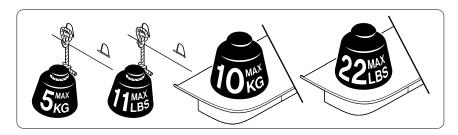

When properly mounted to the wall:

Total max. load: 10 kg/22 lbs

Max. load on each individual hook: 5 kg/11 lbs

Follow the illustrated guide on the opposite side of this page along with this written guide.