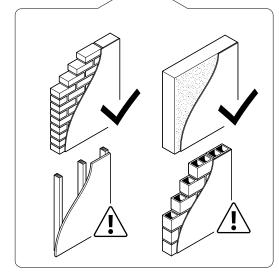

## KORPUS SHELF

DESIGN BY ANDREAS BERGSAKER

The provided wall plugs and screws are designed for brick wall or solid concrete only. Please indentify your wall type before mounting and use alternative fastening hardware if needed. If in doubt, consult a professional.