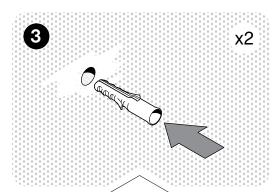

- Identify the size of your shelf and mark where to drill holes accordingly.
- 2 Drill holes using a drill bit that fits the size of your screws/wall plugs. If you are using the provided wall plugs, use a 8 mm (5/16") drill bit.
- 3 Identify your wall type. If it is a brick wall or solid concrete, insert the provided wall plugs. Other wall types may require other types of fastening. Consult a professional if in doubt.
- 4 Insert the screws. Leave an 8 mm (5/16") gap for the shelf to hang on.
- **5** Mount the shelf to the screws.
- 6 Push the shelf down so that it hangs on the screws. Make sure to insert the screws in the designated cut-outs, and not behind the hooks.
- **7** Finally, tighten the screws, without using too much force.