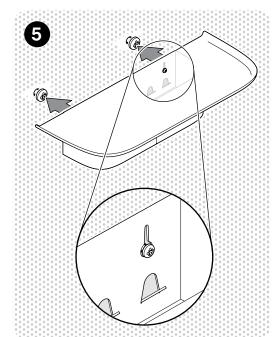

- Identify the size of your shelf and mark where to drill holes accordingly.
- 2 Drill holes using a drill bit that fits the size of your screws/wall plugs. If you are using the provided wall plugs, use a 8 mm (5/16") drill bit.
- 3 Identify your wall type. If it is a brick wall or solid concrete, insert the provided wall plugs. Other wall types may require other types of fastening. Consult a professional if in doubt.
- 4 Insert the screws. Leave an 8 mm (5/16") gap for the shelf to hang on.
- **5** Mount the shelf to the screws.
- 6 Push the shelf down so that it hangs on the screws. Make sure to insert the screws in the designated cut-outs, and not behind the hooks.
- **7** Finally, tighten the screws, without using too much force.