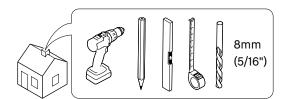

- Identify the size of your shelf and mark where to drill holes accordingly.
- 2 Drill holes using a drill bit that fits the size of your screws/wall plugs. If you are using the provided wall plugs, use a 8 mm (5/16") drill bit.
- 3 Identify your wall type. If it is a brick wall or solid concrete, insert the provided wall plugs. Other wall types may require other types of fastening. Consult a professional if in doubt.
- 4 Insert the screws. Leave an 8 mm (5/16") gap for the shelf to hang on.
- **5** Mount the shelf to the screws.
- 6 Push the shelf down so that it hangs on the screws. Make sure to insert the screws in the designated cut-outs, and not behind the hooks.
- **7** Finally, tighten the screws, without using too much force.