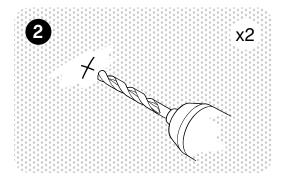

- Identify the size of your shelf and mark where to drill holes accordingly.
- 2 Drill holes using a drill bit that fits the size of your screws/wall plugs. If you are using the provided wall plugs, use a 8 mm (5/16") drill bit.
- 3 Identify your wall type. If it is a brick wall or solid concrete, insert the provided wall plugs. Other wall types may require other types of fastening. Consult a professional if in doubt.
- 4 Insert the screws. Leave an 8 mm (5/16") gap for the shelf to hang on.
- **5** Mount the shelf to the screws.
- 6 Push the shelf down so that it hangs on the screws. Make sure to insert the screws in the designated cut-outs, and not behind the hooks.
- **7** Finally, tighten the screws, without using too much force.