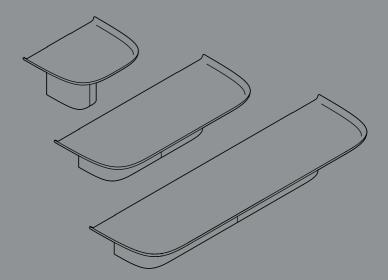

## **KORPUS SHELF**

**DESIGN BY ANDREAS BERGSAKER** 

## KORPUS SHELF

DESIGN BY ANDREAS BERGSAKER

The provided wall plugs and screws are designed for brick wall or solid concrete only. Please indentify your wall type before mounting and use alternative fastening hardware if needed. If in doubt, consult a professional.