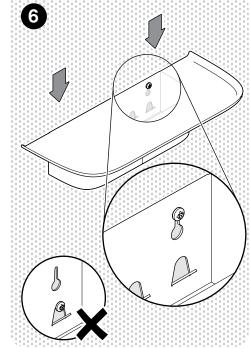

- Identify the size of your shelf and mark where to drill holes accordingly.
- 2 Drill holes using a drill bit that fits the size of your screws/wall plugs. If you are using the provided wall plugs, use a 8 mm (5/16") drill bit.
- 3 Identify your wall type. If it is a brick wall or solid concrete, insert the provided wall plugs. Other wall types may require other types of fastening. Consult a professional if in doubt.
- 4 Insert the screws. Leave an 8 mm (5/16") gap for the shelf to hang on.
- **5** Mount the shelf to the screws.
- 6 Push the shelf down so that it hangs on the screws. Make sure to insert the screws in the designated cut-outs, and not behind the hooks.
- **7** Finally, tighten the screws, without using too much force.