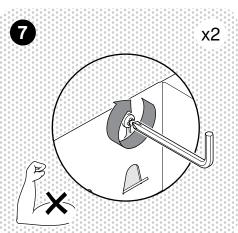

- Identify the size of your shelf and mark where to drill holes accordingly.
- 2 Drill holes using a drill bit that fits the size of your screws/wall plugs. If you are using the provided wall plugs, use a 8 mm (5/16") drill bit.
- 3 Identify your wall type. If it is a brick wall or solid concrete, insert the provided wall plugs. Other wall types may require other types of fastening. Consult a professional if in doubt.
- 4 Insert the screws. Leave an 8 mm (5/16") gap for the shelf to hang on.
- **5** Mount the shelf to the screws.
- 6 Push the shelf down so that it hangs on the screws. Make sure to insert the screws in the designated cut-outs, and not behind the hooks.
- **7** Finally, tighten the screws, without using too much force.