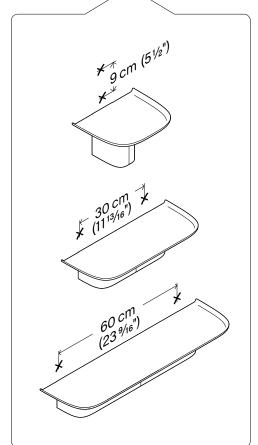

- Identify the size of your shelf and mark where to drill holes accordingly.
- 2 Drill holes using a drill bit that fits the size of your screws/wall plugs. If you are using the provided wall plugs, use a 8 mm (5/16") drill bit.
- 3 Identify your wall type. If it is a brick wall or solid concrete, insert the provided wall plugs. Other wall types may require other types of fastening. Consult a professional if in doubt.
- 4 Insert the screws. Leave an 8 mm (5/16") gap for the shelf to hang on.
- **5** Mount the shelf to the screws.
- 6 Push the shelf down so that it hangs on the screws. Make sure to insert the screws in the designated cut-outs, and not behind the hooks.
- **7** Finally, tighten the screws, without using too much force.