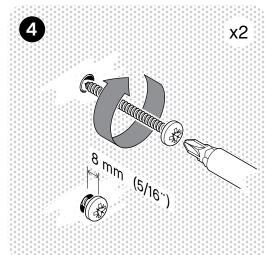

- Identify the size of your shelf and mark where to drill holes accordingly.
- 2 Drill holes using a drill bit that fits the size of your screws/wall plugs. If you are using the provided wall plugs, use a 8 mm (5/16") drill bit.
- 3 Identify your wall type. If it is a brick wall or solid concrete, insert the provided wall plugs. Other wall types may require other types of fastening. Consult a professional if in doubt.
- 4 Insert the screws. Leave an 8 mm (5/16") gap for the shelf to hang on.
- **5** Mount the shelf to the screws.
- 6 Push the shelf down so that it hangs on the screws. Make sure to insert the screws in the designated cut-outs, and not behind the hooks.
- **7** Finally, tighten the screws, without using too much force.