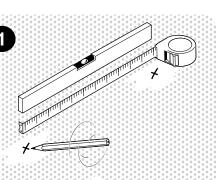

- Identify the size of your shelf and mark where to drill holes accordingly.
- 2 Drill holes using a drill bit that fits the size of your screws/wall plugs. If you are using the provided wall plugs, use a 8 mm (5/16") drill bit.
- 3 Identify your wall type. If it is a brick wall or solid concrete, insert the provided wall plugs. Other wall types may require other types of fastening. Consult a professional if in doubt.
- 4 Insert the screws. Leave an 8 mm (5/16") gap for the shelf to hang on.
- **5** Mount the shelf to the screws.
- 6 Push the shelf down so that it hangs on the screws. Make sure to insert the screws in the designated cut-outs, and not behind the hooks.
- **7** Finally, tighten the screws, without using too much force.