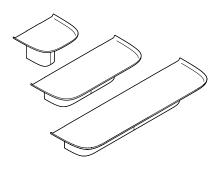

## **KORPUS SHELF**

**DESIGN BY ANDREAS BERGSAKER** 

## KORPUS SHELF

DESIGN BY ANDREAS BERGSAKER

The provided wall plugs and screws are designed for brick wall or solid concrete only. Please indentify your wall type before mounting and use alternative fastening hardware if needed. If in doubt, consult a professional.