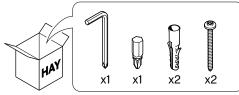

## KORPUS SHELF

DESIGN BY ANDREAS BERGSAKER

The provided wall plugs and screws are designed for brick wall or solid concrete only. Please indentify your wall type before mounting and use alternative fastening hardware if needed. If in doubt, consult a professional.

- Identify the size of your shelf and mark where to drill holes accordingly.
- 2 Drill holes using a drill bit that fits the size of your screws/wall plugs. If you are using the provided wall plugs, use a 8 mm (5/16") drill bit.
- 3 Identify your wall type. If it is a brick wall or solid concrete, insert the provided wall plugs. Other wall types may require other types of fastening. Consult a professional if in doubt.
- 4 Insert the screws. Leave an 8 mm (5/16") gap for the shelf to hang on.
- **5** Mount the shelf to the screws.
- 6 Push the shelf down so that it hangs on the screws. Make sure to insert the screws in the designated cut-outs, and not behind the hooks.
- **7** Finally, tighten the screws, without using too much force.