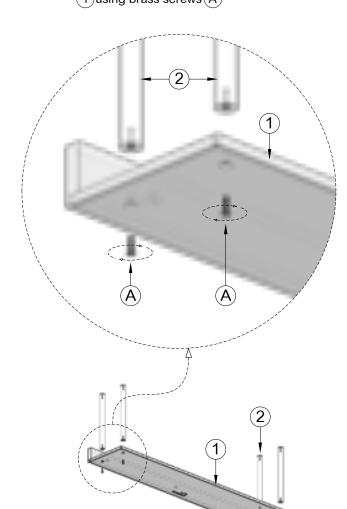

### Fixings:

- (A) Brass screws x8
- (B) Wall plugs x9
- (C) Wall screws x9
- (D) Adhesive screw covers x9

Fitted wall shelf view.

Step 1: (unit assembly)

Fit supports 2 to bottom shelf 1 using brass screws A