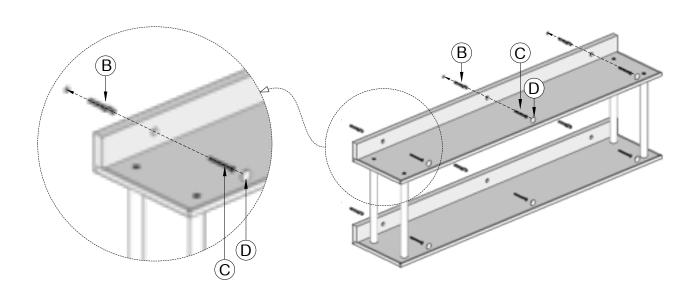

### Step 3: (wall fixing)

Position the shelf against wall using spirit level to check alignment. Using a pencil mark the positions for the six wall plug holes. Drill marked holes.

Step 4: (wall fixing)

Push in wall plugs (B) so they are flush. Hold the shelf up to wall and fix screws (C) securely to the wall plugs (B). Stick adhesive screw covers (D) (match grain direction).