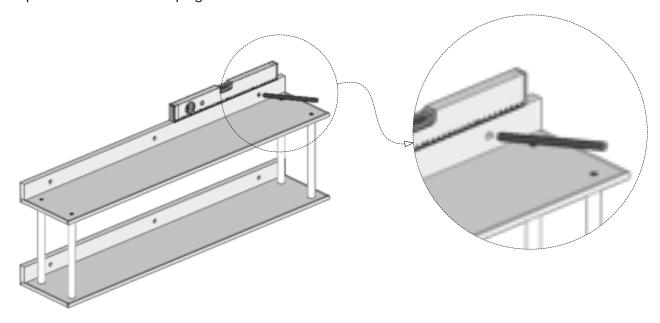

### Step 3: (wall fixing)

Position the shelf against wall using spirit level to check alignment. Using a pencil mark the positions for the six wall plug holes. Drill marked holes.

Step 4: (wall fixing)

Push in wall plugs (B) so they are flush. Hold the shelf up to wall and fix screws (C) securely to the wall plugs (B). Stick adhesive screw covers (D) (match grain direction).