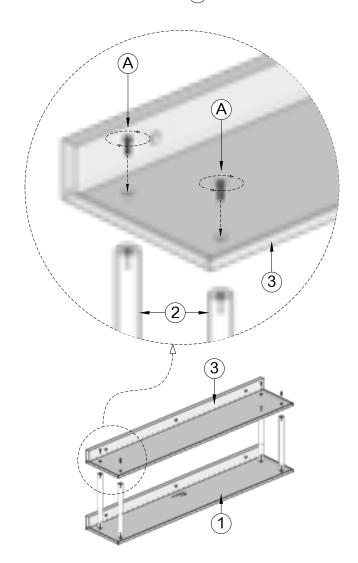

lugs suitable for a stone or brick wall. For other wall types (eg. hollow plasterboard) alternative fixings will be required. If in doubt, consult a qualified professional.

You will need a power drill, a masonary drill bit, a medium cross-head screwdriver, a spirit level, a ruler / tape measure and pencil to install this product.

Ensure the wall surface is flat and of suitable strength and construction before fixing the wall shelf.

### Shelf parts:

- 1) Bottom shelf x1
- 2 Support x4
- (3) Top shelf x1

### Fixings:

- (A) Brass screws x8
- (B) Wall plugs x9
- (C) Wall screws x9
- (D) Adhesive screw covers x9



Fitted wall shelf view.

Step 1: (unit assembly)

Fit supports 2 to bottom shelf 1 using brass screws A



# Step 2:

Fit top shelf (3) to supports (2) using brass screws (A)





### Step 3: (wall fixing)

Position the shelf against wall using spirit level to check alignment. Using a pencil mark the positions for the six wall plug holes. Drill marked holes.



Step 4: (wall fixing)

Push in wall plugs (B) so they are flush. Hold the shelf up to wall and fix screws (C) securely to the wall plugs (B). Stick adhesive screw covers (D) (match grain direction).



## Warnings:

Fit in accordance with manufacturers instructions. Wear suitable eye protection when drilling. Beware of hidden pipes or power cables in the wall.

Avoid contact with water and liquids as this may cause damage to surface finishes.

Maximum load - 20kg per shelf (evenly distributed)

#### Cleaning:

Wipe using a damp cloth with mild soap solution; do not use abrasive cleaners as these may damag