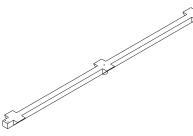

### (D) SIDE RAIL 1set (left & right)

| CODE  | DESCRIPTION                          |  |  |  |
|-------|--------------------------------------|--|--|--|
| P4502 | OAK SIDE RAIL FOR EU QUEEN BED       |  |  |  |
| P7107 | WALNUT SIDE RAIL FOR EU QUEEN BED    |  |  |  |
| P4750 | OAK BLACK SIDE RAIL FOR EU QUEEN BED |  |  |  |