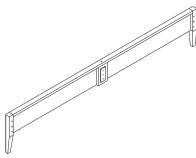

### (A) HEADBOARD 1piece

| CODE  | DESCRIPTION                          |  |  |
|-------|--------------------------------------|--|--|
| P4519 | OAK HEADBOARD FOR EU QUEEN BED       |  |  |
| P7106 | WALNUT HEADBOARD FOR EU QUEEN BED    |  |  |
| P4747 | OAK BLACK HEADBOARD FOR EU QUEEN BED |  |  |

### (D) SIDE RAIL 1set (left & right)

| CODE  | DESCRIPTION                          |  |  |  |
|-------|--------------------------------------|--|--|--|
| P4502 | OAK SIDE RAIL FOR EU QUEEN BED       |  |  |  |
| P7107 | WALNUT SIDE RAIL FOR EU QUEEN BED    |  |  |  |
| P4750 | OAK BLACK SIDE RAIL FOR EU QUEEN BED |  |  |  |