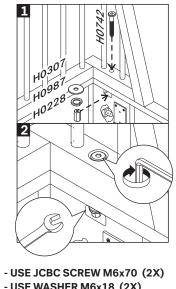

## INSTALL SCREW ON THE MIDDLE SIDE FIRST

#### THEN INSTALL SCREW ON THE OTHER SIDE

- USE JCBC SCREW M0X70 (2X) - USE WASHER M6x18 (2X) - USE SPRING WASHER M6 (2X) - USE LONG NUT M6 (2X) - DO NOT FULLY TIGHTEN

Ethnicraft

SPINDLE BED - QUEEN SIZE ASSEMBLY INSTRUCTIONS FOR BED INSTALLATION