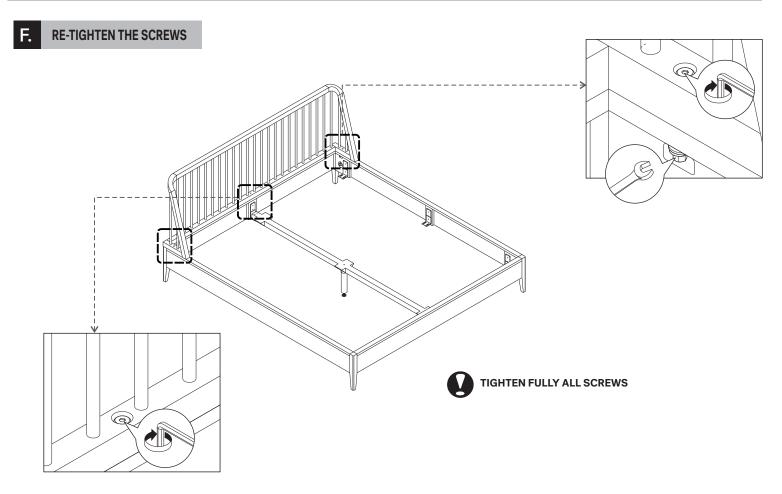

]                   |                |

#### TOOLS

(Included in packaged)



### TOOL

(Not included in packaged)





Ethnicraft

SPINDLE BED - QUEEN SIZE ASSEMBLY INSTRUCTIONS FOR BED INSTALLATION







D



- TIGHTEN FULLY ALL SCREWS - INSTALLING SLAT SUPPORTS AT THE SAME LEVEL WITH CENTER SUPPORT
- USE JCBC SCREW M6x6 (6X)
- USE L BRACKET (6X)





**SPINDLE BED - QUEEN SIZE** 

Ethnicraft

SPINDLE BED - QUEEN SIZE ASSEMBLY INSTRUCTIONS FOR BED INSTALLATION

## E. INSTALLING BED HEAD

## INSTALL SCREW ON THE MIDDLE SIDE FIRST







#### THEN INSTALL SCREW ON THE OTHER SIDE





- USE JCBC SCREW M0X70 (2X) - USE WASHER M6x18 (2X) - USE SPRING WASHER M6 (2X) - USE LONG NUT M6 (2X) - DO NOT FULLY TIGHTEN

Ethnicraft

SPINDLE BED - QUEEN SIZE ASSEMBLY INSTRUCTIONS FOR BED INSTALLATION



# G. FINISH