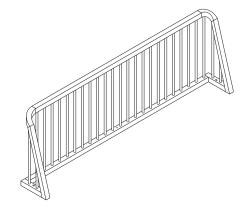

# **SPINDLE BED - QUEEN SIZE**

| CODE  | DESCRIPTION                                                      |  |  |
|-------|------------------------------------------------------------------|--|--|
| 51247 | OAK SPINDLE BED - EU QUEEN SIZE - WITHOUT SLATS 160/200/97       |  |  |
| 45187 | WALNUT SPINDLE BED - EU QUEEN SIZE – WITHOUT SLATS 160/200/97    |  |  |
| 51237 | OAK SPINDLE BLACK BED - EU QUEEN SIZE - WITHOUT SLATS 160/200/97 |  |  |

## **SPINDLE BED - QUEEN SIZE** ASSEMBLY INSTRUCTIONS FOR BED INSTALLATION

### (A) HEADBOARD 1piece

| CODE  | DESCRIPTION                          |  |  |
|-------|--------------------------------------|--|--|
| P4519 | OAK HEADBOARD FOR EU QUEEN BED       |  |  |
| P7106 | WALNUT HEADBOARD FOR EU QUEEN BED    |  |  |
| P4747 | OAK BLACK HEADBOARD FOR EU QUEEN BED |  |  |

#### (B) BED HEAD 1piece

| CODE  | DESCRIPTION                         |  |  |
|-------|-------------------------------------|--|--|
| P4535 | OAK BED HEAD FOR EU QUEEN BED       |  |  |
| P7109 | WALNUT BED HEAD FOR EU QUEEN BED    |  |  |
| P4745 | OAK BLACK BED HEAD FOR EU QUEEN BED |  |  |

### **(C)** FOOTBOARD 1piece

| CODE  | DESCRIPTION                          |  |  |  |
|-------|--------------------------------------|--|--|--|
| P4520 | OAK FOOTBOARD FOR EU QUEEN BED       |  |  |  |
| P7108 | WALNUT FOOTBOARD FOR EU QUEEN BED    |  |  |  |
| P4749 | OAK BLACK FOOTBOARD FOR EU QUEEN BED |  |  |  |

### (D) SIDE RAIL 1set (left & right)

| CODE  | DESCRIPTION                          |  |  |  |
|-------|--------------------------------------|--|--|--|
| P4502 | OAK SIDE RAIL FOR EU QUEEN BED       |  |  |  |
| P7107 | WALNUT SIDE RAIL FOR EU QUEEN BED    |  |  |  |
| P4750 | OAK BLACK SIDE RAIL FOR EU QUEEN BED |  |  |  |