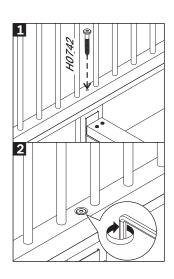

#### HARDWARE ENCLOSED

| R               |                                        |                    |                     | 9              |
|-----------------|----------------------------------------|--------------------|---------------------|----------------|
|                 | ~~~~~~~~~~~~~~~~~~~~~~~~~~~~~~~~~~~~~~ |                    | l l                 |                |
| H0667           | H0666                                  | H0308              | H0742               | H0228          |
| HALFMOON WASHER | HALFMOON BOLT<br>M8x100                | DOWEL<br>Ø12x50 mm | JCBC SCREW<br>M6x70 | LONG NUT<br>M6 |
| (4pcs)          | (4pcs)                                 | (8pcs)             | (3pcs)              | (2pcs)         |
|                 | <b>W</b> O                             |                    | 9                   |                |
| H0951           | H0949                                  | H0757              | H0746               |                |
| L BRACKET       | JCBC SCREW<br>M6x6                     | JF SCREW<br>M6x50  | NUT<br>M6           |                |
| (8pcs)          | (8pcs)                                 | (5pcs)             | (4pcs)              |                |
| Ø               | 0                                      | 0                  |                     |                |
| H0987           | H0307                                  | H0744              |                     |                |
| SPRING WASHER   | WASHER                                 | WASHER             |                     |                |
| M6              | M6x18                                  | M6                 |                     |                |
| (2pcs)          | (2pcs)                                 | (4pcs)             | ]                   |                |