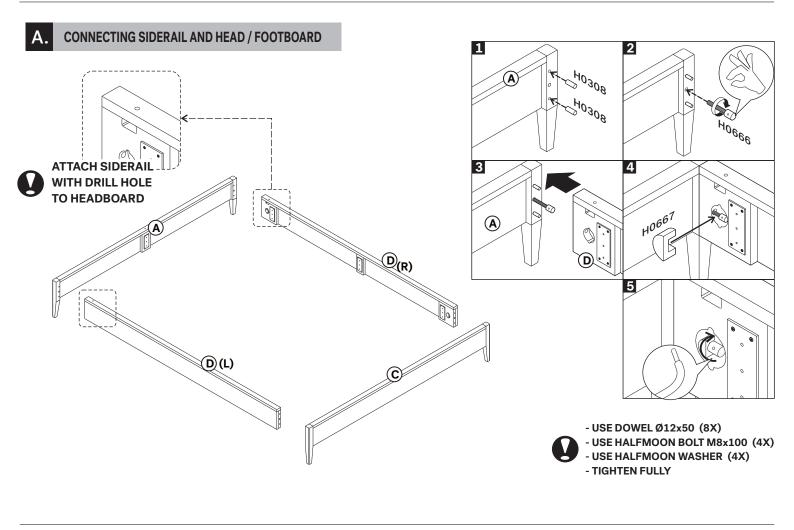

### (D) SIDE RAIL 1set (left & right)

| CODE  | DESCRIPTION                          |  |  |  |
|-------|--------------------------------------|--|--|--|
| P4502 | OAK SIDE RAIL FOR EU QUEEN BED       |  |  |  |
| P7107 | WALNUT SIDE RAIL FOR EU QUEEN BED    |  |  |  |
| P4750 | OAK BLACK SIDE RAIL FOR EU QUEEN BED |  |  |  |

#### HARDWARE ENCLOSED

| R               |                                        |                    |                     | 9              |
|-----------------|----------------------------------------|--------------------|---------------------|----------------|
|                 | ~~~~~~~~~~~~~~~~~~~~~~~~~~~~~~~~~~~~~~ |                    | l l                 |                |
| H0667           | H0666                                  | H0308              | H0742               | H0228          |
| HALFMOON WASHER | HALFMOON BOLT<br>M8x100                | DOWEL<br>Ø12x50 mm | JCBC SCREW<br>M6x70 | LONG NUT<br>M6 |
| (4pcs)          | (4pcs)                                 | (8pcs)             | (3pcs)              | (2pcs)         |
|                 | <b>W</b> O                             |                    | 9                   |                |
| H0951           | H0949                                  | H0757              | H0746               |                |
| L BRACKET       | JCBC SCREW<br>M6x6                     | JF SCREW<br>M6x50  | NUT<br>M6           |                |
| (8pcs)          | (8pcs)                                 | (5pcs)             | (4pcs)              |                |
| Ø               | 0                                      | 0                  |                     |                |
| H0987           | H0307                                  | H0744              |                     |                |
| SPRING WASHER   | WASHER                                 | WASHER             |                     |                |
| M6              | M6x18                                  | M6                 |                     |                |
| (2pcs)          | (2pcs)                                 | (4pcs)             | ]                   |                |