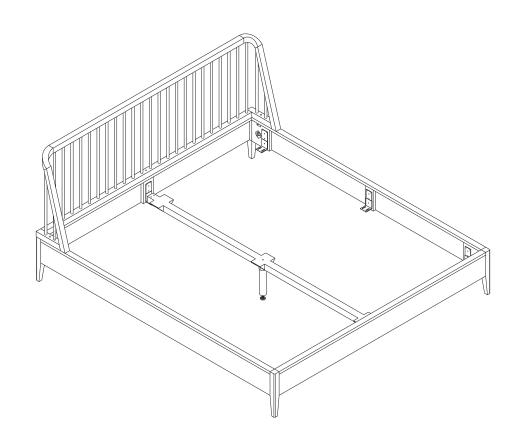

|                |

#### TOOLS

(Included in packaged)



### TOOL

(Not included in packaged)





Ethnicraft

SPINDLE BED - QUEEN SIZE ASSEMBLY INSTRUCTIONS FOR BED INSTALLATION







D



- TIGHTEN FULLY ALL SCREWS - INSTALLING SLAT SUPPORTS AT THE SAME LEVEL WITH CENTER SUPPORT
- USE JCBC SCREW M6x6 (6X)
- USE L BRACKET (6X)





**SPINDLE BED - QUEEN SIZE** 

Ethnicraft

SPINDLE BED - QUEEN SIZE ASSEMBLY INSTRUCTIONS FOR BED INSTALLATION

## E. INSTALLING BED HEAD

## INSTALL SCREW ON THE MIDDLE SIDE FIRST







#### THEN INSTALL SCREW ON THE OTHER SIDE





- USE JCBC SCREW M0X70 (2X) - USE WASHER M6x18 (2X) - USE SPRING WASHER M6 (2X) - USE LONG NUT M6 (2X) - DO NOT FULLY TIGHTEN

Ethnicraft

SPINDLE BED - QUEEN SIZE ASSEMBLY INSTRUCTIONS FOR BED INSTALLATION



# G. FINISH