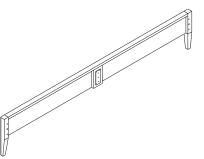

### **(C)** FOOTBOARD 1piece

| CODE  | DESCRIPTION                          |  |  |  |
|-------|--------------------------------------|--|--|--|
| P4520 | OAK FOOTBOARD FOR EU QUEEN BED       |  |  |  |
| P7108 | WALNUT FOOTBOARD FOR EU QUEEN BED    |  |  |  |
| P4749 | OAK BLACK FOOTBOARD FOR EU QUEEN BED |  |  |  |

### (D) SIDE RAIL 1set (left & right)

| CODE  | DESCRIPTION                          |  |  |  |
|-------|--------------------------------------|--|--|--|
| P4502 | OAK SIDE RAIL FOR EU QUEEN BED       |  |  |  |
| P7107 | WALNUT SIDE RAIL FOR EU QUEEN BED    |  |  |  |
| P4750 | OAK BLACK SIDE RAIL FOR EU QUEEN BED |  |  |  |