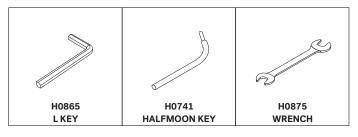

#### TOOLS

(Included in packaged)

### TOOL

(Not included in packaged)

Ethnicraft

SPINDLE BED - QUEEN SIZE ASSEMBLY INSTRUCTIONS FOR BED INSTALLATION

D

- TIGHTEN FULLY ALL SCREWS - INSTALLING SLAT SUPPORTS AT THE SAME LEVEL WITH CENTER SUPPORT
- USE JCBC SCREW M6x6 (6X)
- USE L BRACKET (6X)