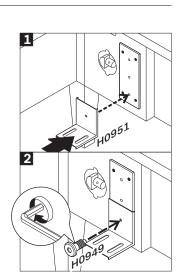

#### HARDWARE ENCLOSED

| R               |                                        |                    |                     | 9              |
|-----------------|----------------------------------------|--------------------|---------------------|----------------|
|                 | ~~~~~~~~~~~~~~~~~~~~~~~~~~~~~~~~~~~~~~ |                    | l l                 |                |
| H0667           | H0666                                  | H0308              | H0742               | H0228          |
| HALFMOON WASHER | HALFMOON BOLT<br>M8x100                | DOWEL<br>Ø12x50 mm | JCBC SCREW<br>M6x70 | LONG NUT<br>M6 |
| (4pcs)          | (4pcs)                                 | (8pcs)             | (3pcs)              | (2pcs)         |
|                 | <b>W</b> O                             |                    | 9                   |                |
| H0951           | H0949                                  | H0757              | H0746               |                |
| L BRACKET       | JCBC SCREW<br>M6x6                     | JF SCREW<br>M6x50  | NUT<br>M6           |                |
| (8pcs)          | (8pcs)                                 | (5pcs)             | (4pcs)              |                |
| Ø               | 0                                      | 0                  |                     |                |
| H0987           | H0307                                  | H0744              |                     |                |
| SPRING WASHER   | WASHER                                 | WASHER             |                     |                |
| M6              | M6x18                                  | M6                 |                     |                |
| (2pcs)          | (2pcs)                                 | (4pcs)             | ]                   |                |