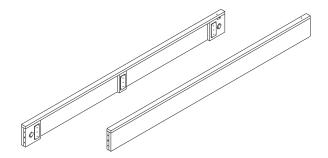

| CODE  | DESCRIPTION                     |  |  |
|-------|---------------------------------|--|--|
| H1165 | CENTER SUPPORT FOR EU QUEEN BED |  |  |

(F) CENTER LEG 1piece

| CODE  | DESCRIPTION           |  |
|-------|-----------------------|--|
| H1260 | CENTER LEG FOR EU BED |  |