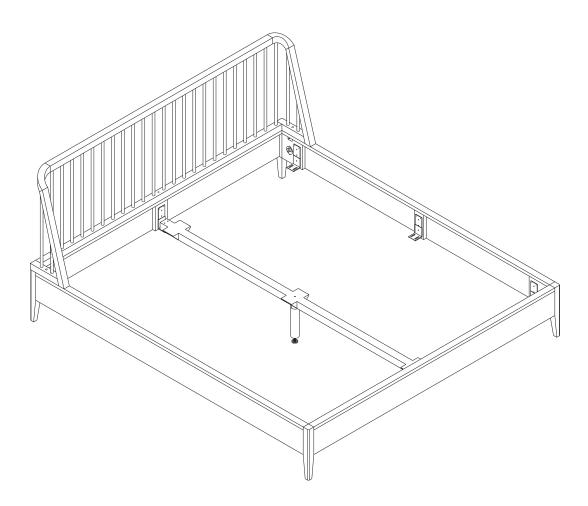

## **SPINDLE BED - QUEEN SIZE** ASSEMBLY INSTRUCTIONS FOR BED INSTALLATION

### (D) SIDE RAIL 1set (left & right)

| CODE  | DESCRIPTION                          |  |  |  |
|-------|--------------------------------------|--|--|--|
| P4502 | OAK SIDE RAIL FOR EU QUEEN BED       |  |  |  |
| P7107 | WALNUT SIDE RAIL FOR EU QUEEN BED    |  |  |  |
| P4750 | OAK BLACK SIDE RAIL FOR EU QUEEN BED |  |  |  |

### TOOL

(Not included in packaged)

Ethnicraft

SPINDLE BED - QUEEN SIZE ASSEMBLY INSTRUCTIONS FOR BED INSTALLATION

D

- TIGHTEN FULLY ALL SCREWS - INSTALLING SLAT SUPPORTS AT THE SAME LEVEL WITH CENTER SUPPORT
- USE JCBC SCREW M6x6 (6X)
- USE L BRACKET (6X)