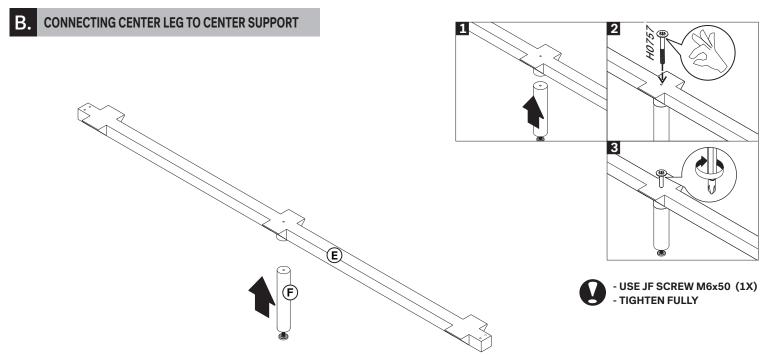

| CODE  | DESCRIPTION                     |  |  |
|-------|---------------------------------|--|--|
| H1165 | CENTER SUPPORT FOR EU QUEEN BED |  |  |

(F) CENTER LEG 1piece

| CODE  | DESCRIPTION           |  |
|-------|-----------------------|--|
| H1260 | CENTER LEG FOR EU BED |  |

#### HARDWARE ENCLOSED

| R               |                                        |                    |                     | 9              |
|-----------------|----------------------------------------|--------------------|---------------------|----------------|
|                 | ~~~~~~~~~~~~~~~~~~~~~~~~~~~~~~~~~~~~~~ |                    | l l                 |                |
| H0667           | H0666                                  | H0308              | H0742               | H0228          |
| HALFMOON WASHER | HALFMOON BOLT<br>M8x100                | DOWEL<br>Ø12x50 mm | JCBC SCREW<br>M6x70 | LONG NUT<br>M6 |
| (4pcs)          | (4pcs)                                 | (8pcs)             | (3pcs)              | (2pcs)         |
|                 | <b>W</b> O                             |                    | 9                   |                |
| H0951           | H0949                                  | H0757              | H0746               |                |
| L BRACKET       | JCBC SCREW<br>M6x6                     | JF SCREW<br>M6x50  | NUT<br>M6           |                |
| (8pcs)          | (8pcs)                                 | (5pcs)             | (4pcs)              |                |
| Ø               | 0                                      | 0                  |                     |                |
| H0987           | H0307                                  | H0744              |                     |                |
| SPRING WASHER   | WASHER                                 | WASHER             |                     |                |
| M6              | M6x18                                  | M6                 |                     |                |
| (2pcs)          | (2pcs)                                 | (4pcs)             | ]                   |                |