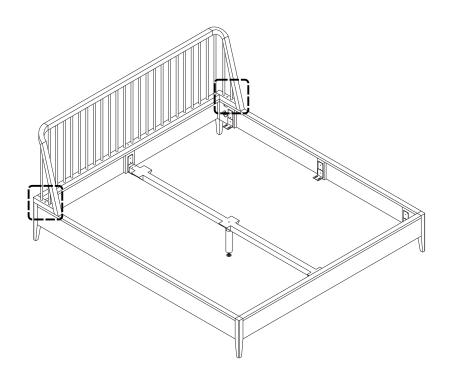

## E. INSTALLING BED HEAD

## INSTALL SCREW ON THE MIDDLE SIDE FIRST

#### THEN INSTALL SCREW ON THE OTHER SIDE

- USE JCBC SCREW M0X70 (2X) - USE WASHER M6x18 (2X) - USE SPRING WASHER M6 (2X) - USE LONG NUT M6 (2X) - DO NOT FULLY TIGHTEN

Ethnicraft

SPINDLE BED - QUEEN SIZE ASSEMBLY INSTRUCTIONS FOR BED INSTALLATION