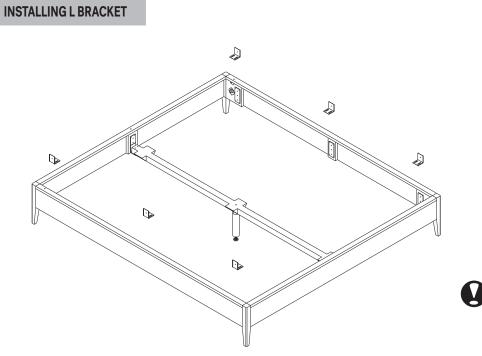

### TOOL

(Not included in packaged)

Ethnicraft

SPINDLE BED - QUEEN SIZE ASSEMBLY INSTRUCTIONS FOR BED INSTALLATION

D

- TIGHTEN FULLY ALL SCREWS - INSTALLING SLAT SUPPORTS AT THE SAME LEVEL WITH CENTER SUPPORT
- USE JCBC SCREW M6x6 (6X)
- USE L BRACKET (6X)