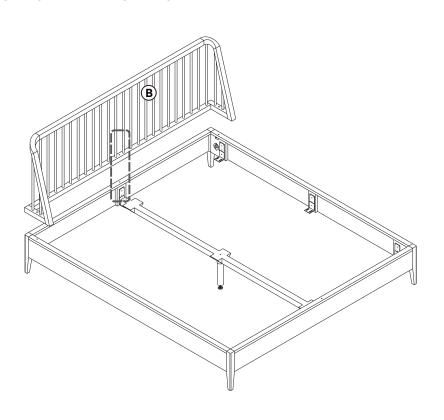

#### (B) BED HEAD 1piece

| CODE  | DESCRIPTION                         |  |  |
|-------|-------------------------------------|--|--|
| P4535 | OAK BED HEAD FOR EU QUEEN BED       |  |  |
| P7109 | WALNUT BED HEAD FOR EU QUEEN BED    |  |  |
| P4745 | OAK BLACK BED HEAD FOR EU QUEEN BED |  |  |