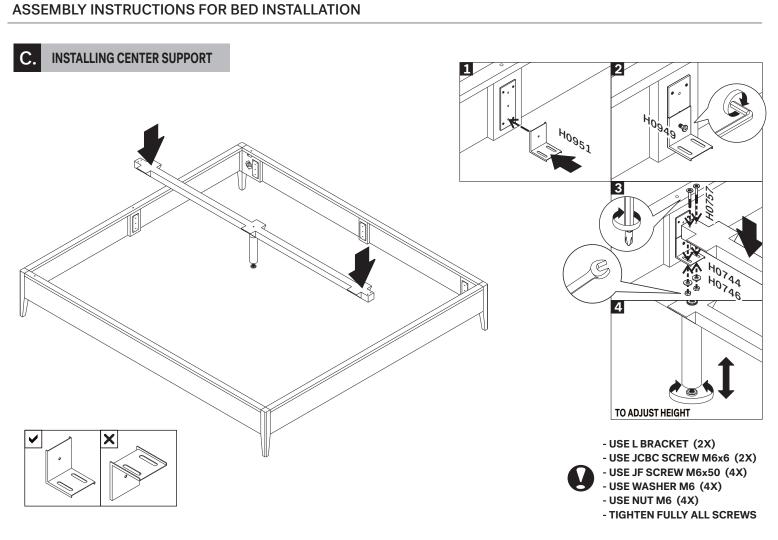

#### HARDWARE ENCLOSED

| R               |                                        |                    |                     | 9              |
|-----------------|----------------------------------------|--------------------|---------------------|----------------|
|                 | ~~~~~~~~~~~~~~~~~~~~~~~~~~~~~~~~~~~~~~ |                    | l l                 |                |
| H0667           | H0666                                  | H0308              | H0742               | H0228          |
| HALFMOON WASHER | HALFMOON BOLT<br>M8x100                | DOWEL<br>Ø12x50 mm | JCBC SCREW<br>M6x70 | LONG NUT<br>M6 |
| (4pcs)          | (4pcs)                                 | (8pcs)             | (3pcs)              | (2pcs)         |
|                 | <b>W</b> O                             |                    | 9                   |                |
| H0951           | H0949                                  | H0757              | H0746               |                |
| L BRACKET       | JCBC SCREW<br>M6x6                     | JF SCREW<br>M6x50  | NUT<br>M6           |                |
| (8pcs)          | (8pcs)                                 | (5pcs)             | (4pcs)              |                |
| Ø               | 0                                      | 0                  |                     |                |
| H0987           | H0307                                  | H0744              |                     |                |
| SPRING WASHER   | WASHER                                 | WASHER             |                     |                |
| M6              | M6x18                                  | M6                 |                     |                |
| (2pcs)          | (2pcs)                                 | (4pcs)             | ]                   |                |