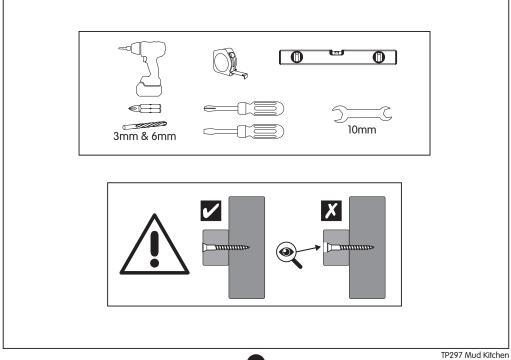

## Please retain this information for future reference.

- 1. Toy must be assembled by an adult before use exactly in accordance with the instructions.
- 2. Children must not use this product until properly installed.
- 3. Check all parts are present before you start to assemble the product. Place small parts on a tray or similar to ensure they are not lost. The manufacturing process can very occasionally result in sharp edges/waste material so please take care when assembling this product.
- 4. If any parts are missing do not use the product until the replacement parts are fitted.
- Ensure your product is sited on level ground. Failure to do this may put additional stress on connections and joints and in time could cause them to fail.
- Ensure your product is located on a soft impact surface like grass. Never locate your product on hard surfaces like concrete.
- 7. Avoid locating this product in full sun.
- 8. Remove all packaging before giving to your children.
- Equipment should be checked by an adult at the beginning of each season and at regular intervals during the usage season to ensure it is safe.
- Pay special attention to all connections and fastenings. Please check regularly all nuts and bolts for tightness and tighten as required.
- 11. Parts may need to be replaced if they show signs of wear and tear. Replace any defective parts in accordance with these instructions.
- 12. Due to the natural characteristics of timber, it is vital to check your playframe regularly for splintering, lifting of surface layers of wood or exposure of rough wood. Affected areas must be rubbed down using coarse sandpaper to restore a smooth, safe surface.
- 13. Any changes to this toy eg changing or adding an accessory, must be done in accordance with our instructions. Failure to do this will render your guarantee null and void and may make your product unsafe.
- 14. Ensure children's clothing is appropriate for the play activity.
- 15. Never place toys near a fire.
- 16. In high winds, ensure outdoor toys are moved to a sheltered position and/or securely staked down.
- 17. The age recommendation for this product is clearly stated on the packaging and in these instructions. Please adhere to it at all times. Adult supervision is required at all times to ensure children play safely.
- 18. When you dispose of this equipment please do so responsibly.