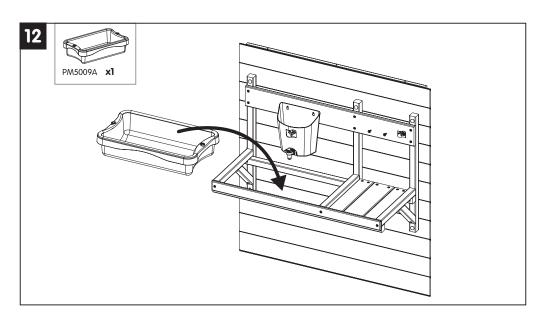

3

14

This playhouse kitchen accessory is supplied complete with fixings for attachment to a TP playhouse, see full instructions.

The kitchen can be attached to many other flat vertical surfaces. Please use the pre-drilled holes in the kitchen and ensure the fixings used are appropriate for the surface you are attaching the kitchen to.

Please note when choosing to attach the kitchen to any surface other than a TP playhouse with the supplied fittings, you do so entirely at your own risk.