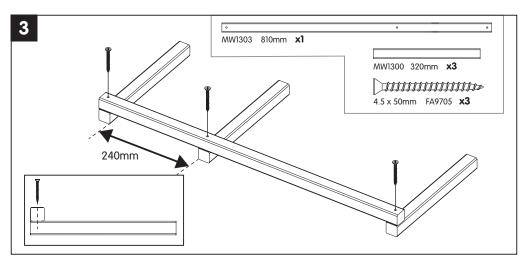

3

14

This playhouse kitchen accessory is supplied complete with fixings for attachment to a TP playhouse, see full instructions.

The kitchen can be attached to many other flat vertical surfaces. Please use the pre-drilled holes in the kitchen and ensure the fixings used are appropriate for the surface you are attaching the kitchen to.