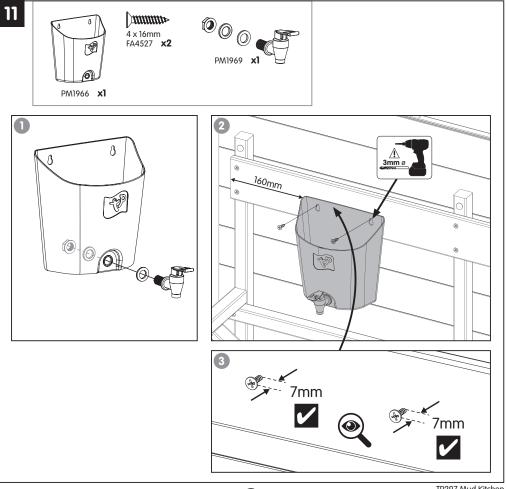

3

14

This playhouse kitchen accessory is supplied complete with fixings for attachment to a TP playhouse, see full instructions.

The kitchen can be attached to many other flat vertical surfaces. Please use the pre-drilled holes in the kitchen and ensure the fixings used are appropriate for the surface you are attaching the kitchen to.

Please note when choosing to attach the kitchen to any surface other than a TP playhouse with the supplied fittings, you do so entirely at your own risk.