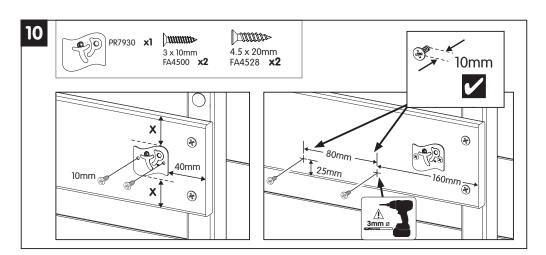

3

14

This playhouse kitchen accessory is supplied complete with fixings for attachment to a TP playhouse, see full instructions.

The kitchen can be attached to many other flat vertical surfaces. Please use the pre-drilled holes in the kitchen and ensure the fixings used are appropriate for the surface you are attaching the kitchen to.

Please note when choosing to attach the kitchen to any surface other than a TP playhouse with the supplied fittings, you do so entirely at your own risk.