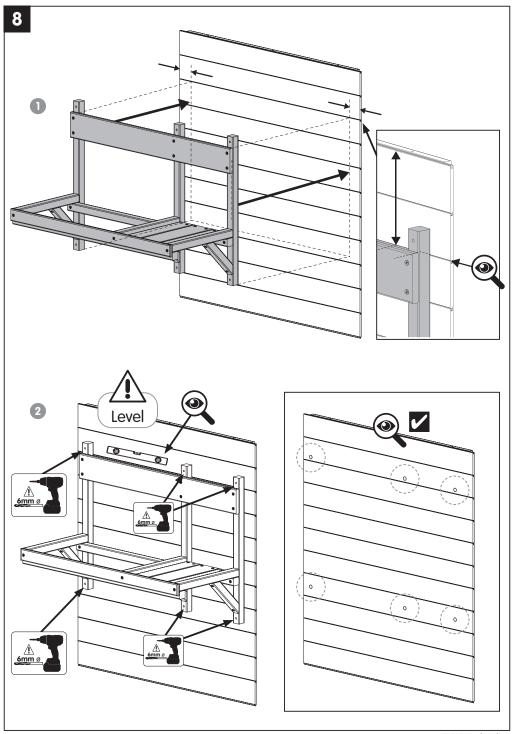

3

14

This playhouse kitchen accessory is supplied complete with fixings for attachment to a TP playhouse, see full instructions.

The kitchen can be attached to many other flat vertical surfaces. Please use the pre-drilled holes in the kitchen and ensure the fixings used are appropriate for the surface you are attaching the kitchen to.

Please note when choosing to attach the kitchen to any surface other than a TP playhouse with the supplied fittings, you do so entirely at your own risk.