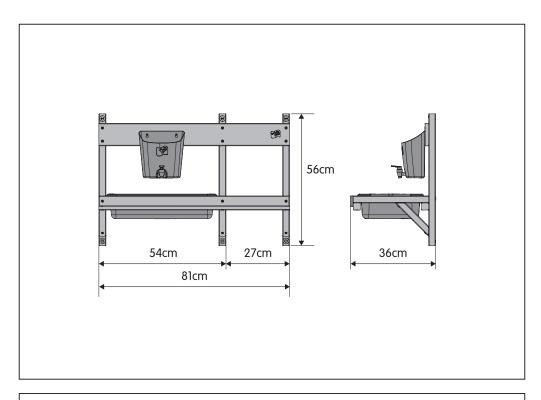

3

14

This playhouse kitchen accessory is supplied complete with fixings for attachment to a TP playhouse, see full instructions.

The kitchen can be attached to many other flat vertical surfaces. Please use the pre-drilled holes in the kitchen and ensure the fixings used are appropriate for the surface you are attaching the kitchen to.