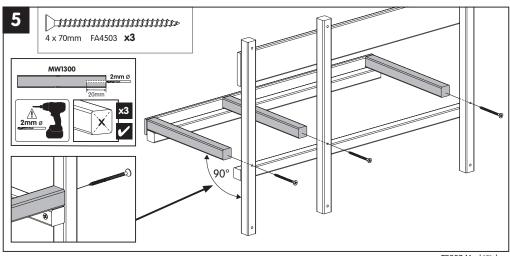

3

14

This playhouse kitchen accessory is supplied complete with fixings for attachment to a TP playhouse, see full instructions.

The kitchen can be attached to many other flat vertical surfaces. Please use the pre-drilled holes in the kitchen and ensure the fixings used are appropriate for the surface you are attaching the kitchen to.

Please note when choosing to attach the kitchen to any surface other than a TP playhouse with the supplied fittings, you do so entirely at your own risk.