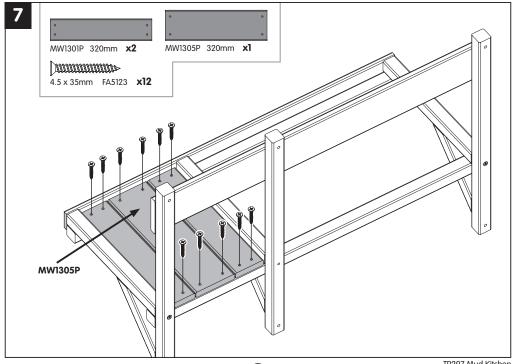

3

14

This playhouse kitchen accessory is supplied complete with fixings for attachment to a TP playhouse, see full instructions.

The kitchen can be attached to many other flat vertical surfaces. Please use the pre-drilled holes in the kitchen and ensure the fixings used are appropriate for the surface you are attaching the kitchen to.

Please note when choosing to attach the kitchen to any surface other than a TP playhouse with the supplied fittings, you do so entirely at your own risk.