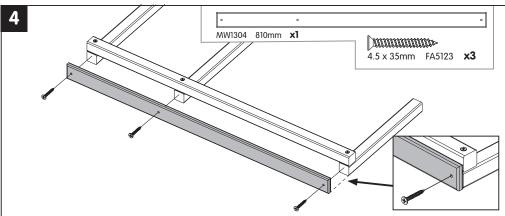

3

14

This playhouse kitchen accessory is supplied complete with fixings for attachment to a TP playhouse, see full instructions.

The kitchen can be attached to many other flat vertical surfaces. Please use the pre-drilled holes in the kitchen and ensure the fixings used are appropriate for the surface you are attaching the kitchen to.