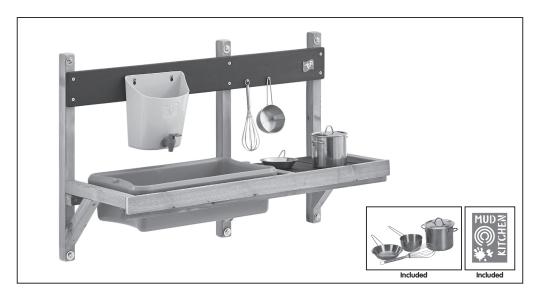

3

14

This playhouse kitchen accessory is supplied complete with fixings for attachment to a TP playhouse, see full instructions.

The kitchen can be attached to many other flat vertical surfaces. Please use the pre-drilled holes in the kitchen and ensure the fixings used are appropriate for the surface you are attaching the kitchen to.

Please note when choosing to attach the kitchen to any surface other than a TP playhouse with the supplied fittings, you do so entirely at your own risk.