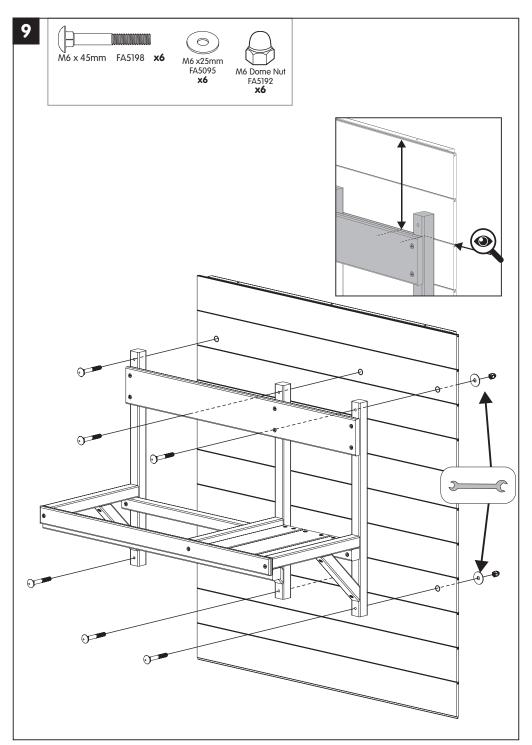

3

14

This playhouse kitchen accessory is supplied complete with fixings for attachment to a TP playhouse, see full instructions.

The kitchen can be attached to many other flat vertical surfaces. Please use the pre-drilled holes in the kitchen and ensure the fixings used are appropriate for the surface you are attaching the kitchen to.

Please note when choosing to attach the kitchen to any surface other than a TP playhouse with the supplied fittings, you do so entirely at your own risk.