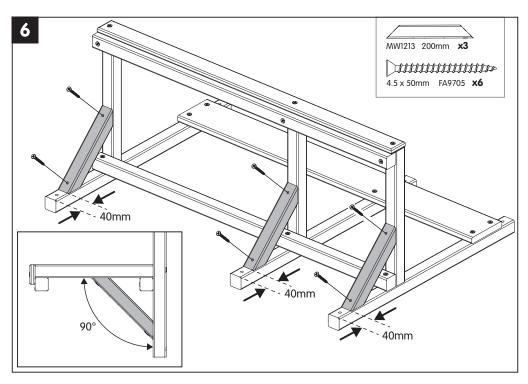

3

14

This playhouse kitchen accessory is supplied complete with fixings for attachment to a TP playhouse, see full instructions.

The kitchen can be attached to many other flat vertical surfaces. Please use the pre-drilled holes in the kitchen and ensure the fixings used are appropriate for the surface you are attaching the kitchen to.

Please note when choosing to attach the kitchen to any surface other than a TP playhouse with the supplied fittings, you do so entirely at your own risk.