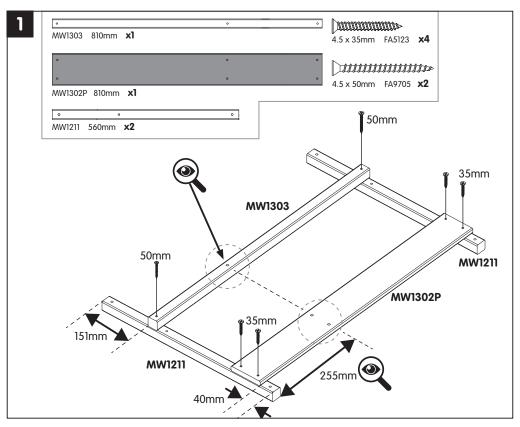

3

14

This playhouse kitchen accessory is supplied complete with fixings for attachment to a TP playhouse, see full instructions.

The kitchen can be attached to many other flat vertical surfaces. Please use the pre-drilled holes in the kitchen and ensure the fixings used are appropriate for the surface you are attaching the kitchen to.