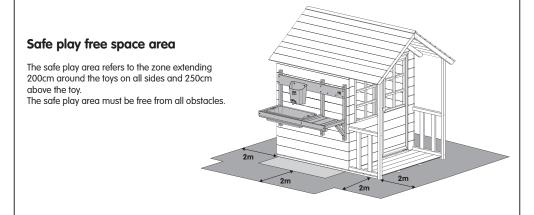

3

14

This playhouse kitchen accessory is supplied complete with fixings for attachment to a TP playhouse, see full instructions.

The kitchen can be attached to many other flat vertical surfaces. Please use the pre-drilled holes in the kitchen and ensure the fixings used are appropriate for the surface you are attaching the kitchen to.

Please note when choosing to attach the kitchen to any surface other than a TP playhouse with the supplied fittings, you do so entirely at your own risk.