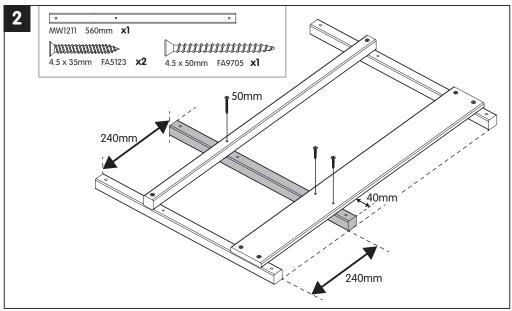

3

14

This playhouse kitchen accessory is supplied complete with fixings for attachment to a TP playhouse, see full instructions.

The kitchen can be attached to many other flat vertical surfaces. Please use the pre-drilled holes in the kitchen and ensure the fixings used are appropriate for the surface you are attaching the kitchen to.