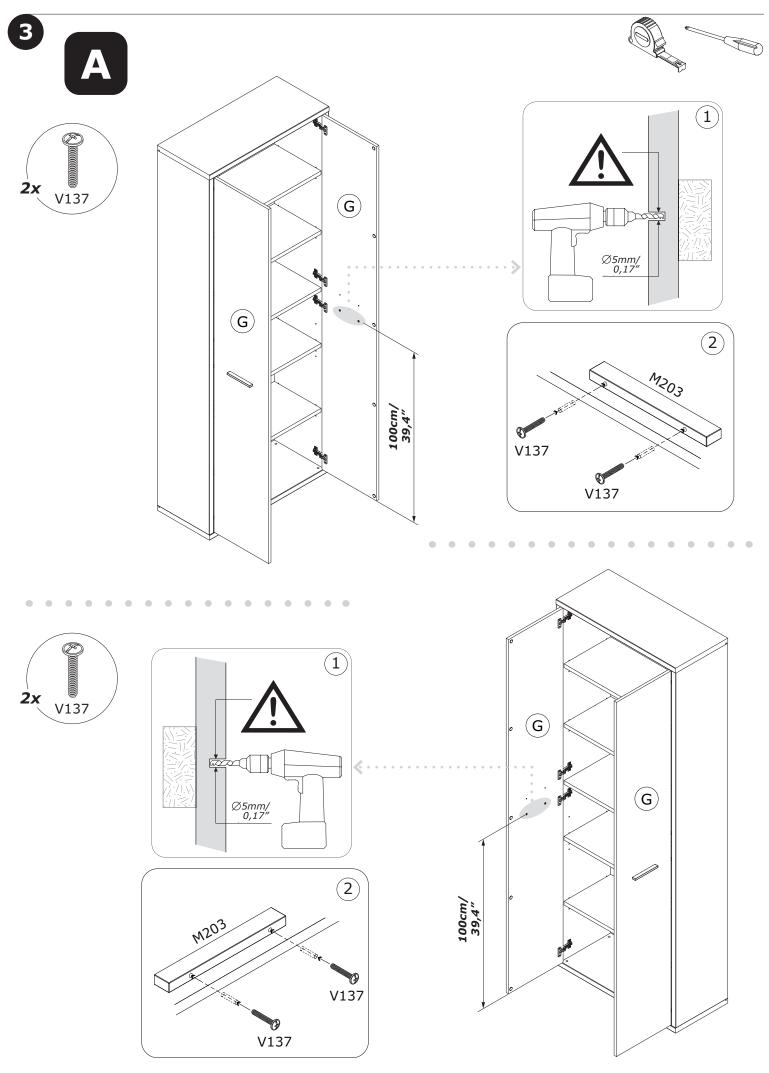

## LB4801B80309

QF5809

IT IS RECOMMENDED THAT THE ANTI-TIP KIT INCLUDED WITH THIS PRODUCT BE INSTALLED FOR ADDED SAFETY AND STABILITY.

IT IS ESSENTIAL TO USE WALL ANCHORS APPROPRIATE FOR YOUR WALL TYPE (I.E. PLASTER, DRY-WALL, CONCRETE, ETC.), ALONG WITH APPROPRIATE SCREWS, FOR PROPER MOUNTING.

THE SCREWS INCLUDED IN THIS ANTI-TIP KIT MAY NOT BE SUITED FOR ALL WALL TYPES. MOUNT-ING TO WOOD STUDS IS RECOMMENDED.

CONSULT A QUALIFIED PROFESSIONAL OR YOUR LOCAL HARDWARE STORE FOR APPROPRIATE MOUNTING HARDWARE SUITED FOR YOUR SPECIFIC WALL MEDIUM.

**BOX 1/2** 

Show of the second seco

A E

IT IS RECOMMENDED THAT THE ANTI-TIP KIT INCLUDED WITH THIS PRODUCT BE INSTALLED FOR ADDED SAFETY AND STABILITY.

IT IS ESSENTIAL TO USE WALL ANCHORS APPROPRIATE FOR YOUR WALL TYPE (I.E. PLASTER, DRY-WALL, CONCRETE, ETC.), ALONG WITH APPROPRIATE SCREWS, FOR PROPER MOUNTING. THE SCREWS INCLUDED IN THIS ANTI-TIP KIT MAY NOT BE SUITED FOR ALL WALL TYPES. MOUNTING TO WOOD STUDS IS RECOMMENDED.

CONSULT A QUALIFIED PROFESSIONAL OR YOUR LOCAL HARDWARE STORE FOR APPROPRIATE MOUNTING HARDWARE SUITED FOR YOUR SPECIFIC WALL MEDIUM.