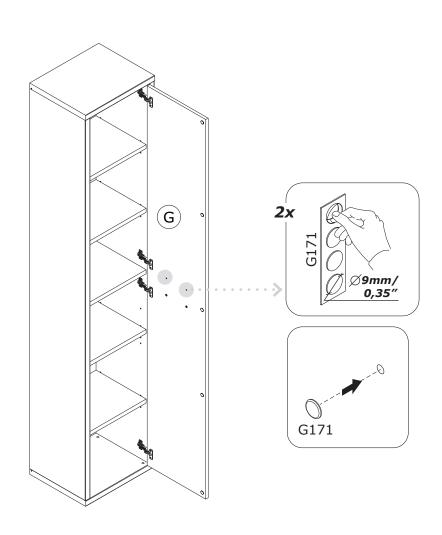

## AN4869B80305

QF5962

**C55** x8

**B23** x8

x16

Ø7mm **0,26**″

**AN3279** 2096x373x16mm/ **82,52″x14,68″x0,63″** 