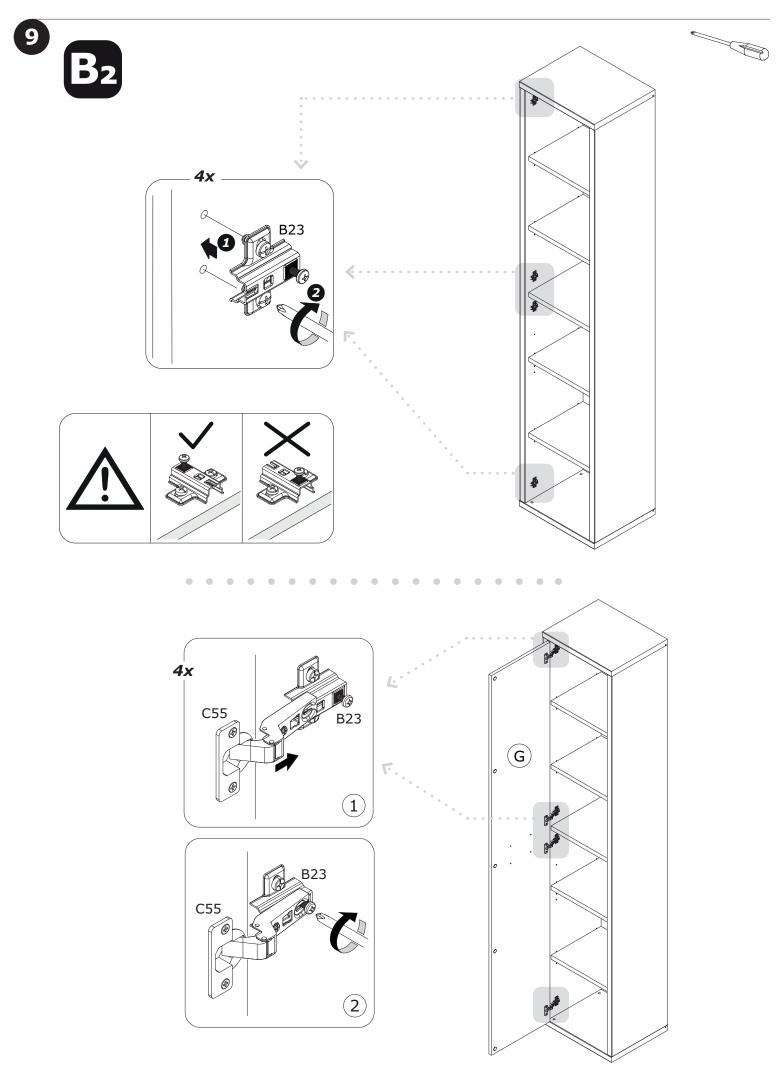

## AN4869B80305

QF5962

**C55** x8

**B23** x8

x16

Ø7mm **0,26**″

**AN3279** 2096x373x16mm/ **82,52″x14,68″x0,63″** 