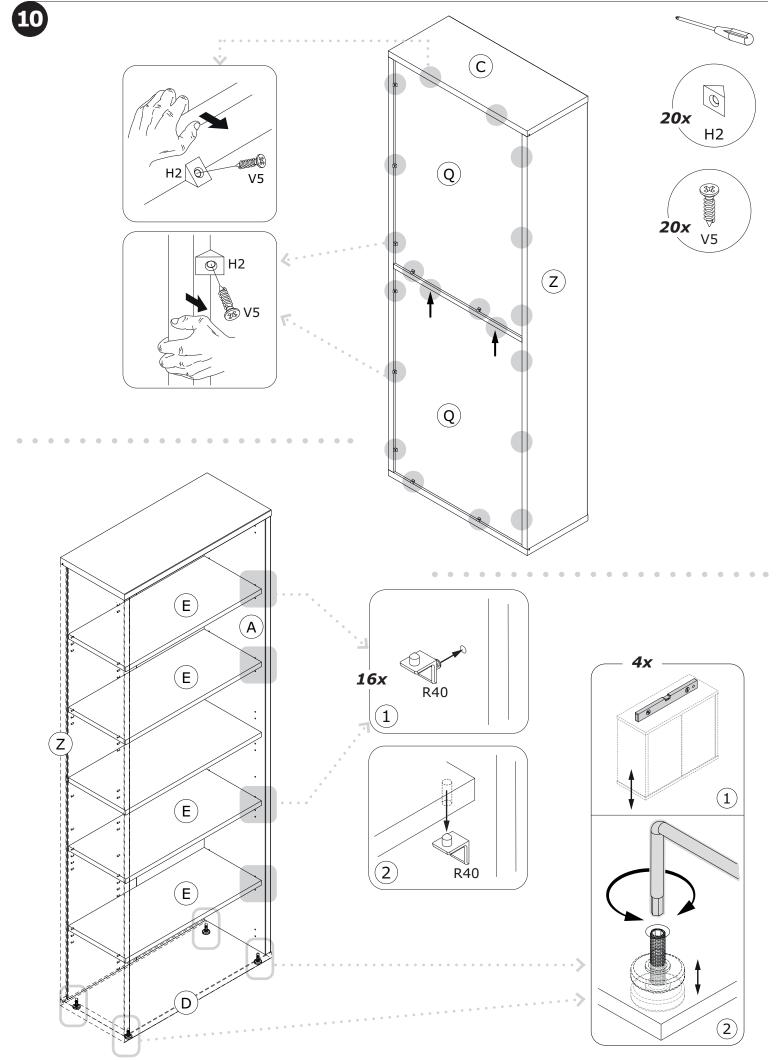

## LB4801B80309











QF5809



IT IS RECOMMENDED THAT THE ANTI-TIP KIT INCLUDED WITH THIS PRODUCT BE INSTALLED FOR ADDED SAFETY AND STABILITY.

IT IS ESSENTIAL TO USE WALL ANCHORS APPROPRIATE FOR YOUR WALL TYPE (I.E. PLASTER, DRY-WALL, CONCRETE, ETC.), ALONG WITH APPROPRIATE SCREWS, FOR PROPER MOUNTING.

THE SCREWS INCLUDED IN THIS ANTI-TIP KIT MAY NOT BE SUITED FOR ALL WALL TYPES. MOUNT-ING TO WOOD STUDS IS RECOMMENDED.

CONSULT A QUALIFIED PROFESSIONAL OR YOUR LOCAL HARDWARE STORE FOR APPROPRIATE MOUNTING HARDWARE SUITED FOR YOUR SPECIFIC WALL MEDIUM.







**BOX 1/2** 











Show of the second seco















A E

IT IS RECOMMENDED THAT THE ANTI-TIP KIT INCLUDED WITH THIS PRODUCT BE INSTALLED FOR ADDED SAFETY AND STABILITY.

IT IS ESSENTIAL TO USE WALL ANCHORS APPROPRIATE FOR YOUR WALL TYPE (I.E. PLASTER, DRY-WALL, CONCRETE, ETC.), ALONG WITH APPROPRIATE SCREWS, FOR PROPER MOUNTING. THE SCREWS INCLUDED IN THIS ANTI-TIP KIT MAY NOT BE SUITED FOR ALL WALL TYPES. MOUNTING TO WOOD STUDS IS RECOMMENDED.

CONSULT A QUALIFIED PROFESSIONAL OR YOUR LOCAL HARDWARE STORE FOR APPROPRIATE MOUNTING HARDWARE SUITED FOR YOUR SPECIFIC WALL MEDIUM.









## AN4869B80305











QF5962





**C55** x8

**B23** x8



x16

Ø7mm **0,26**″





**AN3279** 2096x373x16mm/ **82,52″x14,68″x0,63″**