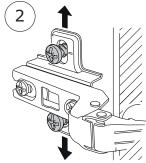

IUM.







**BOX 1/2** 











Show of the second seco















A E

IT IS RECOMMENDED THAT THE ANTI-TIP KIT INCLUDED WITH THIS PRODUCT BE INSTALLED FOR ADDED SAFETY AND STABILITY.

IT IS ESSENTIAL TO USE WALL ANCHORS APPROPRIATE FOR YOUR WALL TYPE (I.E. PLASTER, DRY-WALL, CONCRETE, ETC.), ALONG WITH APPROPRIATE SCREWS, FOR PROPER MOUNTING. THE SCREWS INCLUDED IN THIS ANTI-TIP KIT MAY NOT BE SUITED FOR ALL WALL TYPES. MOUNTING TO WOOD STUDS IS RECOMMENDED.

CONSULT A QUALIFIED PROFESSIONAL OR YOUR LOCAL HARDWARE STORE FOR APPROPRIATE MOUNTING HARDWARE SUITED FOR YOUR SPECIFIC WALL MEDIUM.









## AN4869B80305











QF5962





**C55** x8

**B23** x8



x16

Ø7mm **0,26**″





**AN3279** 2096x373x16mm/ **82,52″x14,68″x0,63″**