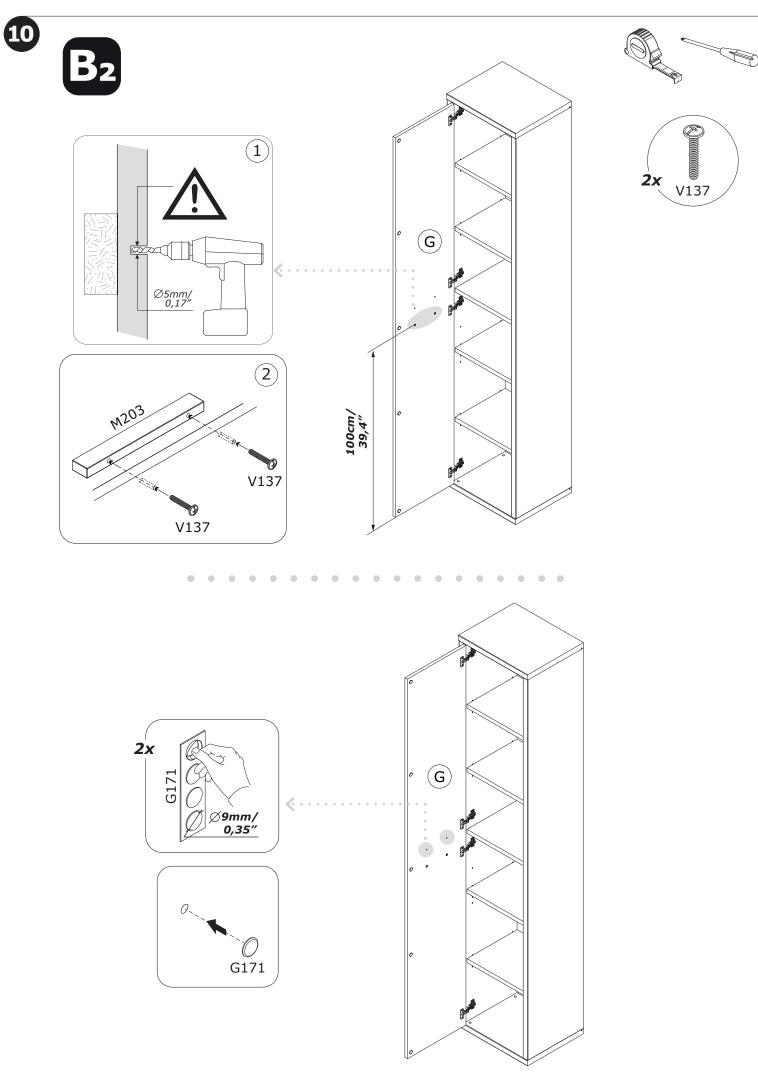

## LB4801B80309

QF5809

IT IS RECOMMENDED THAT THE ANTI-TIP KIT INCLUDED WITH THIS PRODUCT BE INSTALLED FOR ADDED SAFETY AND STABILITY.

IT IS ESSENTIAL TO USE WALL ANCHORS APPROPRIATE FOR YOUR WALL TYPE (I.E. PLASTER, DRY-WALL, CONCRETE, ETC.), ALONG WITH APPROPRIATE SCREWS, FOR PROPER MOUNTING.

THE SCREWS INCLUDED IN THIS ANTI-TIP KIT MAY NOT BE SUITED FOR ALL WALL TYPES. MOUNT-ING TO WOOD STUDS IS RECOMMENDED.

CONSULT A QUALIFIED PROFESSIONAL OR YOUR LOCAL HARDWARE STORE FOR APPROPRIATE MOUNTING HARDWARE SUITED FOR YOUR SPECIFIC WALL MEDIUM.

**BOX 1/2** 

Show of the second seco

A E

IT IS RECOMMENDED THAT THE ANTI-TIP KIT INCLUDED WITH THIS PRODUCT BE INSTALLED FOR ADDED SAFETY AND STABILITY.

IT IS ESSENTIAL TO USE WALL ANCHORS APPROPRIATE FOR YOUR WALL TYPE (I.E. PLASTER, DRY-WALL, CONCRETE, ETC.), ALONG WITH APPROPRIATE SCREWS, FOR PROPER MOUNTING. THE SCREWS INCLUDED IN THIS ANTI-TIP KIT MAY NOT BE SUITED FOR ALL WALL TYPES. MOUNTING TO WOOD STUDS IS RECOMMENDED.

CONSULT A QUALIFIED PROFESSIONAL OR YOUR LOCAL HARDWARE STORE FOR APPROPRIATE MOUNTING HARDWARE SUITED FOR YOUR SPECIFIC WALL MEDIUM.