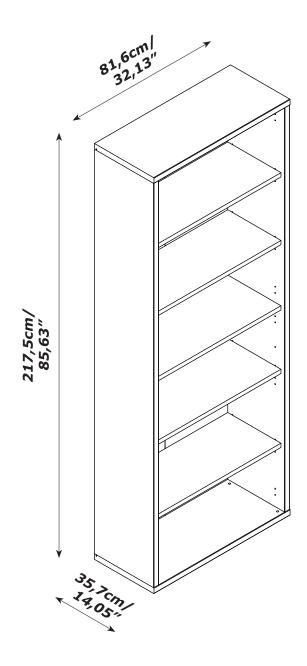

## LB4801B80309











QF5809



IT IS RECOMMENDED THAT THE ANTI-TIP KIT INCLUDED WITH THIS PRODUCT BE INSTALLED FOR ADDED SAFETY AND STABILITY.

IT IS ESSENTIAL TO USE WALL ANCHORS APPROPRIATE FOR YOUR WALL TYPE (I.E. PLASTER, DRY-WALL, CONCRETE, ETC.), ALONG WITH APPROPRIATE SCREWS, FOR PROPER MOUNTING.

THE SCREWS INCLUDED IN THIS ANTI-TIP KIT MAY NOT BE SUITED FOR ALL WALL TYPES. MOUNT-ING TO WOOD STUDS IS RECOMMENDED.

CONSULT A QUALIFIED PROFESSIONAL OR YOUR LOCAL HARDWARE STORE FOR APPROPRIATE MOUNTING HARDWARE SUITED FOR YOUR SPECIFIC WALL MEDIUM.







**BOX 1/2** 











Show of the second seco















A E

IT IS RECOMMENDED THAT THE ANTI-TIP KIT INCLUDED WITH THIS PRODUCT BE INSTALLED FOR ADDED SAFETY AND STABILITY.

IT IS ESSENTIAL TO USE WALL ANCHORS APPROPRIATE FOR YOUR WALL TYP