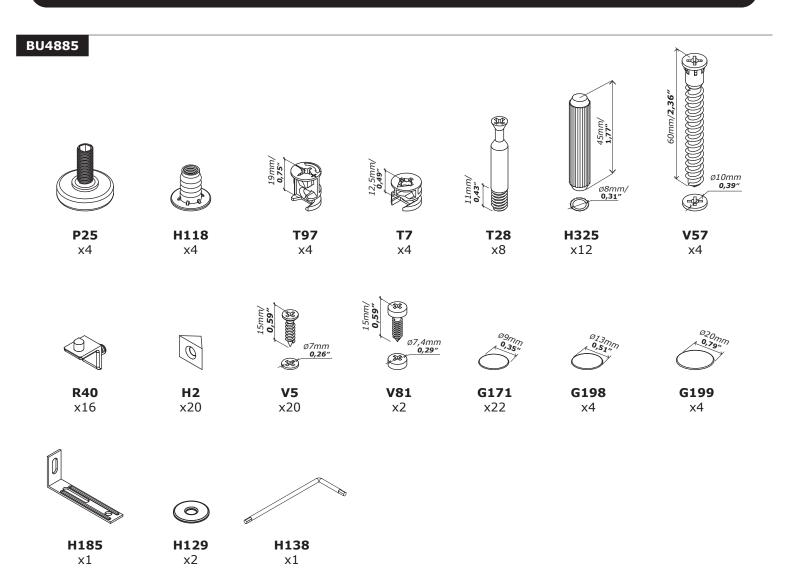

**BOX 1/2** 

Show of the second seco

A E

IT IS RECOMMENDED THAT THE ANTI-TIP KIT INCLUDED WITH THIS PRODUCT BE INSTALLED FOR ADDED SAFETY AND STABILITY.

IT IS ESSENTIAL TO USE WALL ANCHORS APPROPRIATE FOR YOUR WALL TYPE (I.E. PLASTER, DRY-WALL, CONCRETE, ETC.), ALONG WITH APPROPRIATE SCREWS, FOR PROPER MOUNTING. THE SCREWS INCLUDED IN THIS ANTI-TIP KIT MAY NOT BE SUITED FOR ALL WALL TYPES. MOUNTING TO WOOD STUDS IS RECOMMENDED.