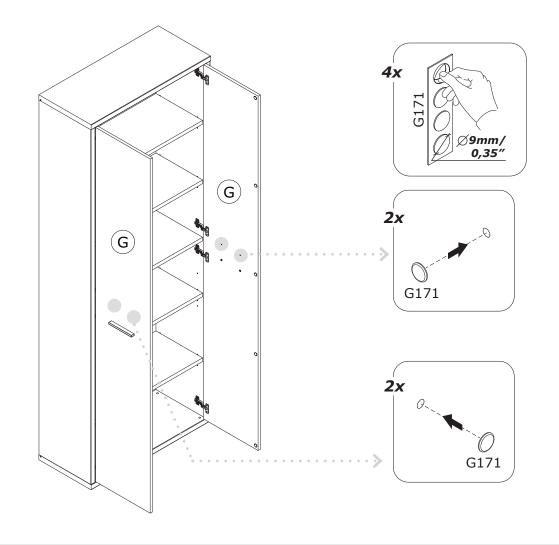

SUITED FOR YOUR SPECIFIC WALL MEDIUM.







**BOX 1/2** 











Show of the second seco















A E

IT IS RECOMMENDED THAT THE ANTI-TIP KIT INCLUDED WITH THIS PRODUCT BE INSTALLED FOR ADDED SAFETY AND STABILITY.

IT IS ESSENTIAL TO USE WALL ANCHORS APPROPRIATE FOR YOUR WALL TYPE (I.E. PLASTER, DRY-WALL, CONCRETE, ETC.), ALONG WITH APPROPRIATE SCREWS, FOR PROPER MOUNTING. THE SCREWS INCLUDED IN THIS ANTI-TIP KIT MAY NOT BE SUITED FOR ALL WALL TYPES. MOUNTING TO WOOD STUDS IS RECOMMENDED.

CONSULT A QUALIFIED PROFESSIONAL OR YOUR LOCAL HARDWARE STORE FOR APPROPRIATE MOUNTING HARDWARE SUITED FOR YOUR SPECIFIC WALL MEDIUM.









## AN4869B80305











QF5962





**C55** x8

**B23** x8



x16

Ø7mm **0,26**″





**AN3279** 2096x373x16mm/ **82,52″x14,68″x0,63″**