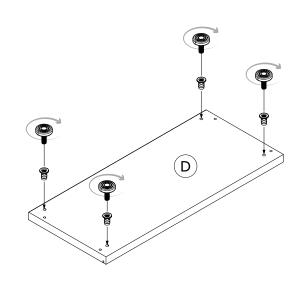

## LB4801B80309











QF5809



IT IS RECOMMENDED THAT THE ANTI-TIP KIT INCLUDED WITH THIS PRODUCT BE INSTALLED FOR ADDED SAFETY AND STABILITY.

IT IS ESSENTIAL TO USE WALL ANCHORS APPROPRIATE FOR YOUR WALL TYPE (I.E. PLASTER, DRY-WALL, CONCRETE, ETC.), ALONG WITH APPROPRIATE SCREWS, FOR PROPER MOUNTING.

THE SCREWS INCLUDED IN THIS ANTI-TIP KIT MAY NOT BE SUITED FOR ALL WALL TYPES. MOUNT-ING TO WOOD STUDS IS RECOMMENDED.

CONSULT A QUALIFIED PROFESSIONAL OR YOUR LOCAL HARDWARE STORE FOR APPROPRIATE MOUNTING HARDWARE SUITED FOR YOUR SPECIFIC WALL MEDIUM.







**BOX 1/2** 











Show of the second seco















A E

IT IS RECOMMENDED THAT THE ANTI-TIP KIT INCLUDED WITH THIS PRODUCT BE INSTALLED FOR ADDED SAFETY AND STABILITY.

IT IS ESSENTIAL TO USE WALL ANCHORS APPROPRIATE FOR YOUR WALL TYPE (I.E. PLASTER, DRY-WALL, CONCRETE, ETC.), ALONG WITH APPROPRIATE SCREWS, FOR PROPER MOUNTING. THE SCREWS INCLUDED IN THIS ANTI-TIP KIT MAY NOT BE SUITED FOR ALL WALL TYPES. MOUNTING TO WOOD STUDS IS RECOMMENDED.

CONSULT A QUALIFIED PROFESSIONAL OR YOUR LOCAL HARDWARE STORE FOR APPROPRIATE MOUNTING HARDWARE SUITED FOR YOUR SPECIFIC WALL MEDIUM.









## AN4869B80305











QF5962





**C55** x8

**B23** x8



x16

Ø7mm **0,26**″





**AN3279** 2096x373x16mm/ **82,52″x14,68″x0,63″**