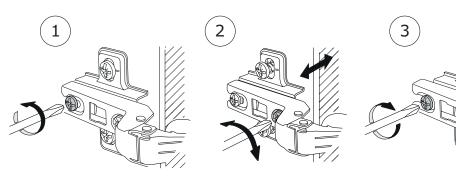

## LB4801B80309

QF5809

IT IS RECOMMENDED THAT THE ANTI-TIP KIT INCLUDED WITH THIS PRODUCT BE INSTALLED FOR ADDED SAFETY AND STABILITY.

IT IS ESSENTIAL TO USE WALL ANCHORS APPROPRIATE FOR YOUR WALL TYPE (I.E. PLASTER, DRY-WALL, CONCRETE, ETC.), ALONG WITH APPROPRIATE SCREWS, FOR PROPER MOUNTING.

THE SCREWS INCLUDED IN THIS ANTI-TIP KIT MAY NOT BE SUITED FOR ALL WALL TYPES. MOUNT-ING TO WOOD STUDS IS RECOMMENDED.

CONSULT A QUALIFIED PROFESSIONAL OR YOUR LOCAL HARDWARE STORE FOR APPROPRIATE MOUNTING HARDWARE SUITED FOR YOUR SPECIFIC WALL MEDIUM.

CONSULT A QUALIFIED PROFESSIONAL OR YOUR LOCAL HARDWARE STORE FOR APPROPRIATE MOUNTING HARDWARE SUITED FOR YOUR SPECIFIC WALL MEDIUM.