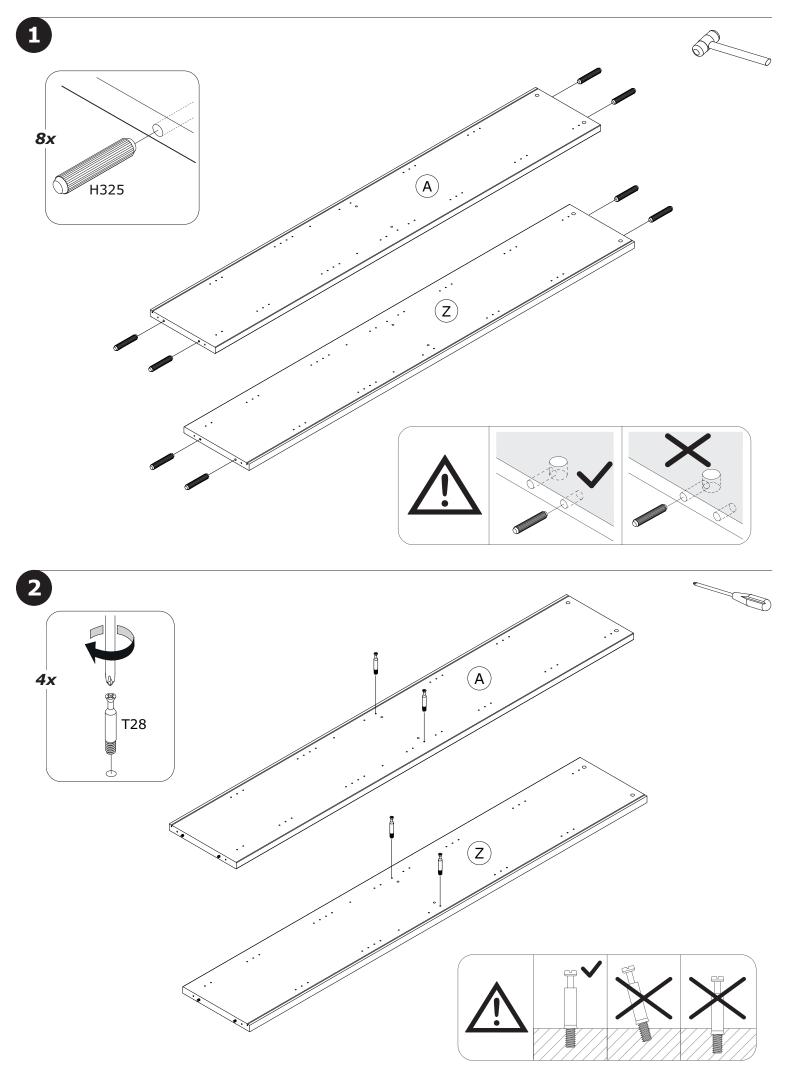

## LB4801B80309











QF5809



IT IS RECOMMENDED THAT THE ANTI-TIP KIT INCLUDED WITH THIS PRODUCT BE INSTALLED FOR ADDED SAFETY AND STABILITY.

IT IS ESSENTIAL TO USE WALL ANCHORS APPROPRIATE FOR YOUR WALL TYPE (I.E. PLASTER, DRY-WALL, CONCRETE, ETC.), ALONG WITH APPROPRIATE SCREWS, FOR PROPER MOUNTING.

THE SCREWS INCLUDED IN THIS ANTI-TIP KIT MAY NOT BE SUITED FOR ALL WALL TYPES. MOUNT-ING TO WOOD STUDS IS RECOMMENDED.

CONSULT A QUALIFIED PROFESSIONAL OR YOUR LOCAL HARDWARE STORE FOR APPROPRIATE MOUNTING HARDWARE SUITED FOR YOUR SPECIFIC WALL MEDIUM.







**BOX 1/2** 











Show of the second seco















A E

IT IS RECOMMENDED THAT THE ANTI-TIP KIT INCLUDED WITH THIS PRODUCT BE INSTALLED FOR ADDED SAFETY AND STABILITY.

IT IS ESSENTIAL TO USE WALL ANCHORS APPROPRIATE FOR YOUR WALL TYPE (I.E. PLASTER, DRY-WALL, CONCRETE, ETC.), ALONG WITH APPROPRIATE SCREWS, FOR PROPER MOUNTING. THE SCREWS INCLUDED IN THIS ANTI-TIP KIT MAY NOT BE SUITED FOR ALL WALL TYPES. MOUNTING TO WOOD STUDS IS RECOMMENDED.

CONSULT A QUALIFIED PROFESSIONAL OR YOUR LOCAL HARDWARE STORE FOR APPROPRIATE MOUNTING HARDWARE SUITED FOR YOUR SPECIFIC WALL MEDIUM.









## AN4869B80305











QF5962





**C55** x8

**B23** x8



x16

Ø7mm **0,26**″





**AN3279** 2096x373x16mm/ **82,52″x14,68″x0,63″**