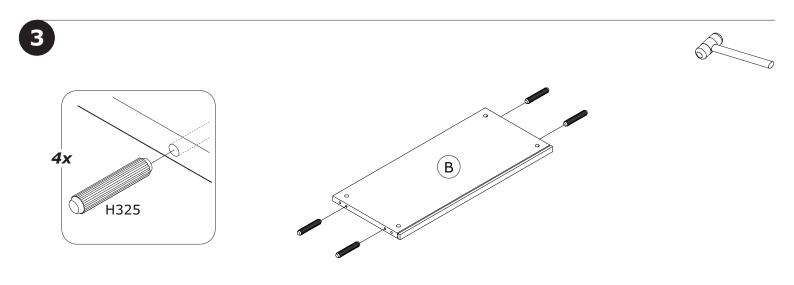

## LB4801B80309

QF5809

IT IS RECOMMENDED THAT THE ANTI-TIP KIT INCLUDED WITH THIS PRODUCT BE INSTALLED FOR ADDED SAFETY AND STABILITY.

IT IS ESSENTIAL TO USE WALL ANCHORS APPROPRIATE FOR YOUR WALL TYPE (I.E. PLASTER, DRY-WALL, CONCRETE, ETC.), ALONG WITH APPROPRIATE SCREWS, FOR PROPER MOUNTING.

THE SCREWS INCLUDED IN THIS ANTI-TIP KIT MAY NOT BE SUITED FOR ALL WALL TYPES. MOUNT-ING TO WOOD STUDS IS RECOMMENDED.

CONSULT A QUALIFIED PROFESSIONAL OR YOUR LOCAL HARDWARE STORE FOR APPROPRIATE MOUNTING HARDWARE SUITED FOR YOUR SPECIFIC WALL MEDIUM.