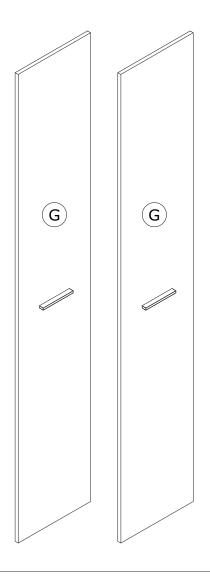

## AN4869B80305

QF5962

**C55** x8

**B23** x8

x16

Ø7mm **0,26**″

**AN3279** 2096x373x16mm/ **82,52″x14,68″x0,63″** 