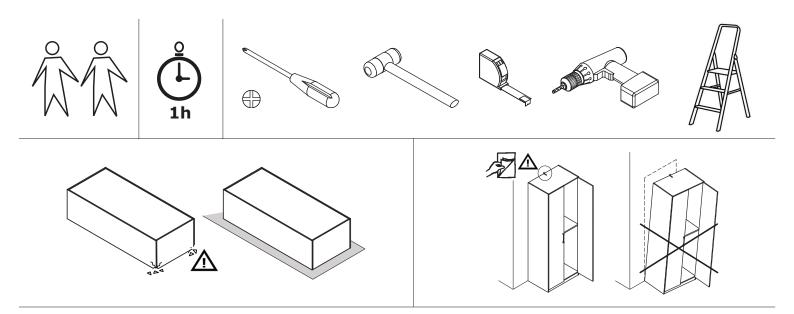

## LB4801B80309

QF5809

IT IS RECOMMENDED THAT THE ANTI-TIP KIT INCLUDED WITH THIS PRODUCT BE INSTALLED FOR ADDED SAFETY AND STABILITY.

IT IS ESSENTIAL TO USE WALL ANCHORS APPROPRIATE FOR YOUR WALL TYPE (I.E. PLASTER, DRY-WALL, CONCRETE, ETC.), ALONG WITH APPROPRIATE SCREWS, FOR PROPER MOUNTING.

THE SCREWS INCLUDED IN THIS ANTI-TIP KIT MAY NOT BE SUITED FOR ALL WALL TYPES. MOUNT-ING TO WOOD STUDS IS RECOMMENDED.

CONSULT A QUALIFIED PROFESSIONAL OR YOUR LOCAL HARDWARE STORE FOR APPROPRIATE MOUNTING HARDWARE SUITED FOR YOUR SPECIFIC WALL MEDIUM.

**BOX 1/2** 

Show of the second seco

A E

IT IS RECOMMENDED THAT THE ANTI-TIP KIT INCLUDED WITH THIS PRODUCT BE INSTALLED FOR ADDED SAFETY AND STABILITY.

IT IS ESSENTIAL TO USE WALL ANCHORS APPROPRIATE FOR YOUR WALL TYPE (I.E. PLASTER, DRY-WALL, CONCRETE, ETC.), ALONG WITH APPROPRIATE SCREWS, FOR PROPER MOUNTING. THE SCREWS INCLUDED IN THIS ANTI-TIP KIT MAY NOT BE SUITED FOR ALL WALL TYPES. MOUNTING TO WOOD STUDS IS RECOMMENDED.

CONSULT A QUALIFIED PROFESSIONAL OR YOUR LOCAL HARDWARE STORE FOR APPROPRIATE MOUNTING HARDWARE SUITED FOR YOUR SPECIFIC WALL MEDIUM.