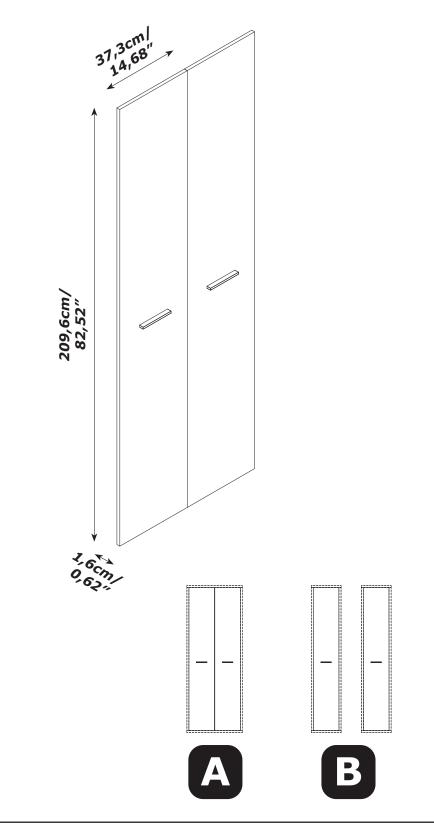

## AN4869B80305

QF5962

**C55** x8

**B23** x8

x16

Ø7mm **0,26**″

**AN3279** 2096x373x16mm/ **82,52″x14,68″x0,63″** 