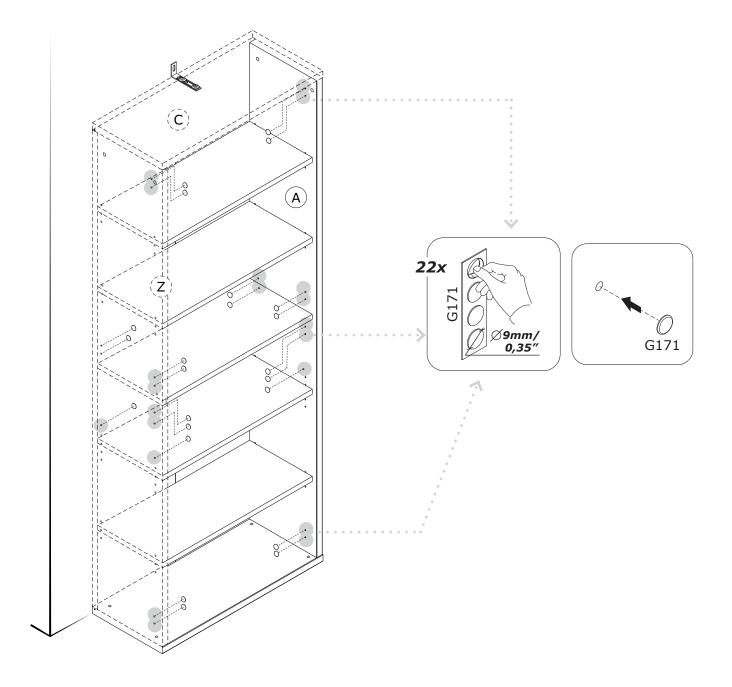

ALL WALL TYPES. MOUNT-ING TO WOOD STUDS IS RECOMMENDED.

CONSULT A QUALIFIED PROFESSIONAL OR YOUR LOCAL HARDWARE STORE FOR APPROPRIATE MOUNTING HARDWARE SUITED FOR YOUR SPECIFIC WALL MEDIUM.







**BOX 1/2** 











Show of the second seco















A E

IT IS RECOMMENDED THAT THE ANTI-TIP KIT INCLUDED WITH THIS PRODUCT BE INSTALLED FOR ADDED SAFETY AND STABILITY.

IT IS ESSENTIAL TO USE WALL ANCHORS APPROPRIATE FOR YOUR WALL TYPE (I.E. PLASTER, DRY-WALL, CONCRETE, ETC.), ALONG WITH APPROPRIATE SCREWS, FOR PROPER MOUNTING. THE SCREWS INCLUDED IN THIS ANTI-TIP KIT MAY NOT BE SUITED FOR ALL WALL TYPES. MOUNTING TO WOOD STUDS IS RECOMMENDED.

CONSULT A QUALIFIED PROFESSIONAL OR YOUR LOCAL HARDWARE STORE FOR APPROPRIATE MOUNTING HARDWARE SUITED FOR YOUR SPECIFIC WALL MEDIUM.









## AN4869B80305











QF5962





**C55** x8

**B23** x8



x16

Ø7mm **0,26**″





**AN3279** 2096x373x16mm/ **82,52″x14,68″x0,63″**