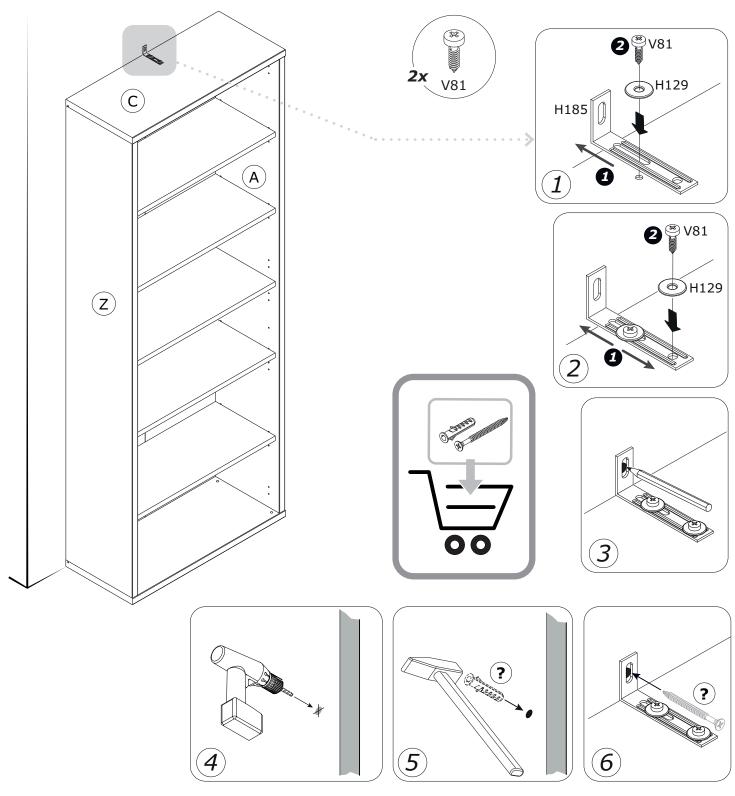

## LB4801B80309

QF5809

IT IS RECOMMENDED THAT THE ANTI-TIP KIT INCLUDED WITH THIS PRODUCT BE INSTALLED FOR ADDED SAFETY AND STABILITY.

IT IS ESSENTIAL TO USE WALL ANCHORS APPROPRIATE FOR YOUR WALL TYPE (I.E. PLASTER, DRY-WALL, CONCRETE, ETC.), ALONG WITH APPROPRIATE SCREWS, FOR PROPER MOUNTING.

THE SCREWS INCLUDED IN THIS ANTI-TIP KIT MAY NOT BE SUITED FOR ALL WALL TYPES. MOUNT-ING TO WOOD STUDS IS RECOMMENDED.

CONSULT A QUALIFIED PROFESSIONAL OR YOUR LOCAL HARDWARE STORE FOR APPROPRIATE MOUNTING HARDWARE SUITED FOR YOUR SPECIFIC WALL MEDIUM.

**BOX 1/2** 

Show of the second seco

A E

IT IS RECOMMENDED THAT THE ANTI-TIP KIT INCLUDED WITH THIS PRODUCT BE INSTALLED FOR ADDED SAFETY AND STABILITY.

IT IS ESSENTIAL TO USE WALL ANCHORS APPROPRIATE FOR YOUR WALL TYPE (I.E. PLASTER, DRY-WALL, CONCRETE, ETC.), ALONG WITH APPROPRIATE SCREWS, FOR PROPER MOUNTING. THE SCREWS INCLUDED IN THIS ANTI-TIP KIT MAY NOT BE SUITED FOR ALL WALL TYPES. MOUNTING TO WOOD STUDS IS RECOMMENDED.

CONSULT A QUALIFIED PROFESSIONAL OR YOUR LOCAL HARDWARE STORE FOR APPROPRIATE MOUNTING HARDWARE SUITED FOR YOUR SPECIFIC WALL MEDIUM.