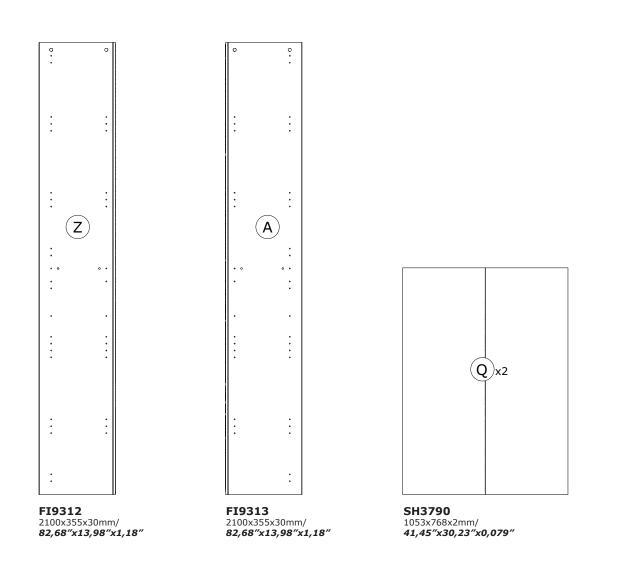

## LB4801B80309











QF5809



IT IS RECOMMENDED THAT THE ANTI-TIP KIT INCLUDED WITH THIS PRODUCT BE INSTALLED FOR ADDED SAFETY AND STABILITY.

IT IS ESSENTIAL TO USE WALL ANCHORS APPROPRIATE FOR YOUR WALL TYPE (I.E. PLASTER, DRY-WALL, CONCRETE, ETC.), ALONG WITH APPROPRIATE SCREWS, FOR PROPER MOUNTING.

THE SCREWS INCLUDED IN THIS ANTI-TIP KIT MAY NOT BE SUITED FOR ALL WALL TYPES. MOUNT-ING TO WOOD STUDS IS RECOMMENDED.

CONSULT A QUALIFIED PROFESSIONAL OR YOUR LOCAL HARDWARE STORE FOR APPROPRIATE MOUNTING HARDWARE SUITED FOR YOUR SPECIFIC WALL MEDIUM.







**BOX 1/2** 











Show of the second seco















A E

IT IS RECOMMENDED THAT THE ANTI-TIP KIT INCLUDED WITH THIS PRODUCT BE INSTALLED FOR ADDED SAFETY AND STABILITY.

IT IS ESSENTIAL TO USE WALL ANCHORS APPROPRIATE FOR YOUR WALL TYPE (I.E. PLASTER, DRY-WALL, CONCRETE, ETC.), ALONG WITH APPROPRIATE SCREWS, FOR PROPER MOUNTING. THE SCREWS INCLUDED IN THIS ANTI-TIP KIT MAY NOT BE SUITED FOR ALL WALL TYPES. MOUNTING TO WOOD STUDS IS RECOMMENDED.

CONSULT A QUALIFIED PROFESSIONAL OR YOUR LOCAL HARDWARE STORE FOR APPROPRIATE MOUNTING HARDWARE SUITED FOR YOUR SPECIFIC WALL MEDIUM.









## AN4869B80305











QF5962





**C55** x8

**B23** x8



x16

Ø7mm **0,26**″





**AN3279** 2096x373x16mm/ **82,52″x14,68″x0,63″**