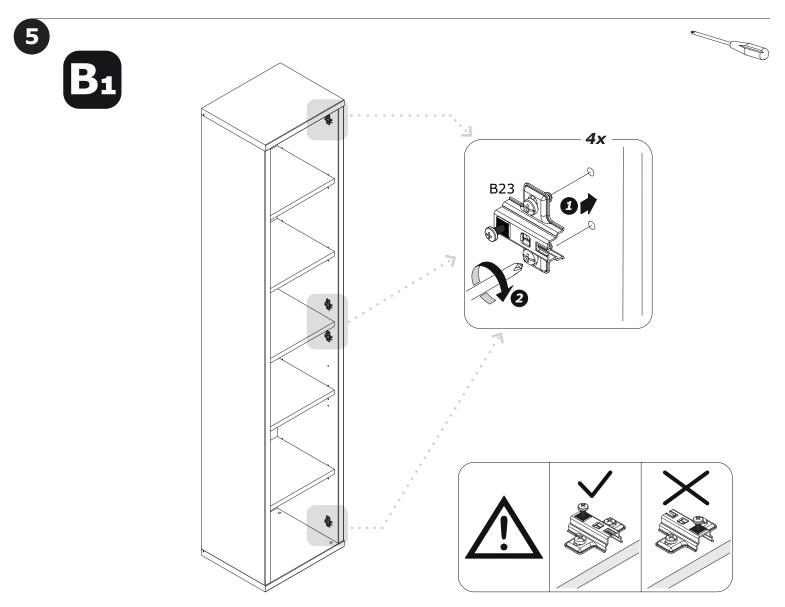

## AN4869B80305

QF5962

**C55** x8

**B23** x8

x16

Ø7mm **0,26**″

**AN3279** 2096x373x16mm/ **82,52″x14,68″x0,63″** 