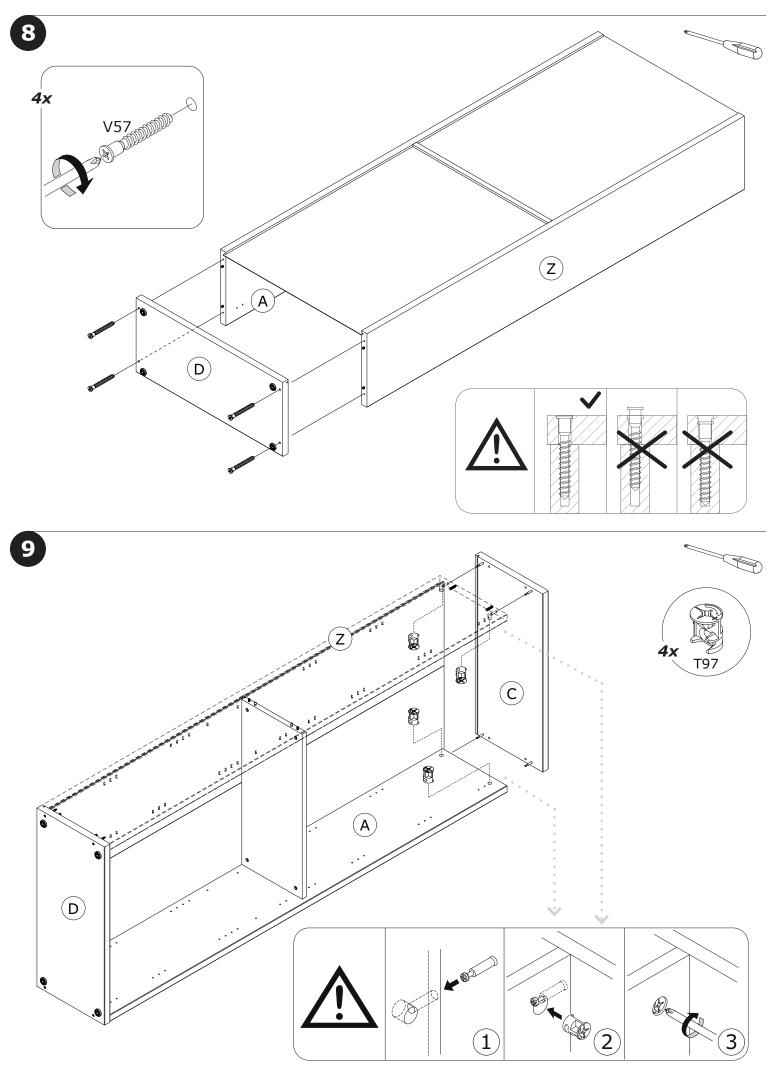

## LB4801B80309











QF5809



IT IS RECOMMENDED THAT THE ANTI-TIP KIT INCLUDED WITH THIS PRODUCT BE INSTALLED FOR ADDED SAFETY AND STABILITY.

IT IS ESSENTIAL TO USE WALL ANCHORS APPROPRIATE FOR YOUR WALL TYPE (I.E. PLASTER, DRY-WALL, CONCRETE, ETC.), ALONG WITH APPROPRIATE SCREWS, FOR PROPER MOUNTING.

THE SCREWS INCLUDED IN THIS ANTI-TIP KIT MAY NOT BE SUITED FOR ALL WALL TYPES. MOUNT-ING TO WOOD STUDS IS RECOMMENDED.

CONSULT A QUALIFIED PROFESSIONAL OR YOUR LOCAL HARDWARE STORE FOR APPROPRIATE MOUNTING HARDWARE SUITED FOR YOUR SPECIFIC WALL MEDIUM.







**BOX 1/2** 











Show of the second seco















A E

IT IS RECOMMENDED THAT THE ANTI-TIP KIT INCLUDED WITH THIS PRODUCT BE INSTALLED FOR ADDED SAFETY AND STABILITY.

IT IS ESSENTIAL TO USE WALL ANCHORS APPROPRIATE FOR YOUR WALL TYPE (I.E. PLASTER, DRY-WALL, CONCRETE, ETC.), ALONG WITH APPROPRIATE SCREWS, FOR PROPER MOUNTING. THE SCREWS INCLUDED IN THIS ANTI-TIP KIT MAY NOT BE SUITED FOR ALL WALL TYPES. MOUNTING TO WOOD STUDS IS RECOMMENDED.

CONSULT A QUALIFIED PROFESSIONAL OR YOUR LOCAL HARDWARE STORE FOR APPROPRIATE MOUNTING HARDWARE SUITED FOR YOUR SPECIFIC WALL MEDIUM.









## AN4869B80305











QF5962





**C55** x8

**B23** x8



x16

Ø7mm **0,26**″





**AN3279** 2096x373x16mm/ **82,52″x14,68″x0,63″**