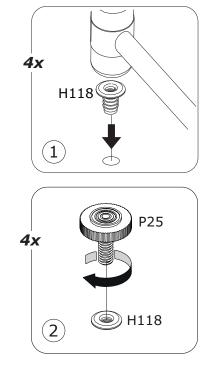

## LB4801B80309











QF5809



IT IS RECOMMENDED THAT THE ANTI-TIP KIT INCLUDED WITH THIS PRODUCT BE INSTALLED FOR ADDED SAFETY AND STABILITY.

IT IS ESSENTIAL TO USE WALL ANCHORS APPROPRIATE FOR YOUR WALL TYPE (I.E. PLASTER, DRY-WALL, CONCRETE, ETC.), ALONG WITH APPROPRIATE SCREWS, FOR PROPER MOUNTING.

THE SCREWS INCLUDED IN THIS ANTI-TIP KIT MAY NOT BE SUITED FOR ALL WALL TYPES. MOUNT-ING TO WOOD STUDS IS RECOMMENDED.

CONSULT A QUALIFIED PROFESSIONAL OR YOUR LOCAL HARDWARE STORE FOR APPROPRIATE MOUNTING HARDWARE SUITED FOR YOUR SPECIFIC WALL MEDIUM.







**BOX 1/2** 











Show of the second seco















A E

IT IS RECOMMENDED THAT THE ANTI-TIP KIT INCLUDED WITH THIS PRODUCT BE INSTALLED FOR ADDED SAFETY AND STABILITY.

IT IS ESSENTIAL TO USE WALL ANCHORS APPROPRIATE FOR YOUR WALL TYPE (I.E. PLASTER, DRY-WALL, CONCRETE, ETC.), ALONG WITH APPROPRIATE SCREWS, FOR PROPER MOUNTING. THE SCREWS INCLUDED IN THIS ANTI-TIP KIT MAY NOT BE SUITED FOR ALL WALL TYPES. MOUNTING TO WOOD STUDS IS RECOMMENDED.

CONSULT A QUALIFIED PROFESSIONAL OR YOUR LOCAL HARDWARE STORE FOR APPROPRIATE MOUNTING HARDWARE SUITED FOR YOUR SPECIFIC WALL MEDIUM.









## AN4869B80305











QF5962





**C55** x8

**B23** x8



x16

Ø7mm **0,26**″





**AN3279** 2096x373x16mm/ **82,52″x14,68″x0,63″**