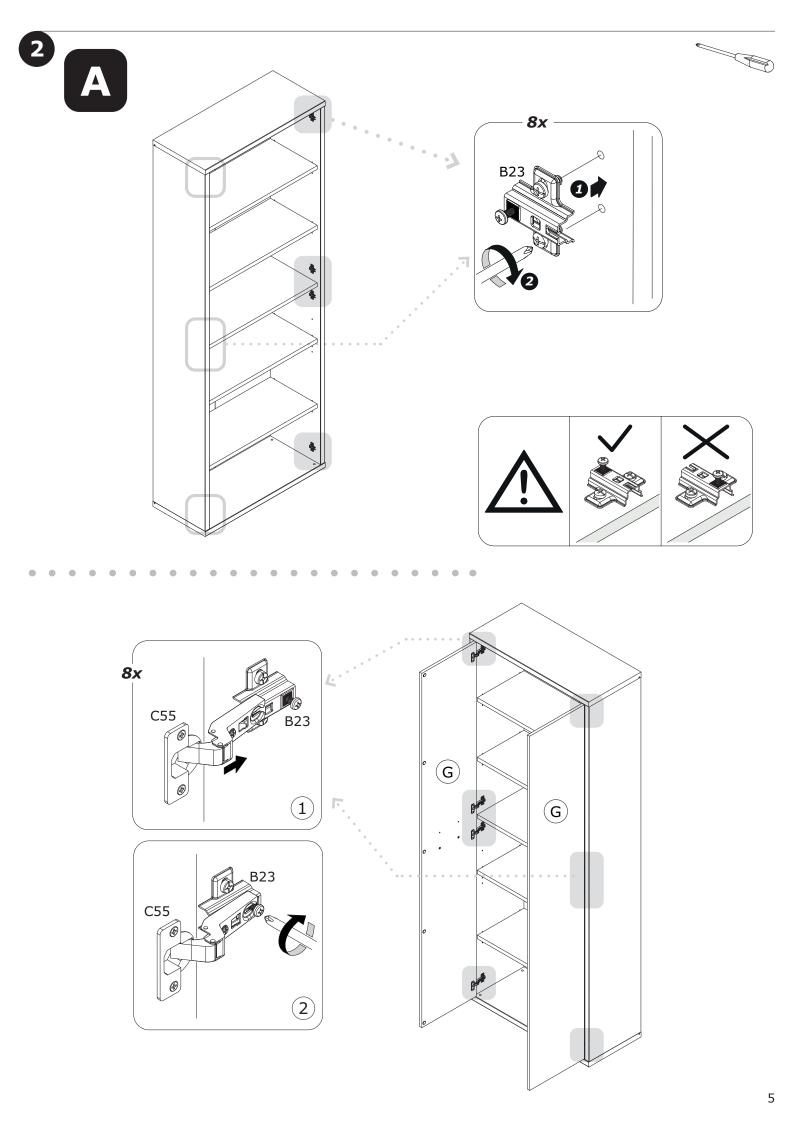

## AN4869B80305

QF5962

**C55** x8

**B23** x8

x16

Ø7mm **0,26**″

**AN3279** 2096x373x16mm/ **82,52″x14,68″x0,63″** 