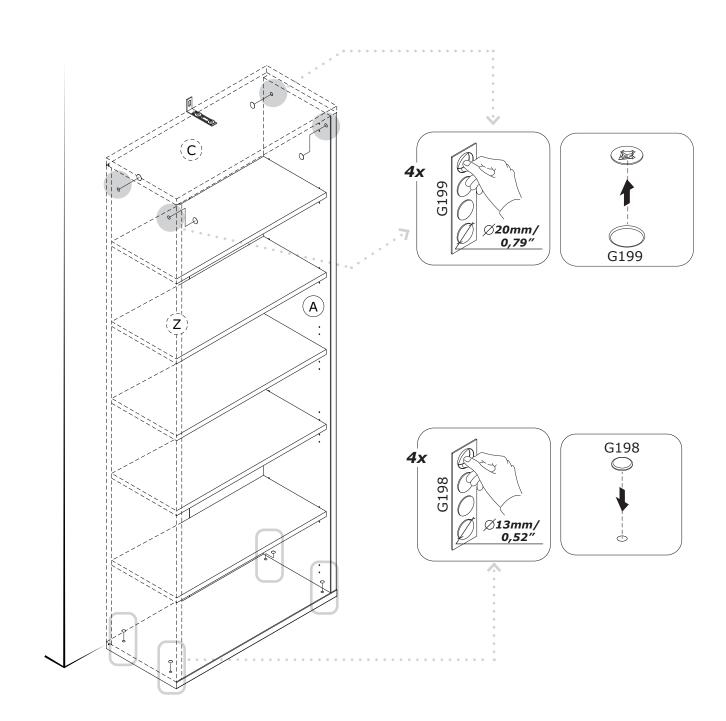

FOR ALL WALL TYPES. MOUNT-ING TO WOOD STUDS IS RECOMMENDED.

CONSULT A QUALIFIED PROFESSIONAL OR YOUR LOCAL HARDWARE STORE FOR APPROPRIATE MOUNTING HARDWARE SUITED FOR YOUR SPECIFIC WALL MEDIUM.







**BOX 1/2** 











Show of the second seco















A E

IT IS RECOMMENDED THAT THE ANTI-TIP KIT INCLUDED WITH THIS PRODUCT BE INSTALLED FOR ADDED SAFETY AND STABILITY.

IT IS ESSENTIAL TO USE WALL ANCHORS APPROPRIATE FOR YOUR WALL TYPE (I.E. PLASTER, DRY-WALL, CONCRETE, ETC.), ALONG WITH APPROPRIATE SCREWS, FOR PROPER MOUNTING. THE SCREWS INCLUDED IN THIS ANTI-TIP KIT MAY NOT BE SUITED FOR ALL WALL TYPES. MOUNTING TO WOOD STUDS IS RECOMMENDED.

CONSULT A QUALIFIED PROFESSIONAL OR YOUR LOCAL HARDWARE STORE FOR APPROPRIATE MOUNTING HARDWARE SUITED FOR YOUR SPECIFIC WALL MEDIUM.









## AN4869B80305











QF5962





**C55** x8

**B23** x8



x16

Ø7mm **0,26**″





**AN3279** 2096x373x16mm/ **82,52″x14,68″x0,63″**