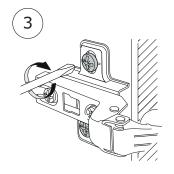

M.







**BOX 1/2** 











Show of the second seco















A E

IT IS RECOMMENDED THAT THE ANTI-TIP KIT INCLUDED WITH THIS PRODUCT BE INSTALLED FOR ADDED SAFETY AND STABILITY.

IT IS ESSENTIAL TO USE WALL ANCHORS APPROPRIATE FOR YOUR WALL TYPE (I.E. PLASTER, DRY-WALL, CONCRETE, ETC.), ALONG WITH APPROPRIATE SCREWS, FOR PROPER MOUNTING. THE SCREWS INCLUDED IN THIS ANTI-TIP KIT MAY NOT BE SUITED FOR ALL WALL TYPES. MOUNTING TO WOOD STUDS IS RECOMMENDED.

CONSULT A QUALIFIED PROFESSIONAL OR YOUR LOCAL HARDWARE STORE FOR APPROPRIATE MOUNTING HARDWARE SUITED FOR YOUR SPECIFIC WALL MEDIUM.









## AN4869B80305











QF5962





**C55** x8

**B23** x8



x16

Ø7mm **0,26**″





**AN3279** 2096x373x16mm/ **82,52″x14,68″x0,63″**