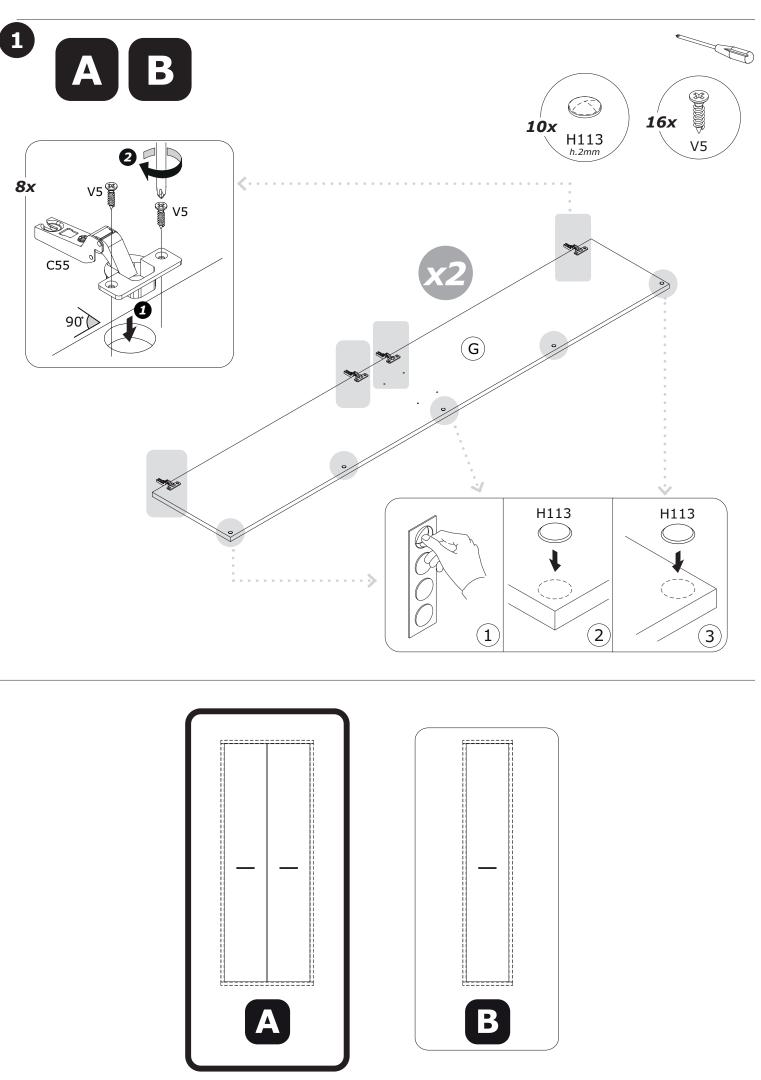

## AN4869B80305

QF5962

**C55** x8

**B23** x8

x16

Ø7mm **0,26**″

**AN3279** 2096x373x16mm/ **82,52″x14,68″x0,63″** 