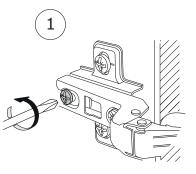

**BOX 1/2** 











Show of the second seco















A E

IT IS RECOMMENDED THAT THE ANTI-TIP KIT INCLUDED WITH THIS PRODUCT BE INSTALLED FOR ADDED SAFETY AND STABILITY.

IT IS ESSENTIAL TO USE WALL ANCHORS APPROPRIATE FOR YOUR WALL TYPE (I.E. PLASTER, DRY-WALL, CONCRETE, ETC.), ALONG WITH APPROPRIATE SCREWS, FOR PROPER MOUNTING. THE SCREWS INCLUDED IN THIS ANTI-TIP KIT MAY NOT BE SUITED FOR ALL WALL TYPES. MOUNTING TO WOOD STUDS IS RECOMMENDED.

CONSULT A QUALIFIED PROFESSIONAL OR YOUR LOCAL HARDWARE STORE FOR APPROPRIATE MOUNTING HARDWARE SUITED FOR YOUR SPECIFIC WALL MEDIUM.









## AN4869B80305











QF5962





**C55** x8

**B23** x8



x16

Ø7mm **0,26**″





**AN3279** 2096x373x16mm/ **82,52″x14,68″x0,63″**