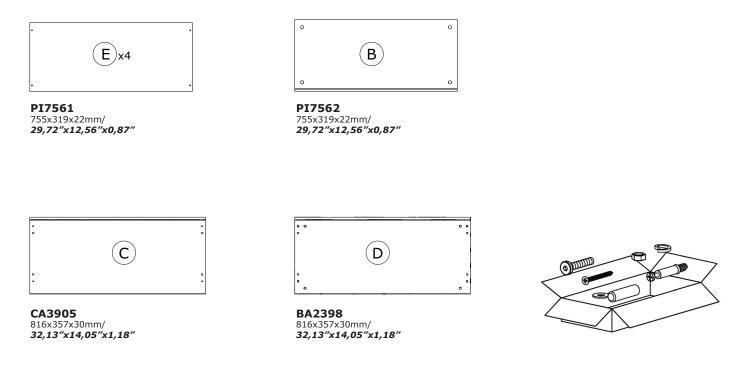

## LB4801B80309











QF5809



IT IS RECOMMENDED THAT THE ANTI-TIP KIT INCLUDED WITH THIS PRODUCT BE INSTALLED FOR ADDED SAFETY AND STABILITY.

IT IS ESSENTIAL TO USE WALL ANCHORS APPROPRIATE FOR YOUR WALL TYPE (I.E. PLASTER, DRY-WALL, CONCRETE, ETC.), ALONG WITH APPROPRIATE SCREWS, FOR PROPER MOUNTING.

THE SCREWS INCLUDED IN THIS ANTI-TIP KIT MAY NOT BE SUITED FOR ALL WALL TYPES. MOUNT-ING TO WOOD STUDS IS RECOMMENDED.

CONSULT A QUALIFIED PROFESSIONAL OR YOUR LOCAL HARDWARE STORE FOR APPROPRIATE MOUNTING HARDWARE SUITED FOR YOUR SPECIFIC WALL MEDIUM.







**BOX 1/2** 











Show of the second seco















A E

IT IS RECOMMENDED THAT THE ANTI-TIP KIT INCLUDED WITH THIS PRODUCT BE INSTALLED FOR ADDED SAFETY AND STABILITY.

IT IS ESSENTIAL TO USE WALL ANCHORS APPROPRIATE FOR YOUR WALL TYPE (I.E. PLASTER, DRY-WALL, CONCRETE, ETC.), ALONG WITH APPROPRIATE SCREWS, FOR PROPER MOUNTING. THE SCREWS INCLUDED IN THIS ANTI-TIP KIT MAY NOT BE SUITED FOR ALL WALL TYPES. MOUNTING TO WOOD STUDS IS RECOMMENDED.

CONSULT A QUALIFIED PROFESSIONAL OR YOUR LOCAL HARDWARE STORE FOR APPROPRIATE MOUNTING HARDWARE SUITED FOR YOUR SPECIFIC WALL MEDIUM.









## AN4869B80305











QF5962





**C55** x8

**B23** x8



x16

Ø7mm **0,26**″





**AN3279** 2096x373x16mm/ **82,52″x14,68″x0,63″**