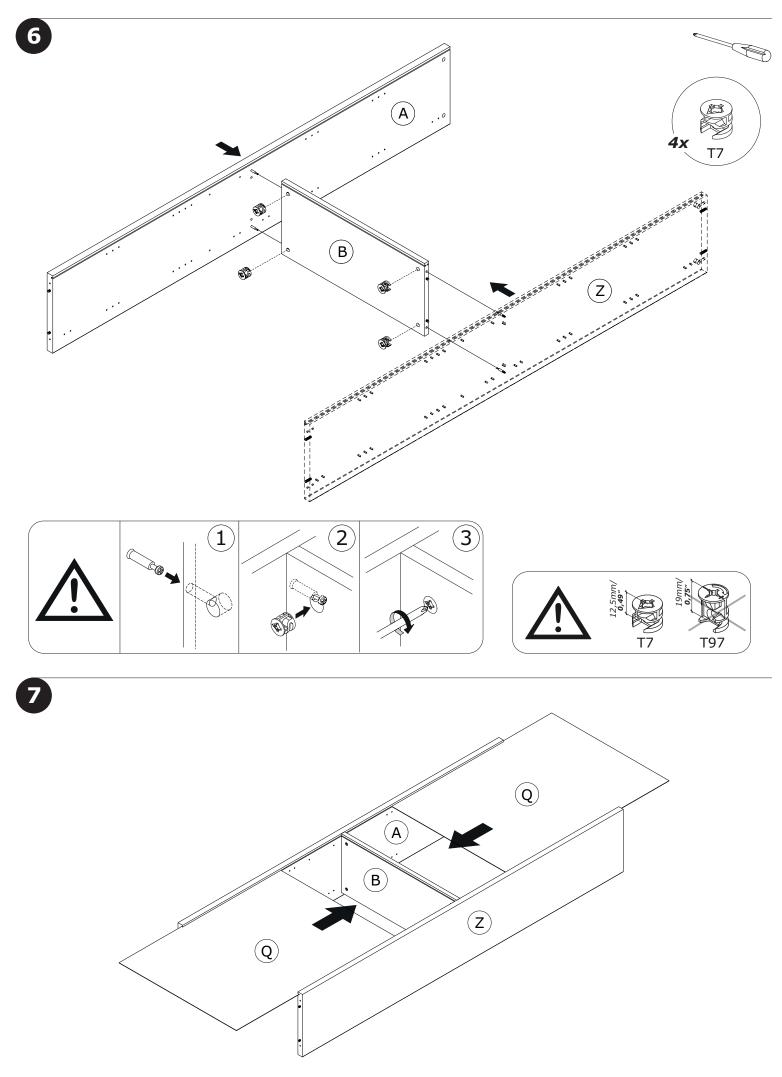

## LB4801B80309











QF5809



IT IS RECOMMENDED THAT THE ANTI-TIP KIT INCLUDED WITH THIS PRODUCT BE INSTALLED FOR ADDED SAFETY AND STABILITY.

IT IS ESSENTIAL TO USE WALL ANCHORS APPROPRIATE FOR YOUR WALL TYPE (I.E. PLASTER, DRY-WALL, CONCRETE, ETC.), ALONG WITH APPROPRIATE SCREWS, FOR PROPER MOUNTING.

THE SCREWS INCLUDED IN THIS ANTI-TIP KIT MAY NOT BE SUITED FOR ALL WALL TYPES. MOUNT-ING TO WOOD STUDS IS RECOMMENDED.

CONSULT A QUALIFIED PROFESSIONAL OR YOUR LOCAL HARDWARE STORE FOR APPROPRIATE MOUNTING HARDWARE SUITED FOR YOUR SPECIFIC WALL MEDIUM.







**BOX 1/2** 











Show of the second seco















A E

IT IS RECOMMENDED THAT THE ANTI-TIP KIT INCLUDED WITH THIS PRODUCT BE INSTALLED FOR ADDED SAFETY AND STABILITY.

IT IS ESSENTIAL TO USE WALL ANCHORS APPROPRIATE FOR YOUR WALL TYPE (I.E. PLASTER, DRY-WALL, CONCRETE, ETC.), ALONG WITH APPROPRIATE SCREWS, FOR PROPER MOUNTING. THE SCREWS INCLUDED IN THIS ANTI-TIP KIT MAY NOT BE SUITED FOR ALL WALL TYPES. MOUNTING TO WOOD STUDS IS RECOMMENDED.

CONSULT A QUALIFIED PROFESSIONAL OR YOUR LOCAL HARDWARE STORE FOR APPROPRIATE MOUNTING HARDWARE SUITED FOR YOUR SPECIFIC WALL MEDIUM.









## AN4869B80305











QF5962





**C55** x8

**B23** x8



x16

Ø7mm **0,26**″





**AN3279** 2096x373x16mm/ **82,52″x14,68″x0,63″**