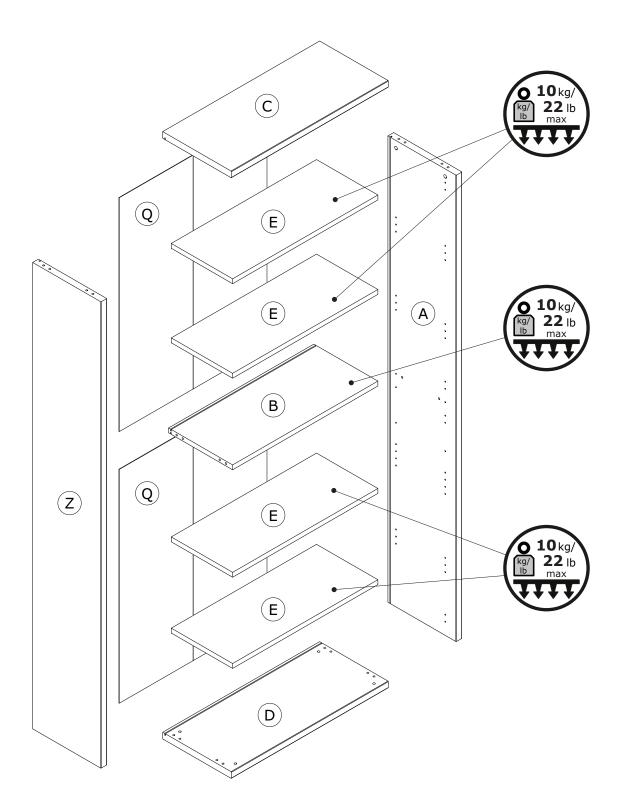

**BOX 1/2** 

Show of the second seco

A E

IT IS RECOMMENDED THAT THE ANTI-TIP KIT INCLUDED WITH THIS PRODUCT BE INSTALLED FOR ADDED SAFETY AND STABILITY.

IT IS ESSENTIAL TO USE WALL ANCHORS APPROPRIATE FOR YOUR WALL TYPE (I.E. PLASTER, DRY-WALL, CONCRETE, ETC.), ALONG WITH APPROPRIATE SCREWS, FOR PROPER MOUNTING. THE SCREWS INCLUDED IN THIS ANTI-TIP KIT MAY NOT BE SUITED FOR ALL WALL TYPES. MOUNTING TO WOOD STUDS IS RECOMMENDED.