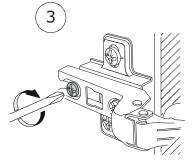

## LB4801B80309

QF5809

IT IS RECOMMENDED THAT THE ANTI-TIP KIT INCLUDED WITH THIS PRODUCT BE INSTALLED FOR ADDED SAFETY AND STABILITY.

IT IS ESSENTIAL TO USE WALL ANCHORS APPROPRIATE FOR YOUR WALL TYPE (I.E. PLASTER, DRY-WALL, CONCRETE, ETC.), ALONG WITH APPROPRIATE SCREWS, FOR PROPER MOUNTING.

THE SCREWS INCLUDED IN THIS ANTI-TIP KIT MAY NOT BE SUITED FOR ALL WALL TYPES. MOUNT-ING TO WOOD STUDS IS RECOMMENDED.

CONSULT A QUALIFIED PROFESSIONAL OR YOUR LOCAL HARDWARE STORE FOR APPROPRIATE MOUNTING HARDWARE SUITED FOR YOUR SPECIFIC WALL MEDIUM.

CONSULT A QUALIFIED PROFESSIONAL OR YOUR LOCAL HARDWARE STORE FOR APPROPRIATE MOUNTING HARDWARE SUITED FOR YOUR SPECIFIC WALL MEDIUM.