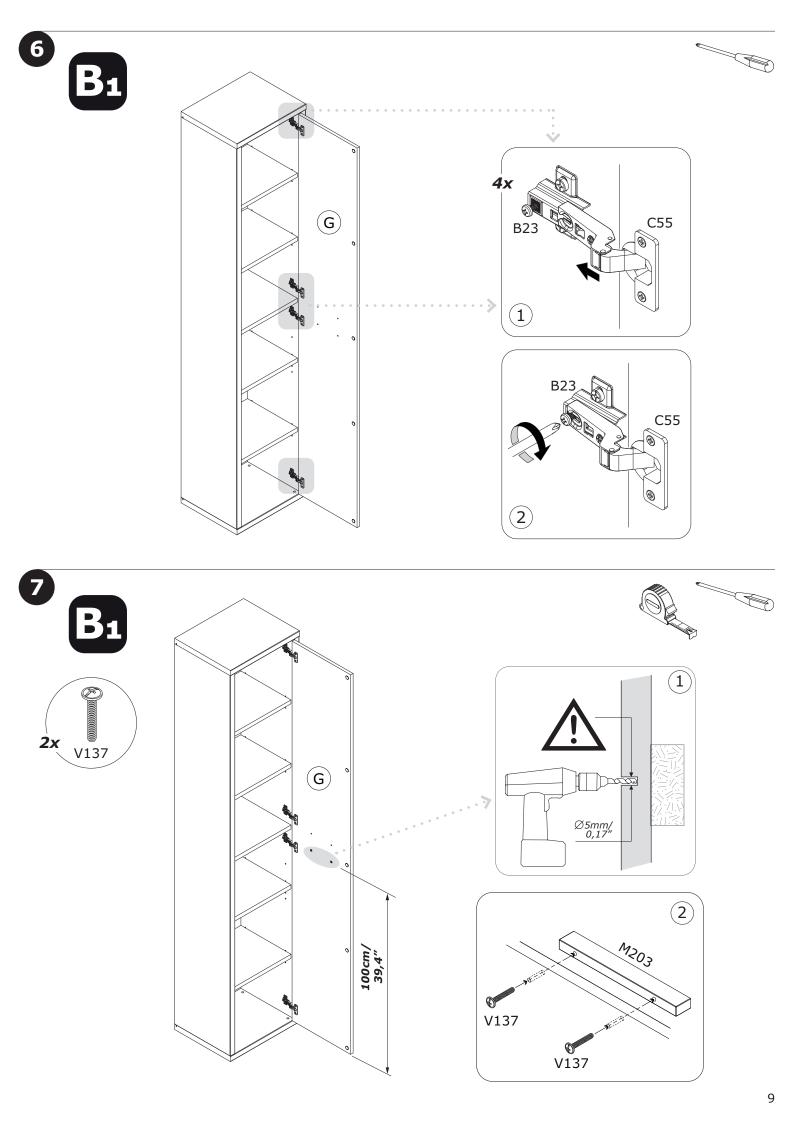

## AN4869B80305

QF5962

**C55** x8

**B23** x8

x16

Ø7mm **0,26**″

**AN3279** 2096x373x16mm/ **82,52″x14,68″x0,63″** 