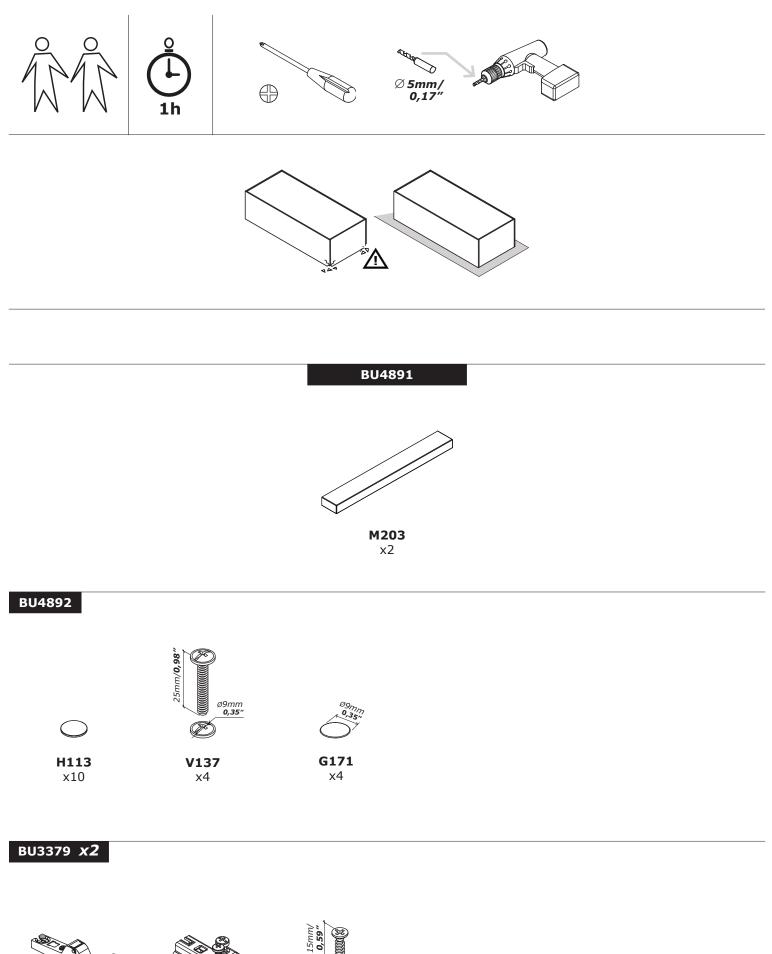

## LB4801B80309

QF5809

IT IS RECOMMENDED THAT THE ANTI-TIP KIT INCLUDED WITH THIS PRODUCT BE INSTALLED FOR ADDED SAFETY AND STABILITY.

IT IS ESSENTIAL TO USE WALL ANCHORS APPROPRIATE FOR YOUR WALL TYPE (I.E. PLASTER, DRY-WALL, CONCRETE, ETC.), ALONG WITH APPROPRIATE SCREWS, FOR PROPER MOUNTING.

THE SCREWS INCLUDED IN THIS ANTI-TIP KIT MAY NOT BE SUITED FOR ALL WALL TYPES. MOUNT-ING TO WOOD STUDS IS RECOMMENDED.

CONSULT A QUALIFIED PROFESSIONAL OR YOUR LOCAL HARDWARE STORE FOR APPROPRIATE MOUNTING HARDWARE SUITED FOR YOUR SPECIFIC WALL MEDIUM.

**BOX 1/2** 

Show of the second seco

A E

IT IS RECOMMENDED THAT THE ANTI-TIP KIT INCLUDED WITH THIS PRODUCT BE INSTALLED FOR ADDED SAFETY AND STABILITY.

IT IS ESSENTIAL TO USE WALL ANCHORS APPROPRIATE FOR YOUR WALL TYPE (I.E. PLASTER, DRY-WALL, CONCRETE, ETC.), ALONG WITH APPROPRIATE SCREWS, FOR PROPER MOUNTING. THE SCREWS INCLUDED IN THIS ANTI-TIP KIT MAY NOT BE SUITED FOR ALL WALL TYPES. MOUNTING TO WOOD STUDS IS RECOMMENDED.

CONSULT A QUALIFIED PROFESSIONAL OR YOUR LOCAL HARDWARE STORE FOR APPROPRIATE MOUNTING HARDWARE SUITED FOR YOUR SPECIFIC WALL MEDIUM.