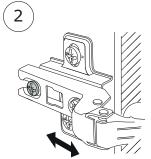

## LB4801B80309

QF5809

IT IS RECOMMENDED THAT THE ANTI-TIP KIT INCLUDED WITH THIS PRODUCT BE INSTALLED FOR ADDED SAFETY AND STABILITY.

IT IS ESSENTIAL TO USE WALL ANCHORS APPROPRIATE FOR YOUR WALL TYPE (I.E. PLASTER, DRY-WALL, CONCRETE, ETC.), ALONG WITH APPROPRIATE SCREWS, FOR PROPER MOUNTING.

THE SCREWS INCLUDED IN THIS ANTI-TIP KIT MAY NOT BE SUITED FOR ALL WALL TYPES. MOUNT-ING TO WOOD STUDS IS RECOMMENDED.

CONSULT A QUALIFIED PROFESSIONAL OR YOUR LOCAL HARDWARE STORE FOR APPROPRIATE MOUNTING HARDWARE SUITED FOR YOUR SPECIFIC WALL MEDIUM.