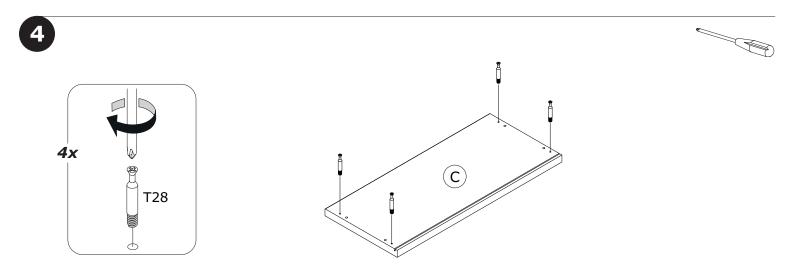

## LB4801B80309

QF5809

IT IS RECOMMENDED THAT THE ANTI-TIP KIT INCLUDED WITH THIS PRODUCT BE INSTALLED FOR ADDED SAFETY AND STABILITY.

IT IS ESSENTIAL TO USE WALL ANCHORS APPROPRIATE FOR YOUR WALL TYPE (I.E. PLASTER, DRY-WALL, CONCRETE, ETC.), ALONG WITH APPROPRIATE SCREWS, FOR PROPER MOUNTING.

THE SCREWS INCLUDED IN THIS ANTI-TIP KIT MAY NOT BE SUITED FOR ALL WALL TYPES. MOUNT-ING TO WOOD STUDS IS RECOMMENDED.

CONSULT A QUALIFIED PROFESSIONAL OR YOUR LOCAL HARDWARE STORE FOR APPROPRIATE MOUNTING HARDWARE SUITED FOR YOUR SPECIFIC WALL MEDIUM.