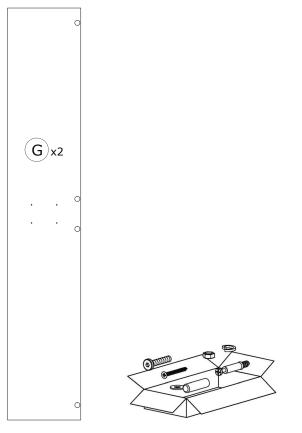

## AN4869B80305

QF5962

**C55** x8

**B23** x8

x16

Ø7mm **0,26**″

**AN3279** 2096x373x16mm/ **82,52″x14,68″x0,63″** 