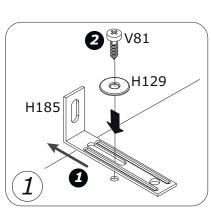

/ **41,45"x15,43"x0,08"** 

BOX 1/2



PI7646 379x319x22mm/ 14,92"x12,56"x0,86"



PI7644 379x333x22mm/ 14,92"x13,11"x0,86"



CA3965 440x357x30mm/ 17,32"x14,05"x1,18"



BA2430 440x357x30mm/ 17,32"x14,05"x1,18"



BOX 2/2













































IT IS RECOMMENDED THAT THE ANTI-TIP KIT INCLUDED WITH THIS PRODUCT BE INSTALLED FOR ADDED SAFETY AND STABILITY.

IT IS ESSENTIAL TO USE WALL ANCHORS APPROPRIATE FOR YOUR WALL TYPE (I.E. PLASTER, DRYWALL, CONCRETE, ETC.), ALONG WITH APPROPRIATE SCREWS, FOR PROPER MOUNTING.

THE SCREWS INCLUDED IN THIS ANTI-TIP KIT MAY NOT BE SUITED FOR ALL WALL TYPES. MOUNTING TO WOOD STUDS IS RECOMMENDED.

CONSULT A QUALIFIED PROFESSIONAL OR YOUR LOCAL HARDWARE STORE FOR APPROPRIATE MOUNTING HARDWARE SUITED FOR YOUR SPECIFIC WALL MEDIUM.





















# AV4813K01604













QF5474













#### BU4615



**M227** x1



**H113** x4



**V158** x2

### BU3095 x2



**B34** x2



**C72** x1



**C73** x1



**VT0177** 2096x373x20mm



















V158









Bı







B<sub>1</sub>







6 B<sub>1</sub>



7 B<sub>1</sub>













11 B<sub>2</sub>