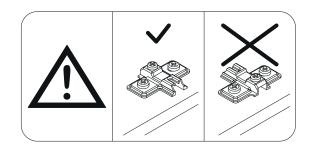

IT IS RECOMMENDED THAT THE ANTI-TIP KIT INCLUDED WITH THIS PRODUCT BE INSTALLED FOR ADDED SAFETY AND STABILITY.

IT IS ESSENTIAL TO USE WALL ANCHORS APPROPRIATE FOR YOUR WALL TYPE (I.E. PLASTER, DRYWALL, CONCRETE, ETC.), ALONG WITH APPROPRIATE SCREWS, FOR PROPER MOUNTING.

THE SCREWS INCLUDED IN THIS ANTI-TIP KIT MAY NOT BE SUITED FOR ALL WALL TYPES. MOUNTING TO WOOD STUDS IS RECOMMENDED.

CONSULT A QUALIFIED PROFESSIONAL OR YOUR LOCAL HARDWARE STORE FOR APPROPRIATE MOUNTING HARDWARE SUITED FOR YOUR SPECIFIC WALL MEDIUM.





















# AV4813K01604













QF5474













#### BU4615



**M227** x1



**H113** x4



**V158** x2

### BU3095 x2



**B34** x2



**C72** x1



**C73** x1



**VT0177** 2096x373x20mm



















V158









Bı







B<sub>1</sub>







6 B<sub>1</sub>



7 B<sub>1</sub>













11 B<sub>2</sub>