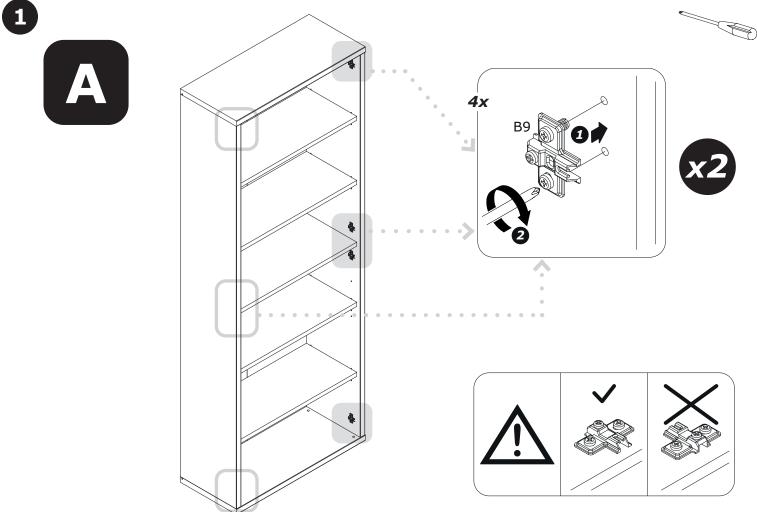

#### BU4615

**M227** x1

**H113** x4

**V158** x2

### BU3095 x2

**B34** x2

**C72** x1

**C73** x1

**VT0177** 2096x373x20mm

V158

Bı

B<sub>1</sub>