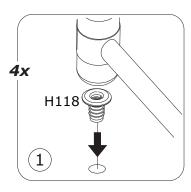

BILITY.

IT IS ESSENTIAL TO USE WALL ANCHORS APPROPRIATE FOR YOUR WALL TYPE (I.E. PLASTER, DRYWALL, CONCRETE, ETC.), ALONG WITH APPROPRIATE SCREWS, FOR PROPER MOUNTING.

THE SCREWS INCLUDED IN THIS ANTI-TIP KIT MAY NOT BE SUITED FOR ALL WALL TYPES. MOUNTING TO WOOD STUDS IS RECOMMENDED.

CONSULT A QUALIFIED PROFESSIONAL OR YOUR LOCAL HARDWARE STORE FOR APPROPRIATE MOUNTING HARDWARE SUITED FOR YOUR SPECIFIC WALL MEDIUM.

#### BU4885









FI9452 2100x355x30mm/ 82,67"x13,97"x1,18"



FI9451 2100x355x30mm/ 82,67"x13,97"x1,18"



**SH3850** 1053x392x2mm/ **41,45"x15,43"x0,08"** 

BOX 1/2



PI7646 379x319x22mm/ 14,92"x12,56"x0,86"



PI7644 379x333x22mm/ 14,92"x13,11"x0,86"



CA3965 440x357x30mm/ 17,32"x14,05"x1,18"



BA2430 440x357x30mm/ 17,32"x14,05"x1,18"



BOX 2/2













































IT IS RECOMMENDED THAT THE ANTI-TIP KIT INCLUDED WITH THIS PRODUCT BE INSTALLED FOR ADDED SAFETY AND STABILITY.

IT IS ESSENTIAL TO USE WALL ANCHORS APPROPRIATE FOR YOUR WALL TYPE (I.E. PLASTER, DRYWALL, CONCRETE, ETC.), ALONG WITH APPROPRIATE SCREWS, FOR PROPER MOUNTING.

THE SCREWS INCLUDED IN THIS ANTI-TIP KIT MAY NOT BE SUITED FOR ALL WALL TYPES. MOUNTING TO WOOD STUDS IS RECOMMENDED.

CONSULT A QUALIFIED PROFESSIONAL OR YOUR LOCAL HARDWARE STORE FOR APPROPRIATE MOUNTING HARDWARE SUITED FOR YOUR SPECIFIC WALL MEDIUM.





















# AV4813K01604













QF5474













#### BU4615



**M227** x1



**H113** x4



**V158** x2

### BU3095 x2



**B34** x2



**C72** x1



**C73** x1



**VT0177** 2096x373x20mm



















V158









Bı