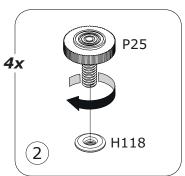

LITY.

IT IS ESSENTIAL TO USE WALL ANCHORS APPROPRIATE FOR YOUR WALL TYPE (I.E. PLASTER, DRYWALL, CONCRETE, ETC.), ALONG WITH APPROPRIATE SCREWS, FOR PROPER MOUNTING.

THE SCREWS INCLUDED IN THIS ANTI-TIP KIT MAY NOT BE SUITED FOR ALL WALL TYPES. MOUNTING TO WOOD STUDS IS RECOMMENDED.

CONSULT A QUALIFIED PROFESSIONAL OR YOUR LOCAL HARDWARE STORE FOR APPROPRIATE MOUNTING HARDWARE SUITED FOR YOUR SPECIFIC WALL MEDIUM.

#### BU4885









FI9452 2100x355x30mm/ 82,67"x13,97"x1,18"



FI9451 2100x355x30mm/ 82,67"x13,97"x1,18"



**SH3850** 1053x392x2mm/ **41,45"x15,43"x0,08"** 

BOX 1/2



PI7646 379x319x22mm/ 14,92"x12,56"x0,86"



PI7644 379x333x22mm/ 14,92"x13,11"x0,86"



CA3965 440x357x30mm/ 17,32"x14,05"x1,18"



BA2430 440x357x30mm/ 17,32"x14,05"x1,18"



BOX 2/2













































IT IS RECOMMENDED THAT THE ANTI-TIP KIT INCLUDED WITH THIS PRODUCT BE INSTALLED FOR ADDED SAFETY AND STABILITY.

IT IS ESSENTIAL TO USE WALL ANCHORS APPROPRIATE FOR YOUR WALL TYPE (I.E. PLASTER, DRYWALL, CONCRETE, ETC.), ALONG WITH APPROPRIATE SCREWS, FOR PROPER MOUNTING.

THE SCREWS INCLUDED IN THIS ANTI-TIP KIT MAY NOT BE SUITED FOR ALL WALL TYPES. MOUNTING TO WOOD STUDS IS RECOMMENDED.

CONSULT A QUALIFIED PROFESSIONAL OR YOUR LOCAL HARDWARE STORE FOR APPROPRIATE MOUNTING HARDWARE SUITED FOR YOUR SPECIFIC WALL MEDIUM.





















# AV4813K01604













QF5474













#### BU4615



**M227** x1



**H113** x4



**V158** x2

### BU3095 x2



**B34** x2



**C72** x1



**C73** x1



**VT0177** 2096x373x20mm



















V158









Bı