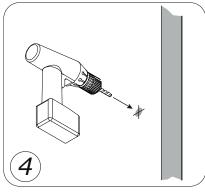

# LB4802B80305

QF5959

IT IS RECOMMENDED THAT THE ANTI-TIP KIT INCLUDED WITH THIS PRODUCT BE INSTALLED FOR ADDED SAFETY AND STABILITY.

IT IS ESSENTIAL TO USE WALL ANCHORS APPROPRIATE FOR YOUR WALL TYPE (I.E. PLASTER, DRYWALL, CONCRETE, ETC.), ALONG WITH APPROPRIATE SCREWS, FOR PROPER MOUNTING.

THE SCREWS INCLUDED IN THIS ANTI-TIP KIT MAY NOT BE SUITED FOR ALL WALL TYPES. MOUNTING TO WOOD STUDS IS RECOMMENDED.

CONSULT A QUALIFIED PROFESSIONAL OR YOUR LOCAL HARDWARE STORE FOR APPROPRIATE MOUNTING HARDWARE SUITED FOR YOUR SPECIFIC WALL MEDIUM.