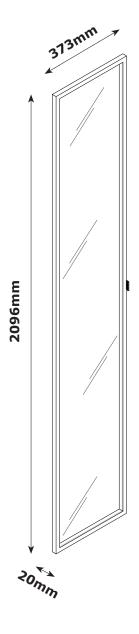

### BU3095 x2

**B34** x2

**C72** x1

**C73** x1

**VT0177** 2096x373x20mm

V158

Bı

B<sub>1</sub>