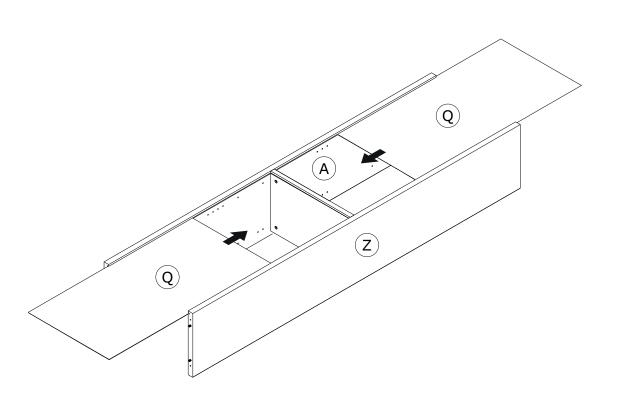

ESSENTIAL TO USE WALL ANCHORS APPROPRIATE FOR YOUR WALL TYPE (I.E. PLASTER, DRYWALL, CONCRETE, ETC.), ALONG WITH APPROPRIATE SCREWS, FOR PROPER MOUNTING.

THE SCREWS INCLUDED IN THIS ANTI-TIP KIT MAY NOT BE SUITED FOR ALL WALL TYPES. MOUNTING TO WOOD STUDS IS RECOMMENDED.

CONSULT A QUALIFIED PROFESSIONAL OR YOUR LOCAL HARDWARE STORE FOR APPROPRIATE MOUNTING HARDWARE SUITED FOR YOUR SPECIFIC WALL MEDIUM.

#### BU4885









FI9452 2100x355x30mm/ 82,67"x13,97"x1,18"



FI9451 2100x355x30mm/ 82,67"x13,97"x1,18"



**SH3850** 1053x392x2mm/ **41,45"x15,43"x0,08"** 

BOX 1/2



PI7646 379x319x22mm/ 14,92"x12,56"x0,86"



PI7644 379x333x22mm/ 14,92"x13,11"x0,86"



CA3965 440x357x30mm/ 17,32"x14,05"x1,18"



BA2430 440x357x30mm/ 17,32"x14,05"x1,18"



BOX 2/2













































IT IS RECOMMENDED THAT THE ANTI-TIP KIT INCLUDED WITH THIS PRODUCT BE INSTALLED FOR ADDED SAFETY AND STABILITY.

IT IS ESSENTIAL TO USE WALL ANCHORS APPROPRIATE FOR YOUR WALL TYPE (I.E. PLASTER, DRYWALL, CONCRETE, ETC.), ALONG WITH APPROPRIATE SCREWS, FOR PROPER MOUNTING.

THE SCREWS INCLUDED IN THIS ANTI-TIP KIT MAY NOT BE SUITED FOR ALL WALL TYPES. MOUNTING TO WOOD STUDS IS RECOMMENDED.

CONSULT A QUALIFIED PROFESSIONAL OR YOUR LOCAL HARDWARE STORE FOR APPROPRIATE MOUNTING HARDWARE SUITED FOR YOUR SPECIFIC WALL MEDIUM.





















# AV4813K01604













QF5474













#### BU4615



**M227** x1



**H113** x4



**V158** x2

### BU3095 x2



**B34** x2



**C72** x1



**C73** x1



**VT0177** 2096x373x20mm



















V158









Bı







B<sub>1