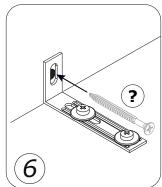

# LB4802B80305

QF5959

IT IS RECOMMENDED THAT THE ANTI-TIP KIT INCLUDED WITH THIS PRODUCT BE INSTALLED FOR ADDED SAFETY AND STABILITY.

IT IS ESSENTIAL TO USE WALL ANCHORS APPROPRIATE FOR YOUR WALL TYPE (I.E. PLASTER, DRYWALL, CONCRETE, ETC.), ALONG WITH APPROPRIATE SCREWS, FOR PROPER MOUNTING.

THE SCREWS INCLUDED IN THIS ANTI-TIP KIT MAY NOT BE SUITED FOR ALL WALL TYPES. MOUNTING TO WOOD STUDS IS RECOMMENDED.

CONSULT A QUALIFIED PROFESSIONAL OR YOUR LOCAL HARDWARE STORE FOR APPROPRIATE MOUNTING HARDWARE SUITED FOR YOUR SPECIFIC WALL MEDIUM.