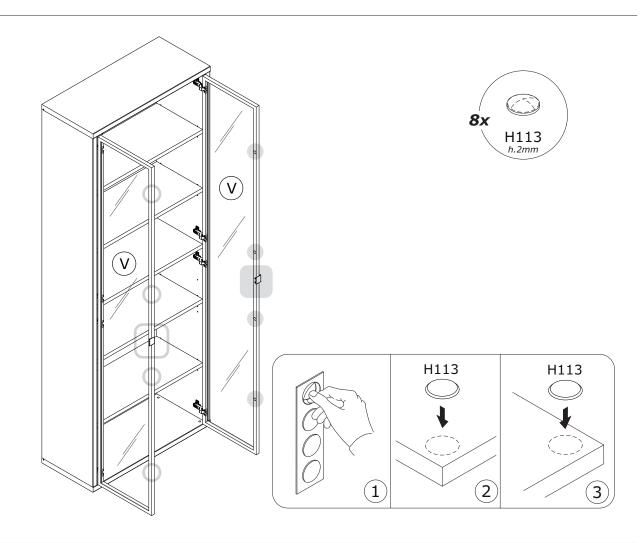

IT IS RECOMMENDED THAT THE ANTI-TIP KIT INCLUDED WITH THIS PRODUCT BE INSTALLED FOR ADDED SAFETY AND STABILITY.

IT IS ESSENTIAL TO USE WALL ANCHORS APPROPRIATE FOR YOUR WALL TYPE (I.E. PLASTER, DRYWALL, CONCRETE, ETC.), ALONG WITH APPROPRIATE SCREWS, FOR PROPER MOUNTING.

THE SCREWS INCLUDED IN THIS ANTI-TIP KIT MAY NOT BE SUITED FOR ALL WALL TYPES. MOUNTING TO WOOD STUDS IS RECOMMENDED.

CONSULT A QUALIFIED PROFESSIONAL OR YOUR LOCAL HARDWARE STORE FOR APPROPRIATE MOUNTING HARDWARE SUITED FOR YOUR SPECIFIC WALL MEDIUM.





















# AV4813K01604













QF5474













#### BU4615



**M227** x1



**H113** x4



**V158** x2

### BU3095 x2



**B34** x2



**C72** x1



**C73** x1



**VT0177** 2096x373x20mm



















V158









Bı







B<sub>1</sub>







6 B<sub>1</sub>



7 B<sub>1</sub>













11 B<sub>2</sub>