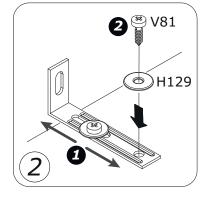

# LB4802B80305

QF5959

IT IS RECOMMENDED THAT THE ANTI-TIP KIT INCLUDED WITH THIS PRODUCT BE INSTALLED FOR ADDED SAFETY AND STABILITY.

IT IS ESSENTIAL TO USE WALL ANCHORS APPROPRIATE FOR YOUR WALL TYPE (I.E. PLASTER, DRYWALL, CONCRETE, ETC.), ALONG WITH APPROPRIATE SCREWS, FOR PROPER MOUNTING.

THE SCREWS INCLUDED IN THIS ANTI-TIP KIT MAY NOT BE SUITED FOR ALL WALL TYPES. MOUNTING TO WOOD STUDS IS RECOMMENDED.

CONSULT A QUALIFIED PROFESSIONAL OR YOUR LOCAL HARDWARE STORE FOR APPROPRIATE MOUNTING HARDWARE SUITED FOR YOUR SPECIFIC WALL MEDIUM.