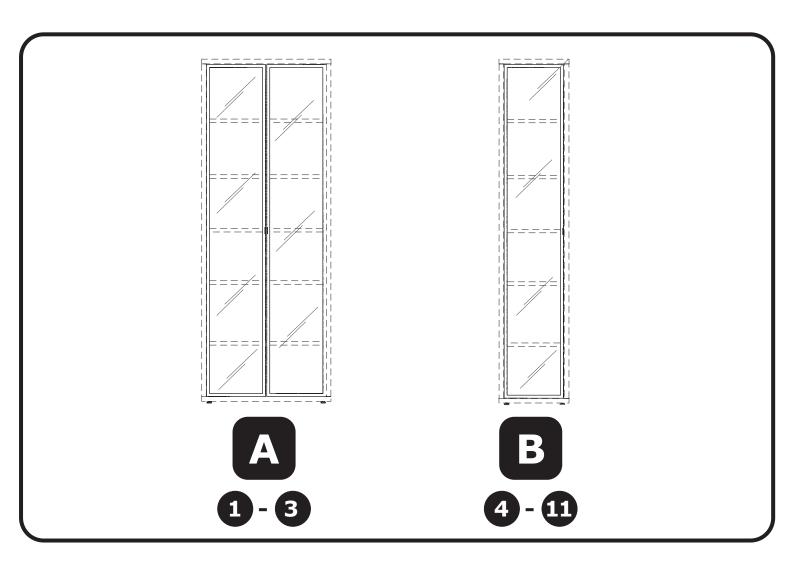

8"



BOX 2/2













































IT IS RECOMMENDED THAT THE ANTI-TIP KIT INCLUDED WITH THIS PRODUCT BE INSTALLED FOR ADDED SAFETY AND STABILITY.

IT IS ESSENTIAL TO USE WALL ANCHORS APPROPRIATE FOR YOUR WALL TYPE (I.E. PLASTER, DRYWALL, CONCRETE, ETC.), ALONG WITH APPROPRIATE SCREWS, FOR PROPER MOUNTING.

THE SCREWS INCLUDED IN THIS ANTI-TIP KIT MAY NOT BE SUITED FOR ALL WALL TYPES. MOUNTING TO WOOD STUDS IS RECOMMENDED.

CONSULT A QUALIFIED PROFESSIONAL OR YOUR LOCAL HARDWARE STORE FOR APPROPRIATE MOUNTING HARDWARE SUITED FOR YOUR SPECIFIC WALL MEDIUM.





















# AV4813K01604













QF5474













#### BU4615



**M227** x1



**H113** x4



**V158** x2

### BU3095 x2



**B34** x2



**C72** x1



**C73** x1



**VT0177** 2096x373x20mm



















V158









Bı







B<sub>1</sub>







6 B<sub>1</sub>



7 B<sub>1</sub>













11 B<sub>2</sub>