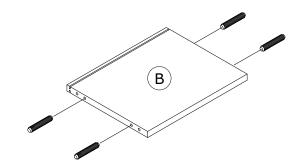

TY AND STABILITY.

IT IS ESSENTIAL TO USE WALL ANCHORS APPROPRIATE FOR YOUR WALL TYPE (I.E. PLASTER, DRYWALL, CONCRETE, ETC.), ALONG WITH APPROPRIATE SCREWS, FOR PROPER MOUNTING.

THE SCREWS INCLUDED IN THIS ANTI-TIP KIT MAY NOT BE SUITED FOR ALL WALL TYPES. MOUNTING TO WOOD STUDS IS RECOMMENDED.

CONSULT A QUALIFIED PROFESSIONAL OR YOUR LOCAL HARDWARE STORE FOR APPROPRIATE MOUNTING HARDWARE SUITED FOR YOUR SPECIFIC WALL MEDIUM.

#### BU4885









FI9452 2100x355x30mm/ 82,67"x13,97"x1,18"



FI9451 2100x355x30mm/ 82,67"x13,97"x1,18"



**SH3850** 1053x392x2mm/ **41,45"x15,43"x0,08"** 

BOX 1/2



PI7646 379x319x22mm/ 14,92"x12,56"x0,86"



PI7644 379x333x22mm/ 14,92"x13,11"x0,86"



CA3965 440x357x30mm/ 17,32"x14,05"x1,18"



BA2430 440x357x30mm/ 17,32"x14,05"x1,18"



BOX 2/2













































IT IS RECOMMENDED THAT THE ANTI-TIP KIT INCLUDED WITH THIS PRODUCT BE INSTALLED FOR ADDED SAFETY AND STABILITY.

IT IS ESSENTIAL TO USE WALL ANCHORS APPROPRIATE FOR YOUR WALL TYPE (I.E. PLASTER, DRYWALL, CONCRETE, ETC.), ALONG WITH APPROPRIATE SCREWS, FOR PROPER MOUNTING.

THE SCREWS INCLUDED IN THIS ANTI-TIP KIT MAY NOT BE SUITED FOR ALL WALL TYPES. MOUNTING TO WOOD STUDS IS RECOMMENDED.

CONSULT A QUALIFIED PROFESSIONAL OR YOUR LOCAL HARDWARE STORE FOR APPROPRIATE MOUNTING HARDWARE SUITED FOR YOUR SPECIFIC WALL MEDIUM.





















# AV4813K01604













QF5474













#### BU4615



**M227** x1



**H113** x4



**V158** x2

### BU3095 x2



**B34** x2



**C72** x1



**C73** x1



**VT0177** 2096x373x20mm



















V158