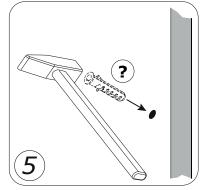

# LB4802B80305

QF5959

IT IS RECOMMENDED THAT THE ANTI-TIP KIT INCLUDED WITH THIS PRODUCT BE INSTALLED FOR ADDED SAFETY AND STABILITY.

IT IS ESSENTIAL TO USE WALL ANCHORS APPROPRIATE FOR YOUR WALL TYPE (I.E. PLASTER, DRYWALL, CONCRETE, ETC.), ALONG WITH APPROPRIATE SCREWS, FOR PROPER MOUNTING.

THE SCREWS INCLUDED IN THIS ANTI-TIP KIT MAY NOT BE SUITED FOR ALL WALL TYPES. MOUNTING TO WOOD STUDS IS RECOMMENDED.

CONSULT A QUALIFIED PROFESSIONAL OR YOUR LOCAL HARDWARE STORE FOR APPROPRIATE MOUNTING HARDWARE SUITED FOR YOUR SPECIFIC WALL MEDIUM.