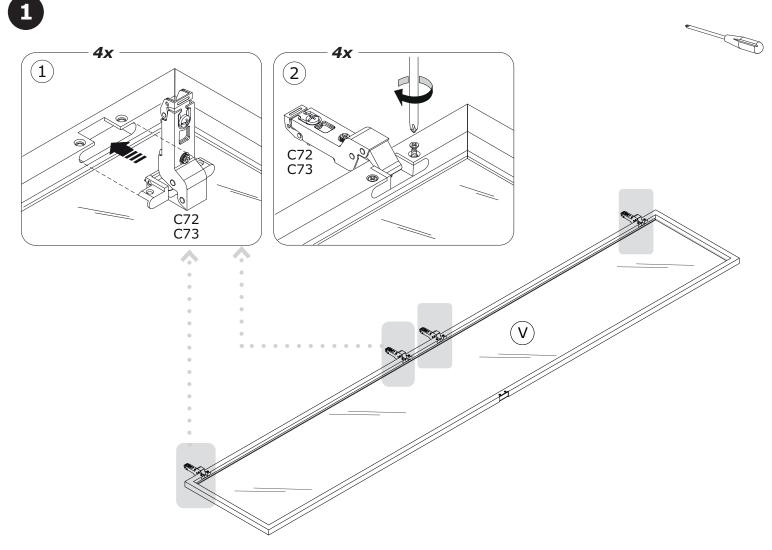

### BU3095 x2

**B34** x2

**C72** x1

**C73** x1

**VT0177** 2096x373x20mm

V158

Bı

B<sub>1</sub>