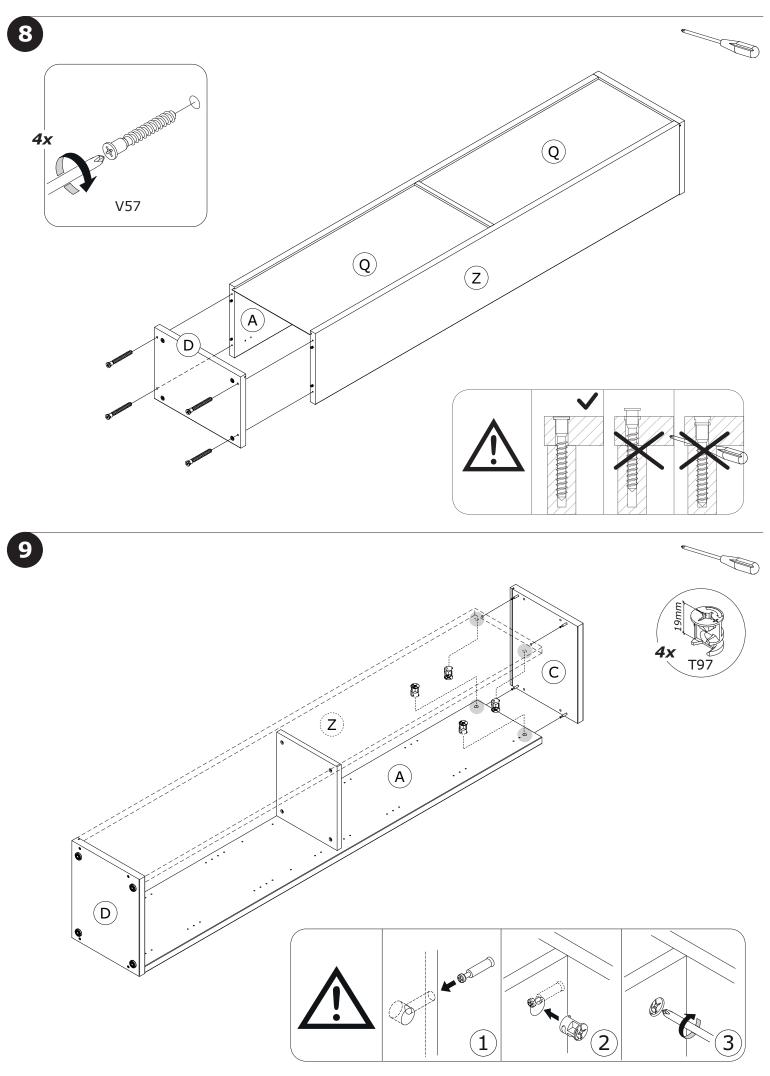

SSENTIAL TO USE WALL ANCHORS APPROPRIATE FOR YOUR WALL TYPE (I.E. PLASTER, DRYWALL, CONCRETE, ETC.), ALONG WITH APPROPRIATE SCREWS, FOR PROPER MOUNTING.

THE SCREWS INCLUDED IN THIS ANTI-TIP KIT MAY NOT BE SUITED FOR ALL WALL TYPES. MOUNTING TO WOOD STUDS IS RECOMMENDED.

CONSULT A QUALIFIED PROFESSIONAL OR YOUR LOCAL HARDWARE STORE FOR APPROPRIATE MOUNTING HARDWARE SUITED FOR YOUR SPECIFIC WALL MEDIUM.

#### BU4885









FI9452 2100x355x30mm/ 82,67"x13,97"x1,18"



FI9451 2100x355x30mm/ 82,67"x13,97"x1,18"



**SH3850** 1053x392x2mm/ **41,45"x15,43"x0,08"** 

BOX 1/2



PI7646 379x319x22mm/ 14,92"x12,56"x0,86"



PI7644 379x333x22mm/ 14,92"x13,11"x0,86"



CA3965 440x357x30mm/ 17,32"x14,05"x1,18"



BA2430 440x357x30mm/ 17,32"x14,05"x1,18"



BOX 2/2













































IT IS RECOMMENDED THAT THE ANTI-TIP KIT INCLUDED WITH THIS PRODUCT BE INSTALLED FOR ADDED SAFETY AND STABILITY.

IT IS ESSENTIAL TO USE WALL ANCHORS APPROPRIATE FOR YOUR WALL TYPE (I.E. PLASTER, DRYWALL, CONCRETE, ETC.), ALONG WITH APPROPRIATE SCREWS, FOR PROPER MOUNTING.

THE SCREWS INCLUDED IN THIS ANTI-TIP KIT MAY NOT BE SUITED FOR ALL WALL TYPES. MOUNTING TO WOOD STUDS IS RECOMMENDED.

CONSULT A QUALIFIED PROFESSIONAL OR YOUR LOCAL HARDWARE STORE FOR APPROPRIATE MOUNTING HARDWARE SUITED FOR YOUR SPECIFIC WALL MEDIUM.





















# AV4813K01604













QF5474













#### BU4615



**M227** x1



**H113** x4



**V158** x2

### BU3095 x2



**B34** x2



**C72** x1



**C73** x1



**VT0177** 2096x373x20mm



















V158









Bı







B<sub>1</