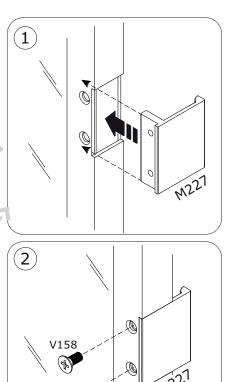

IT IS RECOMMENDED THAT THE ANTI-TIP KIT INCLUDED WITH THIS PRODUCT BE INSTALLED FOR ADDED SAFETY AND STABILITY.

IT IS ESSENTIAL TO USE WALL ANCHORS APPROPRIATE FOR YOUR WALL TYPE (I.E. PLASTER, DRYWALL, CONCRETE, ETC.), ALONG WITH APPROPRIATE SCREWS, FOR PROPER MOUNTING.

THE SCREWS INCLUDED IN THIS ANTI-TIP KIT MAY NOT BE SUITED FOR ALL WALL TYPES. MOUNTING TO WOOD STUDS IS RECOMMENDED.

CONSULT A QUALIFIED PROFESSIONAL OR YOUR LOCAL HARDWARE STORE FOR APPROPRIATE MOUNTING HARDWARE SUITED FOR YOUR SPECIFIC WALL MEDIUM.





















# AV4813K01604













QF5474













#### BU4615



**M227** x1



**H113** x4



**V158** x2

### BU3095 x2



**B34** x2



**C72** x1



**C73** x1



**VT0177** 2096x373x20mm



















V158









Bı







B<sub>1</sub>







6 B<sub>1</sub>



7 B<sub>1</sub>













11 B<sub>2</sub>