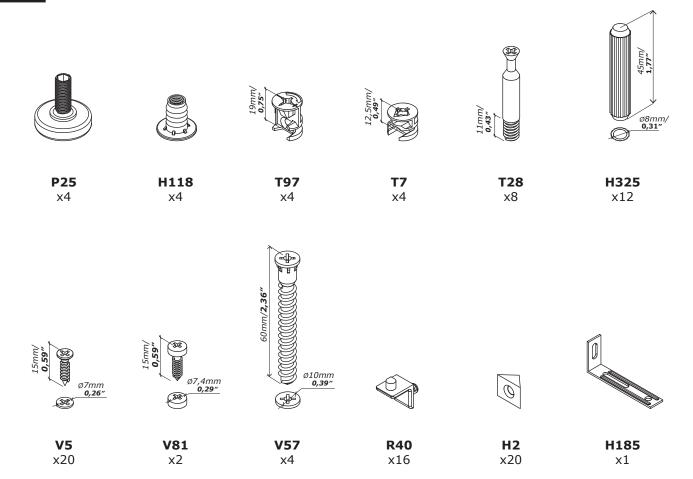

# LB4802B80305





QF5959











IT IS RECOMMENDED THAT THE ANTI-TIP KIT INCLUDED WITH THIS PRODUCT BE INSTALLED FOR ADDED SAFETY AND STABILITY.

IT IS ESSENTIAL TO USE WALL ANCHORS APPROPRIATE FOR YOUR WALL TYPE (I.E. PLASTER, DRYWALL, CONCRETE, ETC.), ALONG WITH APPROPRIATE SCREWS, FOR PROPER MOUNTING.

THE SCREWS INCLUDED IN THIS ANTI-TIP KIT MAY NOT BE SUITED FOR ALL WALL TYPES. MOUNTING TO WOOD STUDS IS RECOMMENDED.

CONSULT A QUALIFIED PROFESSIONAL OR YOUR LOCAL HARDWARE STORE FOR APPROPRIATE MOUNTING HARDWARE SUITED FOR YOUR SPECIFIC WALL MEDIUM.

#### BU4885









FI9452 2100x355x30mm/ 82,67"x13,97"x1,18"



FI9451 2100x355x30mm/ 82,67"x13,97"x1,18"



**SH3850** 1053x392x2mm/ **41,45"x15,43"x0,08"** 

BOX 1/2



PI7646 379x319x22mm/ 14,92"x12,56"x0,86"



PI7644 379x333x22mm/ 14,92"x13,11"x0,86"



CA3965 440x357x30mm/ 17,32"x14,05"x1,18"



BA2430 440x357x30mm/ 17,32"x14,05"x1,18"



BOX 2/2













































IT IS RECOMMENDED THAT THE ANTI-TIP KIT INCLUDED WITH THIS PRODUCT BE INSTALLED FOR ADDED SAFETY AND STABILITY.

IT IS ESSENTIAL TO USE WALL ANCHORS APPROPRIATE FOR YOUR WALL TYPE (I.E. PLASTER, DRYWALL, CONCRETE, ETC.), ALONG WITH APPROPRIATE SCREWS, FOR PROPER MOUNTING.

THE SCREWS INCLUDED IN THIS ANTI-TIP KIT MAY NOT BE SUITED FOR ALL WALL TYPES. MOUNTING TO WOOD STUDS IS RECOMMENDED.

CONSULT A QUALIFIE