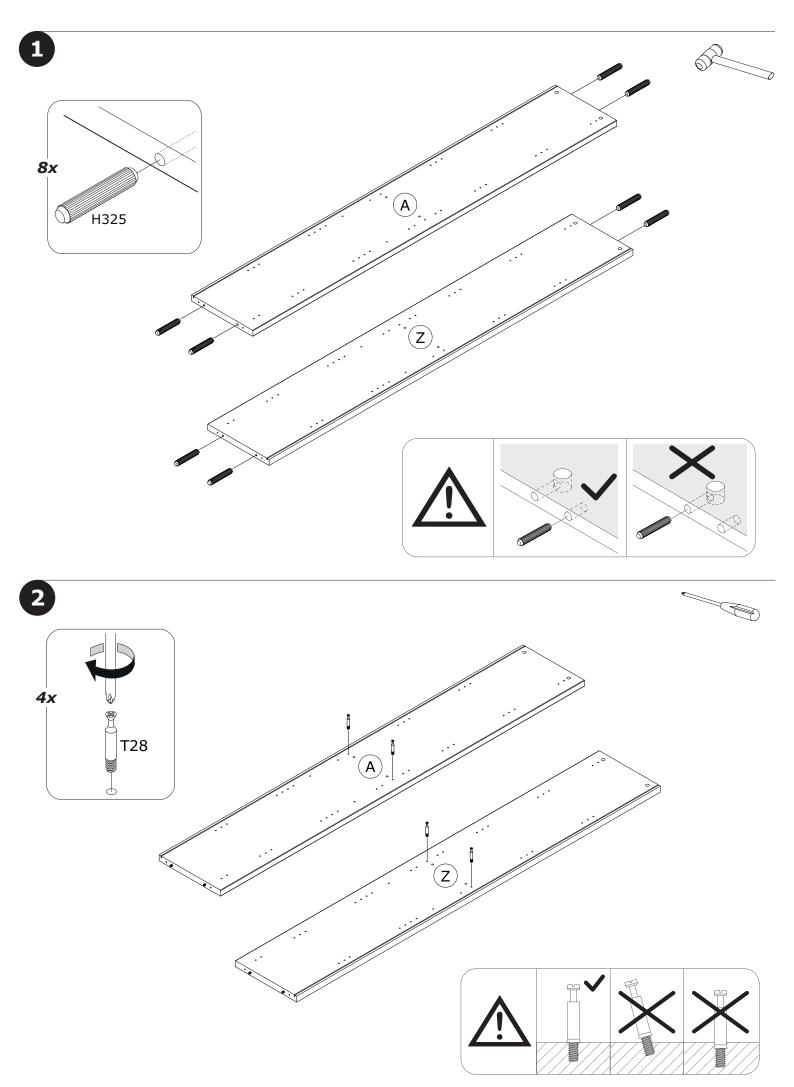

#### BU4615

**M227** x1

**H113** x4

**V158** x2

### BU3095 x2

**B34** x2

**C72** x1

**C73** x1

**VT0177** 2096x373x20mm

V158

Bı

B<sub>1</sub>