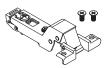

### BU3095 x2

**B34** x2

**C72** x1

**C73** x1

**VT0177** 2096x373x20mm

V158

Bı

B<sub>1</sub>