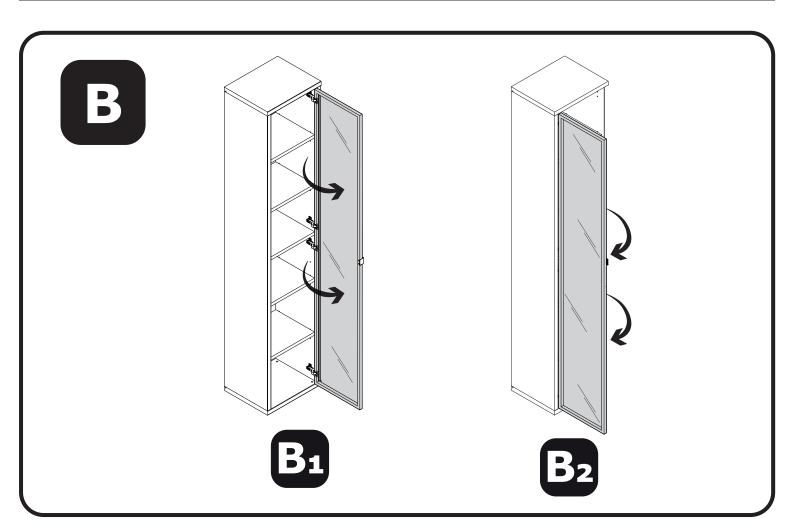

### BU3095 x2

**B34** x2

**C72** x1

**C73** x1

**VT0177** 2096x373x20mm

V158

Bı

B<sub>1</sub>

6 B<sub>1</sub>

7 B<sub>1</sub>

11 B<sub>2</sub>