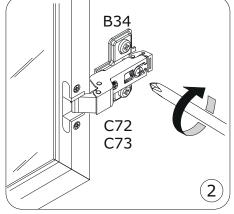

### BU3095 x2

**B34** x2

**C72** x1

**C73** x1

**VT0177** 2096x373x20mm

V158

Bı

B<sub>1</sub>