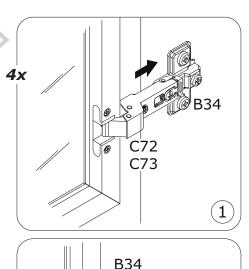

### BU3095 x2

**B34** x2

**C72** x1

**C73** x1

**VT0177** 2096x373x20mm

V158

Bı

B<sub>1</sub>