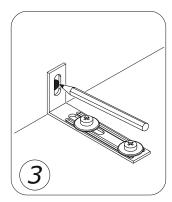

# LB4802B80305

QF5959

IT IS RECOMMENDED THAT THE ANTI-TIP KIT INCLUDED WITH THIS PRODUCT BE INSTALLED FOR ADDED SAFETY AND STABILITY.

IT IS ESSENTIAL TO USE WALL ANCHORS APPROPRIATE FOR YOUR WALL TYPE (I.E. PLASTER, DRYWALL, CONCRETE, ETC.), ALONG WITH APPROPRIATE SCREWS, FOR PROPER MOUNTING.

THE SCREWS INCLUDED IN THIS ANTI-TIP KIT MAY NOT BE SUITED FOR ALL WALL TYPES. MOUNTING TO WOOD STUDS IS RECOMMENDED.

CONSULT A QUALIFIED PROFESSIONAL OR YOUR LOCAL HARDWARE STORE FOR APPROPRIATE MOUNTING HARDWARE SUITED FOR YOUR SPECIFIC WALL MEDIUM.