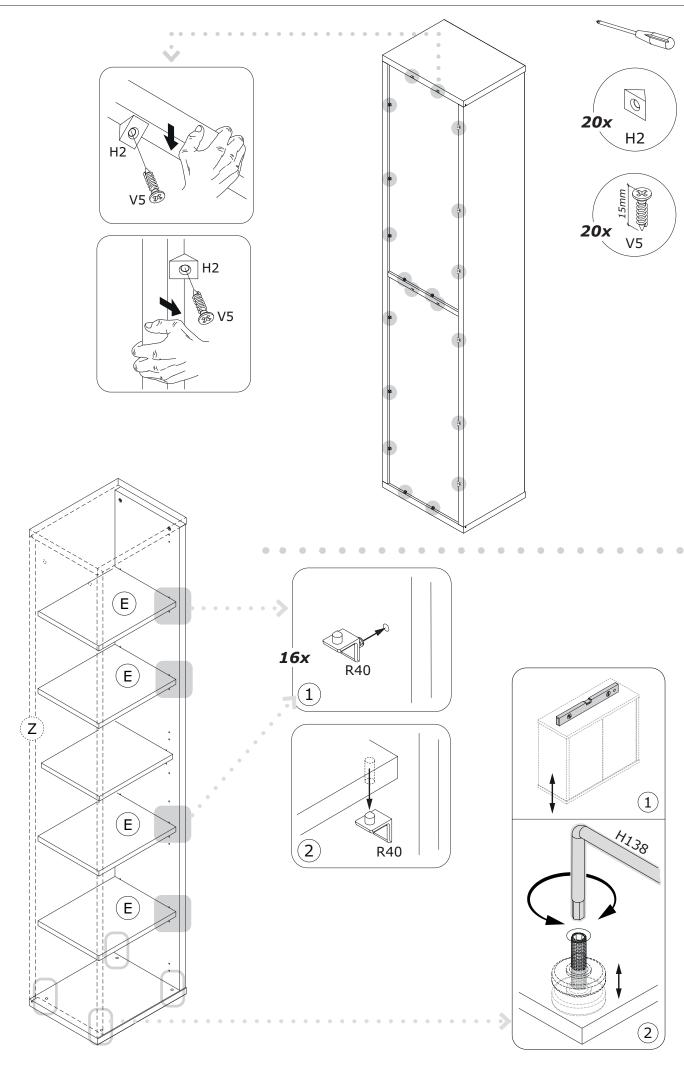

ENTIAL TO USE WALL ANCHORS APPROPRIATE FOR YOUR WALL TYPE (I.E. PLASTER, DRYWALL, CONCRETE, ETC.), ALONG WITH APPROPRIATE SCREWS, FOR PROPER MOUNTING.

THE SCREWS INCLUDED IN THIS ANTI-TIP KIT MAY NOT BE SUITED FOR ALL WALL TYPES. MOUNTING TO WOOD STUDS IS RECOMMENDED.

CONSULT A QUALIFIED PROFESSIONAL OR YOUR LOCAL HARDWARE STORE FOR APPROPRIATE MOUNTING HARDWARE SUITED FOR YOUR SPECIFIC WALL MEDIUM.

#### BU4885









FI9452 2100x355x30mm/ 82,67"x13,97"x1,18"



FI9451 2100x355x30mm/ 82,67"x13,97"x1,18"



**SH3850** 1053x392x2mm/ **41,45"x15,43"x0,08"** 

BOX 1/2



PI7646 379x319x22mm/ 14,92"x12,56"x0,86"



PI7644 379x333x22mm/ 14,92"x13,11"x0,86"



CA3965 440x357x30mm/ 17,32"x14,05"x1,18"



BA2430 440x357x30mm/ 17,32"x14,05"x1,18"



BOX 2/2













































IT IS RECOMMENDED THAT THE ANTI-TIP KIT INCLUDED WITH THIS PRODUCT BE INSTALLED FOR ADDED SAFETY AND STABILITY.

IT IS ESSENTIAL TO USE WALL ANCHORS APPROPRIATE FOR YOUR WALL TYPE (I.E. PLASTER, DRYWALL, CONCRETE, ETC.), ALONG WITH APPROPRIATE SCREWS, FOR PROPER MOUNTING.

THE SCREWS INCLUDED IN THIS ANTI-TIP KIT MAY NOT BE SUITED FOR ALL WALL TYPES. MOUNTING TO WOOD STUDS IS RECOMMENDED.

CONSULT A QUALIFIED PROFESSIONAL OR YOUR LOCAL HARDWARE STORE FOR APPROPRIATE MOUNTING HARDWARE SUITED FOR YOUR SPECIFIC WALL MEDIUM.





















# AV4813K01604













QF5474













#### BU4615



**M227** x1



**H113** x4



**V158** x2

### BU3095 x2



**B34** x2



**C72** x1



**C73** x1



**VT0177** 2096x373x20mm



















V158









Bı







B<sub>1</su