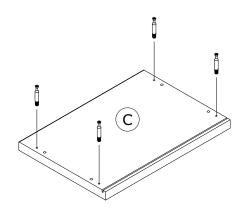

# LB4802B80305

QF5959

IT IS RECOMMENDED THAT THE ANTI-TIP KIT INCLUDED WITH THIS PRODUCT BE INSTALLED FOR ADDED SAFETY AND STABILITY.

IT IS ESSENTIAL TO USE WALL ANCHORS APPROPRIATE FOR YOUR WALL TYPE (I.E. PLASTER, DRYWALL, CONCRETE, ETC.), ALONG WITH APPROPRIATE SCREWS, FOR PROPER MOUNTING.

THE SCREWS INCLUDED IN THIS ANTI-TIP KIT MAY NOT BE SUITED FOR ALL WALL TYPES. MOUNTING TO WOOD STUDS IS RECOMMENDED.

CONSULT A QUALIFIED PROFESSIONAL OR YOUR LOCAL HARDWARE STORE FOR APPROPRIATE MOUNTING HARDWARE SUITED FOR YOUR SPECIFIC WALL MEDIUM.