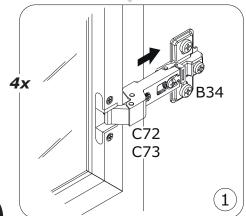

### BU3095 x2

**B34** x2

**C72** x1

**C73** x1

**VT0177** 2096x373x20mm

V158

Bı

B<sub>1</sub>