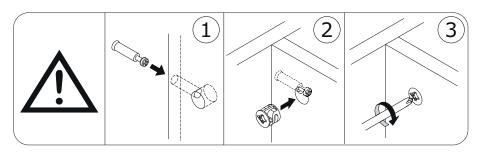

T IS ESSENTIAL TO USE WALL ANCHORS APPROPRIATE FOR YOUR WALL TYPE (I.E. PLASTER, DRYWALL, CONCRETE, ETC.), ALONG WITH APPROPRIATE SCREWS, FOR PROPER MOUNTING.

THE SCREWS INCLUDED IN THIS ANTI-TIP KIT MAY NOT BE SUITED FOR ALL WALL TYPES. MOUNTING TO WOOD STUDS IS RECOMMENDED.

CONSULT A QUALIFIED PROFESSIONAL OR YOUR LOCAL HARDWARE STORE FOR APPROPRIATE MOUNTING HARDWARE SUITED FOR YOUR SPECIFIC WALL MEDIUM.

#### BU4885









FI9452 2100x355x30mm/ 82,67"x13,97"x1,18"



FI9451 2100x355x30mm/ 82,67"x13,97"x1,18"



**SH3850** 1053x392x2mm/ **41,45"x15,43"x0,08"** 

BOX 1/2



PI7646 379x319x22mm/ 14,92"x12,56"x0,86"



PI7644 379x333x22mm/ 14,92"x13,11"x0,86"



CA3965 440x357x30mm/ 17,32"x14,05"x1,18"



BA2430 440x357x30mm/ 17,32"x14,05"x1,18"



BOX 2/2













































IT IS RECOMMENDED THAT THE ANTI-TIP KIT INCLUDED WITH THIS PRODUCT BE INSTALLED FOR ADDED SAFETY AND STABILITY.

IT IS ESSENTIAL TO USE WALL ANCHORS APPROPRIATE FOR YOUR WALL TYPE (I.E. PLASTER, DRYWALL, CONCRETE, ETC.), ALONG WITH APPROPRIATE SCREWS, FOR PROPER MOUNTING.

THE SCREWS INCLUDED IN THIS ANTI-TIP KIT MAY NOT BE SUITED FOR ALL WALL TYPES. MOUNTING TO WOOD STUDS IS RECOMMENDED.

CONSULT A QUALIFIED PROFESSIONAL OR YOUR LOCAL HARDWARE STORE FOR APPROPRIATE MOUNTING HARDWARE SUITED FOR YOUR SPECIFIC WALL MEDIUM.





















# AV4813K01604













QF5474













#### BU4615



**M227** x1



**H113** x4



**V158** x2

### BU3095 x2



**B34** x2



**C72** x1



**C73** x1



**VT0177** 2096x373x20mm



















V158









Bı







B<s