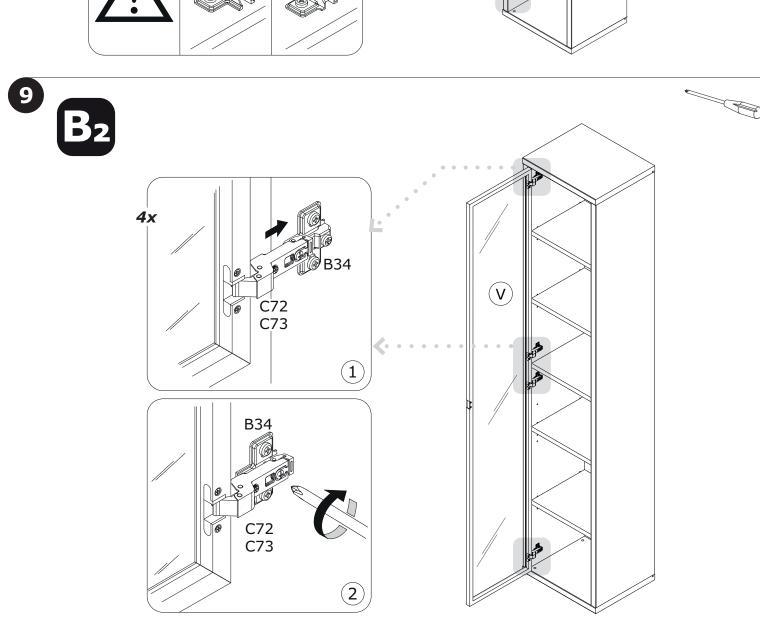

### BU3095 x2

**B34** x2

**C72** x1

**C73** x1

**VT0177** 2096x373x20mm

V158

Bı

B<sub>1</sub>