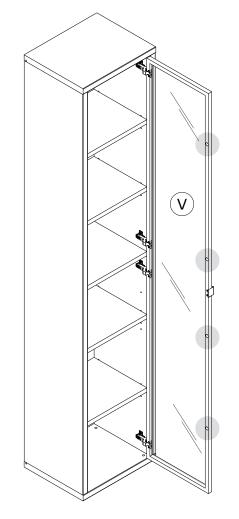

T INCLUDED WITH THIS PRODUCT BE INSTALLED FOR ADDED SAFETY AND STABILITY.

IT IS ESSENTIAL TO USE WALL ANCHORS APPROPRIATE FOR YOUR WALL TYPE (I.E. PLASTER, DRYWALL, CONCRETE, ETC.), ALONG WITH APPROPRIATE SCREWS, FOR PROPER MOUNTING.

THE SCREWS INCLUDED IN THIS ANTI-TIP KIT MAY NOT BE SUITED FOR ALL WALL TYPES. MOUNTING TO WOOD STUDS IS RECOMMENDED.

CONSULT A QUALIFIED PROFESSIONAL OR YOUR LOCAL HARDWARE STORE FOR APPROPRIATE MOUNTING HARDWARE SUITED FOR YOUR SPECIFIC WALL MEDIUM.





















# AV4813K01604













QF5474













#### BU4615



**M227** x1



**H113** x4



**V158** x2

### BU3095 x2



**B34** x2



**C72** x1



**C73** x1



**VT0177** 2096x373x20mm



















V158









Bı







B<sub>1</sub>







6 B<sub>1</sub>



7 B<sub>1</sub>













11 B<sub>2</sub>