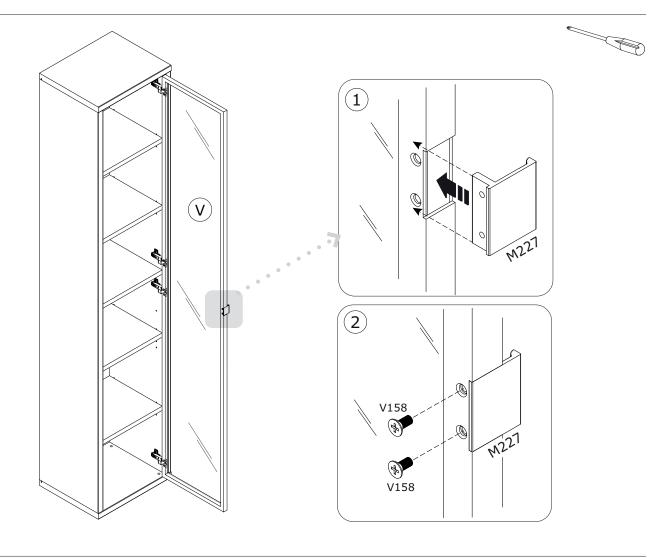

HAT THE ANTI-TIP KIT INCLUDED WITH THIS PRODUCT BE INSTALLED FOR ADDED SAFETY AND STABILITY.

IT IS ESSENTIAL TO USE WALL ANCHORS APPROPRIATE FOR YOUR WALL TYPE (I.E. PLASTER, DRYWALL, CONCRETE, ETC.), ALONG WITH APPROPRIATE SCREWS, FOR PROPER MOUNTING.

THE SCREWS INCLUDED IN THIS ANTI-TIP KIT MAY NOT BE SUITED FOR ALL WALL TYPES. MOUNTING TO WOOD STUDS IS RECOMMENDED.

CONSULT A QUALIFIED PROFESSIONAL OR YOUR LOCAL HARDWARE STORE FOR APPROPRIATE MOUNTING HARDWARE SUITED FOR YOUR SPECIFIC WALL MEDIUM.





















# AV4813K01604













QF5474













#### BU4615



**M227** x1



**H113** x4



**V158** x2

### BU3095 x2



**B34** x2



**C72** x1



**C73** x1



**VT0177** 2096x373x20mm



















V158









Bı







B<sub>1</sub>







6 B<sub>1</sub>



7 B<sub>1</sub>













11 B<sub>2</sub>