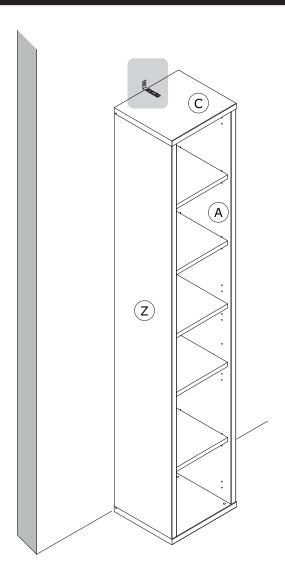

x2mm/ **41,45"x15,43"x0,08"** 

BOX 1/2



PI7646 379x319x22mm/ 14,92"x12,56"x0,86"



PI7644 379x333x22mm/ 14,92"x13,11"x0,86"



CA3965 440x357x30mm/ 17,32"x14,05"x1,18"



BA2430 440x357x30mm/ 17,32"x14,05"x1,18"



BOX 2/2













































IT IS RECOMMENDED THAT THE ANTI-TIP KIT INCLUDED WITH THIS PRODUCT BE INSTALLED FOR ADDED SAFETY AND STABILITY.

IT IS ESSENTIAL TO USE WALL ANCHORS APPROPRIATE FOR YOUR WALL TYPE (I.E. PLASTER, DRYWALL, CONCRETE, ETC.), ALONG WITH APPROPRIATE SCREWS, FOR PROPER MOUNTING.

THE SCREWS INCLUDED IN THIS ANTI-TIP KIT MAY NOT BE SUITED FOR ALL WALL TYPES. MOUNTING TO WOOD STUDS IS RECOMMENDED.

CONSULT A QUALIFIED PROFESSIONAL OR YOUR LOCAL HARDWARE STORE FOR APPROPRIATE MOUNTING HARDWARE SUITED FOR YOUR SPECIFIC WALL MEDIUM.





















# AV4813K01604













QF5474













#### BU4615



**M227** x1



**H113** x4



**V158** x2

### BU3095 x2



**B34** x2



**C72** x1



**C73** x1



**VT0177** 2096x373x20mm



















V158









Bı







B<sub>1</sub>







6 B<sub>1</sub>



7 B<sub>1</sub>













11 B<sub>2</sub>