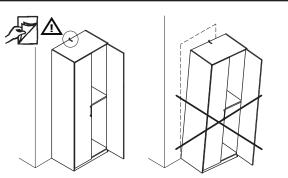

# LB4802B80305

QF5959

IT IS RECOMMENDED THAT THE ANTI-TIP KIT INCLUDED WITH THIS PRODUCT BE INSTALLED FOR ADDED SAFETY AND STABILITY.

IT IS ESSENTIAL TO USE WALL ANCHORS APPROPRIATE FOR YOUR WALL TYPE (I.E. PLASTER, DRYWALL, CONCRETE, ETC.), ALONG WITH APPROPRIATE SCREWS, FOR PROPER MOUNTING.

THE SCREWS INCLUDED IN THIS ANTI-TIP KIT MAY NOT BE SUITED FOR ALL WALL TYPES. MOUNTING TO WOOD STUDS IS RECOMMENDED.

CONSULT A QUALIFIED PROFESSIONAL OR YOUR LOCAL HARDWARE STORE FOR APPROPRIATE MOUNTING HARDWARE SUITED FOR YOUR SPECIFIC WALL MEDIUM.