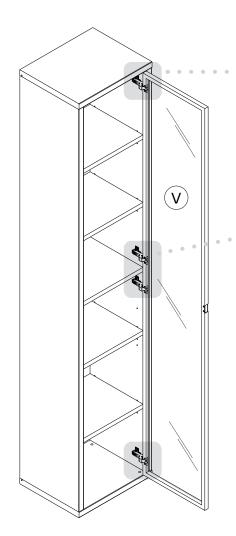

### BU3095 x2

**B34** x2

**C72** x1

**C73** x1

**VT0177** 2096x373x20mm

V158

Bı

B<sub>1</sub>