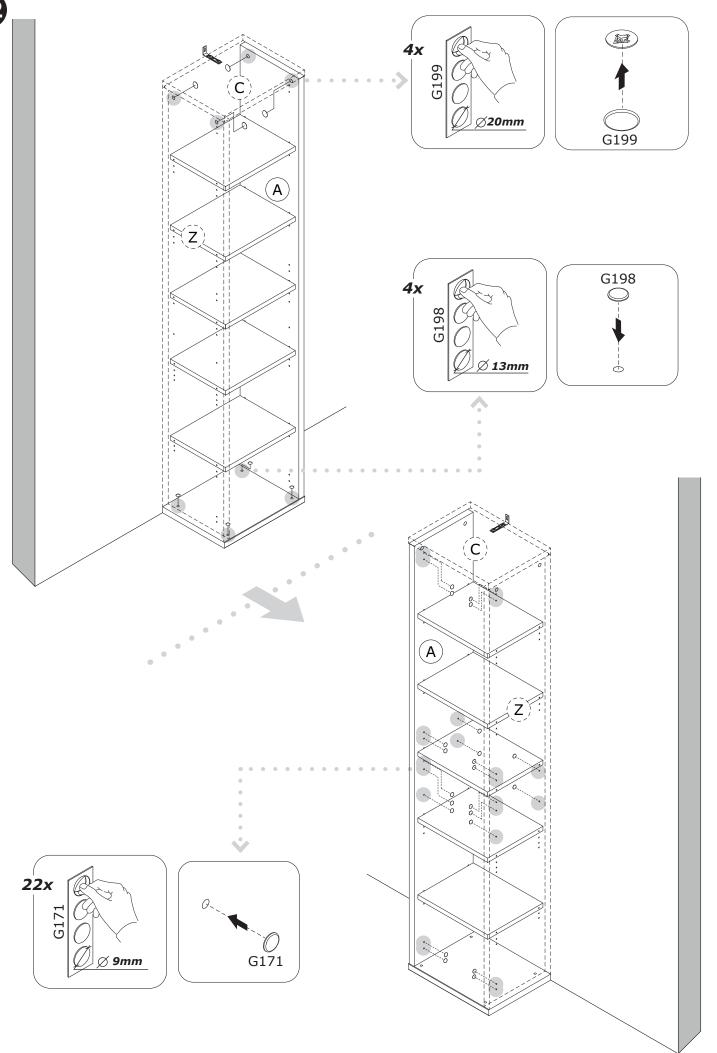

#### BU4615

**M227** x1

**H113** x4

**V158** x2

### BU3095 x2

**B34** x2

**C72** x1

**C73** x1

**VT0177** 2096x373x20mm

V158

Bı

B<sub>1</sub>