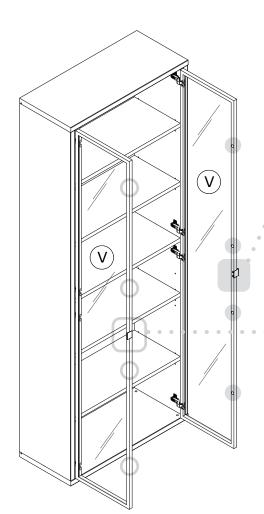

2













































IT IS RECOMMENDED THAT THE ANTI-TIP KIT INCLUDED WITH THIS PRODUCT BE INSTALLED FOR ADDED SAFETY AND STABILITY.

IT IS ESSENTIAL TO USE WALL ANCHORS APPROPRIATE FOR YOUR WALL TYPE (I.E. PLASTER, DRYWALL, CONCRETE, ETC.), ALONG WITH APPROPRIATE SCREWS, FOR PROPER MOUNTING.

THE SCREWS INCLUDED IN THIS ANTI-TIP KIT MAY NOT BE SUITED FOR ALL WALL TYPES. MOUNTING TO WOOD STUDS IS RECOMMENDED.

CONSULT A QUALIFIED PROFESSIONAL OR YOUR LOCAL HARDWARE STORE FOR APPROPRIATE MOUNTING HARDWARE SUITED FOR YOUR SPECIFIC WALL MEDIUM.





















# AV4813K01604













QF5474













#### BU4615



**M227** x1



**H113** x4



**V158** x2

### BU3095 x2



**B34** x2



**C72** x1



**C73** x1



**VT0177** 2096x373x20mm



















V158









Bı







B<sub>1</sub>







6 B<sub>1</sub>



7 B<sub>1</sub>













11 B<sub>2</sub>