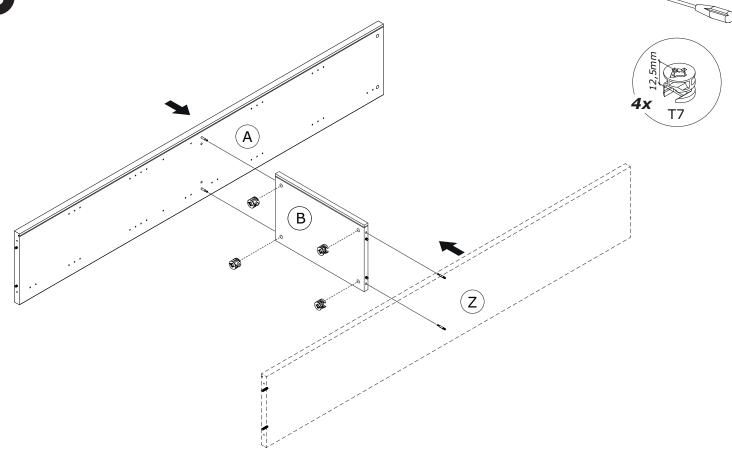

IT IS ESSENTIAL TO USE WALL ANCHORS APPROPRIATE FOR YOUR WALL TYPE (I.E. PLASTER, DRYWALL, CONCRETE, ETC.), ALONG WITH APPROPRIATE SCREWS, FOR PROPER MOUNTING.

THE SCREWS INCLUDED IN THIS ANTI-TIP KIT MAY NOT BE SUITED FOR ALL WALL TYPES. MOUNTING TO WOOD STUDS IS RECOMMENDED.

CONSULT A QUALIFIED PROFESSIONAL OR YOUR LOCAL HARDWARE STORE FOR APPROPRIATE MOUNTING HARDWARE SUITED FOR YOUR SPECIFIC WALL MEDIUM.

#### BU4885









FI9452 2100x355x30mm/ 82,67"x13,97"x1,18"



FI9451 2100x355x30mm/ 82,67"x13,97"x1,18"



**SH3850** 1053x392x2mm/ **41,45"x15,43"x0,08"** 

BOX 1/2



PI7646 379x319x22mm/ 14,92"x12,56"x0,86"



PI7644 379x333x22mm/ 14,92"x13,11"x0,86"



CA3965 440x357x30mm/ 17,32"x14,05"x1,18"



BA2430 440x357x30mm/ 17,32"x14,05"x1,18"



BOX 2/2













































IT IS RECOMMENDED THAT THE ANTI-TIP KIT INCLUDED WITH THIS PRODUCT BE INSTALLED FOR ADDED SAFETY AND STABILITY.

IT IS ESSENTIAL TO USE WALL ANCHORS APPROPRIATE FOR YOUR WALL TYPE (I.E. PLASTER, DRYWALL, CONCRETE, ETC.), ALONG WITH APPROPRIATE SCREWS, FOR PROPER MOUNTING.

THE SCREWS INCLUDED IN THIS ANTI-TIP KIT MAY NOT BE SUITED FOR ALL WALL TYPES. MOUNTING TO WOOD STUDS IS RECOMMENDED.

CONSULT A QUALIFIED PROFESSIONAL OR YOUR LOCAL HARDWARE STORE FOR APPROPRIATE MOUNTING HARDWARE SUITED FOR YOUR SPECIFIC WALL MEDIUM.





















# AV4813K01604













QF5474













#### BU4615



**M227** x1



**H113** x4



**V158** x2

### BU3095 x2



**B34** x2



**C72** x1



**C73** x1



**VT0177** 2096x373x20mm



















V158









Bı







B