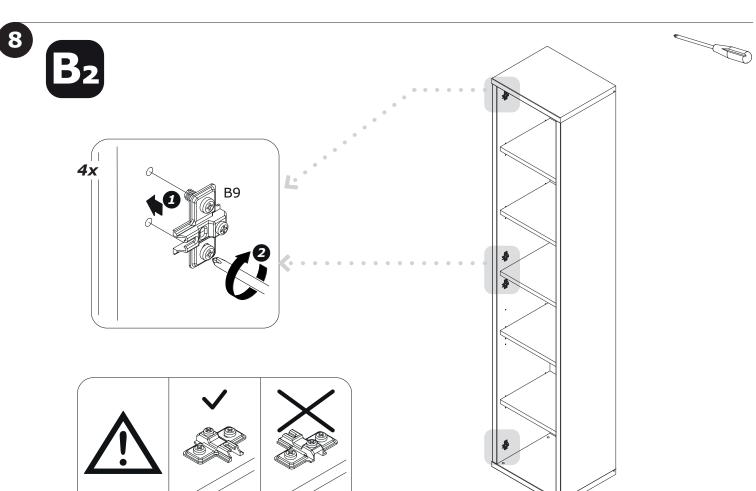

UDED WITH THIS PRODUCT BE INSTALLED FOR ADDED SAFETY AND STABILITY.

IT IS ESSENTIAL TO USE WALL ANCHORS APPROPRIATE FOR YOUR WALL TYPE (I.E. PLASTER, DRYWALL, CONCRETE, ETC.), ALONG WITH APPROPRIATE SCREWS, FOR PROPER MOUNTING.

THE SCREWS INCLUDED IN THIS ANTI-TIP KIT MAY NOT BE SUITED FOR ALL WALL TYPES. MOUNTING TO WOOD STUDS IS RECOMMENDED.

CONSULT A QUALIFIED PROFESSIONAL OR YOUR LOCAL HARDWARE STORE FOR APPROPRIATE MOUNTING HARDWARE SUITED FOR YOUR SPECIFIC WALL MEDIUM.





















# AV4813K01604













QF5474













#### BU4615



**M227** x1



**H113** x4



**V158** x2

### BU3095 x2



**B34** x2



**C72** x1



**C73** x1



**VT0177** 2096x373x20mm



















V158









Bı







B<sub>1</sub>







6 B<sub>1</sub>



7 B<sub>1</sub>













11 B<sub>2</sub>