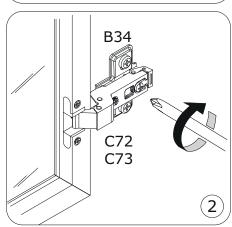

### BU3095 x2

**B34** x2

**C72** x1

**C73** x1

**VT0177** 2096x373x20mm

V158

Bı

B<sub>1</sub>