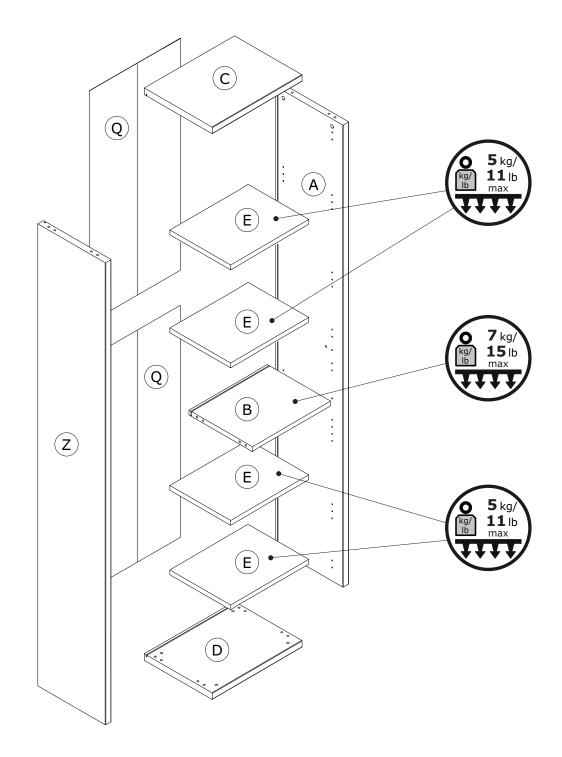

# LB4802B80305

QF5959

IT IS RECOMMENDED THAT THE ANTI-TIP KIT INCLUDED WITH THIS PRODUCT BE INSTALLED FOR ADDED SAFETY AND STABILITY.

IT IS ESSENTIAL TO USE WALL ANCHORS APPROPRIATE FOR YOUR WALL TYPE (I.E. PLASTER, DRYWALL, CONCRETE, ETC.), ALONG WITH APPROPRIATE SCREWS, FOR PROPER MOUNTING.

THE SCREWS INCLUDED IN THIS ANTI-TIP KIT MAY NOT BE SUITED FOR ALL WALL TYPES. MOUNTING TO WOOD STUDS IS RECOMMENDED.

CONSULT A QUALIFIED PROFESSIONAL OR YOUR LOCAL HARDWARE STORE FOR APPROPRIATE MOUNTING HARDWARE SUITED FOR YOUR SPECIFIC WALL MEDIUM.