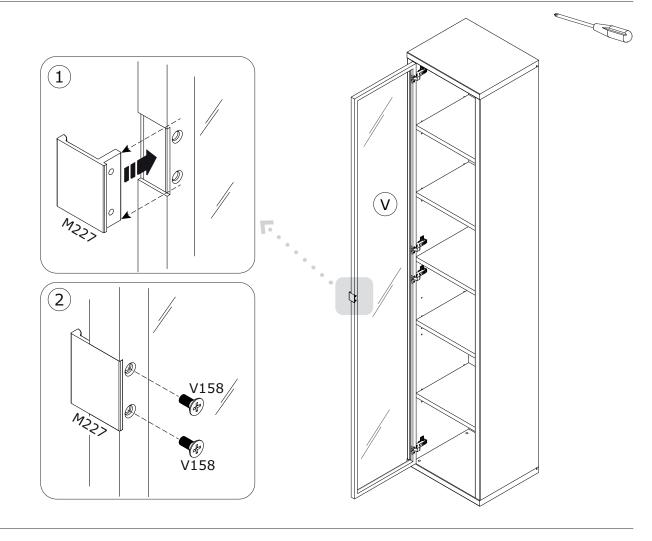

WITH THIS PRODUCT BE INSTALLED FOR ADDED SAFETY AND STABILITY.

IT IS ESSENTIAL TO USE WALL ANCHORS APPROPRIATE FOR YOUR WALL TYPE (I.E. PLASTER, DRYWALL, CONCRETE, ETC.), ALONG WITH APPROPRIATE SCREWS, FOR PROPER MOUNTING.

THE SCREWS INCLUDED IN THIS ANTI-TIP KIT MAY NOT BE SUITED FOR ALL WALL TYPES. MOUNTING TO WOOD STUDS IS RECOMMENDED.

CONSULT A QUALIFIED PROFESSIONAL OR YOUR LOCAL HARDWARE STORE FOR APPROPRIATE MOUNTING HARDWARE SUITED FOR YOUR SPECIFIC WALL MEDIUM.





















# AV4813K01604













QF5474













#### BU4615



**M227** x1



**H113** x4



**V158** x2

### BU3095 x2



**B34** x2



**C72** x1



**C73** x1



**VT0177** 2096x373x20mm



















V158









Bı







B<sub>1</sub>







6 B<sub>1</sub>



7 B<sub>1</sub>













11 B<sub>2</sub>