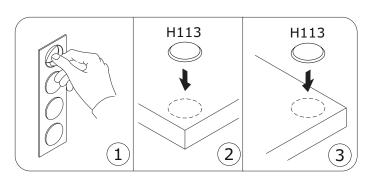

CLUDED WITH THIS PRODUCT BE INSTALLED FOR ADDED SAFETY AND STABILITY.

IT IS ESSENTIAL TO USE WALL ANCHORS APPROPRIATE FOR YOUR WALL TYPE (I.E. PLASTER, DRYWALL, CONCRETE, ETC.), ALONG WITH APPROPRIATE SCREWS, FOR PROPER MOUNTING.

THE SCREWS INCLUDED IN THIS ANTI-TIP KIT MAY NOT BE SUITED FOR ALL WALL TYPES. MOUNTING TO WOOD STUDS IS RECOMMENDED.

CONSULT A QUALIFIED PROFESSIONAL OR YOUR LOCAL HARDWARE STORE FOR APPROPRIATE MOUNTING HARDWARE SUITED FOR YOUR SPECIFIC WALL MEDIUM.





















# AV4813K01604













QF5474













#### BU4615



**M227** x1



**H113** x4



**V158** x2

### BU3095 x2



**B34** x2



**C72** x1



**C73** x1



**VT0177** 2096x373x20mm



















V158









Bı







B<sub>1</sub>







6 B<sub>1</sub>



7 B<sub>1</sub>













11 B<sub>2</sub>