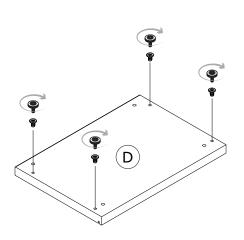

TY.

IT IS ESSENTIAL TO USE WALL ANCHORS APPROPRIATE FOR YOUR WALL TYPE (I.E. PLASTER, DRYWALL, CONCRETE, ETC.), ALONG WITH APPROPRIATE SCREWS, FOR PROPER MOUNTING.

THE SCREWS INCLUDED IN THIS ANTI-TIP KIT MAY NOT BE SUITED FOR ALL WALL TYPES. MOUNTING TO WOOD STUDS IS RECOMMENDED.

CONSULT A QUALIFIED PROFESSIONAL OR YOUR LOCAL HARDWARE STORE FOR APPROPRIATE MOUNTING HARDWARE SUITED FOR YOUR SPECIFIC WALL MEDIUM.

#### BU4885









FI9452 2100x355x30mm/ 82,67"x13,97"x1,18"



FI9451 2100x355x30mm/ 82,67"x13,97"x1,18"



**SH3850** 1053x392x2mm/ **41,45"x15,43"x0,08"** 

BOX 1/2



PI7646 379x319x22mm/ 14,92"x12,56"x0,86"



PI7644 379x333x22mm/ 14,92"x13,11"x0,86"



CA3965 440x357x30mm/ 17,32"x14,05"x1,18"



BA2430 440x357x30mm/ 17,32"x14,05"x1,18"



BOX 2/2













































IT IS RECOMMENDED THAT THE ANTI-TIP KIT INCLUDED WITH THIS PRODUCT BE INSTALLED FOR ADDED SAFETY AND STABILITY.

IT IS ESSENTIAL TO USE WALL ANCHORS APPROPRIATE FOR YOUR WALL TYPE (I.E. PLASTER, DRYWALL, CONCRETE, ETC.), ALONG WITH APPROPRIATE SCREWS, FOR PROPER MOUNTING.

THE SCREWS INCLUDED IN THIS ANTI-TIP KIT MAY NOT BE SUITED FOR ALL WALL TYPES. MOUNTING TO WOOD STUDS IS RECOMMENDED.

CONSULT A QUALIFIED PROFESSIONAL OR YOUR LOCAL HARDWARE STORE FOR APPROPRIATE MOUNTING HARDWARE SUITED FOR YOUR SPECIFIC WALL MEDIUM.





















# AV4813K01604













QF5474













#### BU4615



**M227** x1



**H113** x4



**V158** x2

### BU3095 x2



**B34** x2



**C72** x1



**C73** x1



**VT0177** 2096x373x20mm



















V158









Bı