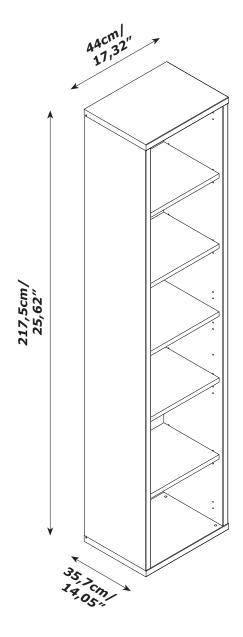

CA3965 440x357x30mm/ 17,32"x14,05"x1,18"

BA2430 440x357x30mm/ 17,32"x14,05"x1,18"

BOX 2/2

IT IS RECOMMENDED THAT THE ANTI-TIP KIT INCLUDED WITH THIS PRODUCT BE INSTALLED FOR ADDED SAFETY AND STABILITY.

IT IS ESSENTIAL TO USE WALL ANCHORS APPROPRIATE FOR YOUR WALL TYPE (I.E. PLASTER, DRYWALL, CONCRETE, ETC.), ALONG WITH APPROPRIATE SCREWS, FOR PROPER MOUNTING.