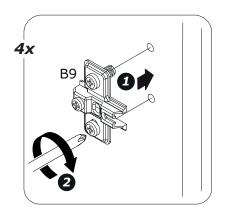

IT IS RECOMMENDED THAT THE ANTI-TIP KIT INCLUDED WITH THIS PRODUCT BE INSTALLED FOR ADDED SAFETY AND STABILITY.

IT IS ESSENTIAL TO USE WALL ANCHORS APPROPRIATE FOR YOUR WALL TYPE (I.E. PLASTER, DRYWALL, CONCRETE, ETC.), ALONG WITH APPROPRIATE SCREWS, FOR PROPER MOUNTING.

THE SCREWS INCLUDED IN THIS ANTI-TIP KIT MAY NOT BE SUITED FOR ALL WALL TYPES. MOUNTING TO WOOD STUDS IS RECOMMENDED.

CONSULT A QUALIFIED PROFESSIONAL OR YOUR LOCAL HARDWARE STORE FOR APPROPRIATE MOUNTING HARDWARE SUITED FOR YOUR SPECIFIC WALL MEDIUM.





















# AV4813K01604













QF5474













#### BU4615



**M227** x1



**H113** x4



**V158** x2

### BU3095 x2



**B34** x2



**C72** x1



**C73** x1



**VT0177** 2096x373x20mm



















V158









Bı







B<sub>1</sub>







6 B<sub>1</sub>



7 B<sub>1</sub>













11 B<sub>2</sub>