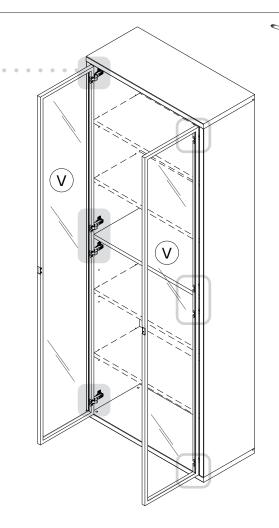

### BU3095 x2

**B34** x2

**C72** x1

**C73** x1

**VT0177** 2096x373x20mm

V158

Bı

B<sub>1</sub>