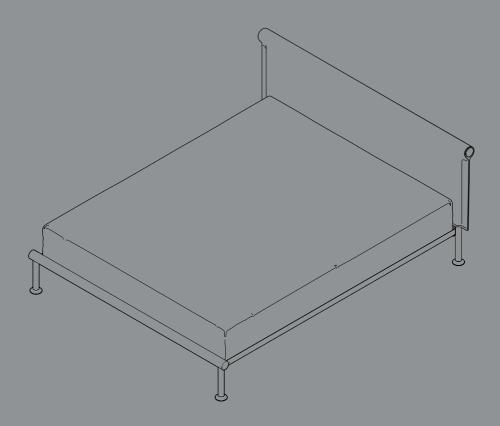

## TAMOTO BED



DESIGN BY SHANE SCHNECK





\*Not for all sizes \*\*Sold separately in some markets Connect the stretchers **①** to the foot of the frame using the screws **A** and the Allen key **F**. Mount all the screws loosely before tightening them completely. Then press the gliders **E** onto the legs.



Connect the frame to the headboard 🚯 using the screws 🖨 and the Allen key 🗗. Mount all the screws loosely before tightening them completely. Then press the gliders 🕒 onto the legs.



Connect the frame to the headboard **(k)** using the screws **(b)** and the Allen key **(f)**. Mount all the screws loosely before tightening them completely.



Remove the textile covering the velcro on all four stripes. Drape the textile cover **D** over the headboard. Make sure the HAY label is on the backside o