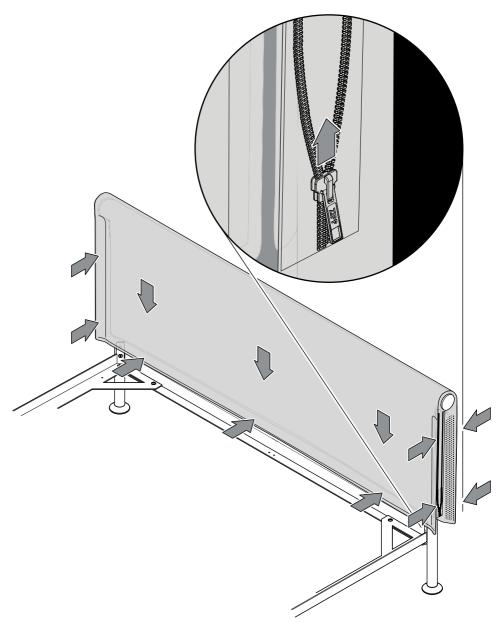

Remove the textile covering the velcro on all four stripes. Drape the textile cover **D** over the headboard. Make sure the HAY label is on the backside of the headboard.

Pull the cover down on both sides. Then zip the zipper and press the velcro together, both at the sides and on the bottom.