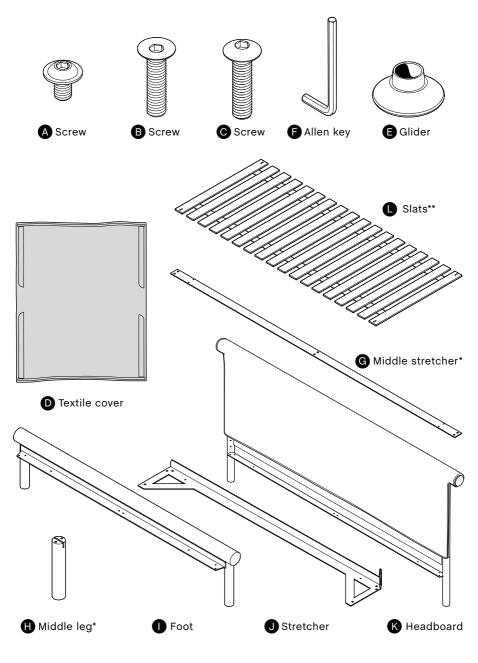

## TAMOTO BED



DESIGN BY SHANE SCHNECK





\*Not for all sizes \*\*Sold separately in some markets Connect the stretchers **①** to the foot of the frame using the screws **A** and the Allen key **F**. Mount all the screws loosely before tightening them completely. Then press the gliders **E** onto the legs.



Connect the frame to the headboard 🚯 using the screws 🖨 and the Allen key 🗗. Mount all the screws loosely before tightening them completely. Then press the gliders 🕒 onto the legs.



Connect the frame to the headboard **(k)** using the screws **(b)** and the Allen key **(f)**. Mount all the screws loosely before tightening them completely.



Remove the textile covering the velcro on all four stripes. Drape the textile cover **D** over the headboard. Make sure the HAY label is on the backside of the headboard.





Pull th