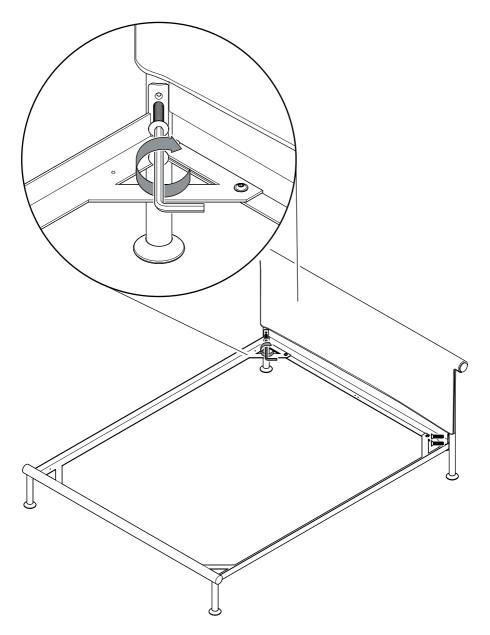

Connect the frame to the headboard 🚯 using the screws 🖨 and the Allen key 🗗. Mount all the screws loosely before tightening them completely. Then press the gliders 🕒 onto the legs.

Connect the frame to the headboard **(k)** using the screws **(b)** and the Allen key **(f)**. Mount all the screws loosely before tightening them completely.