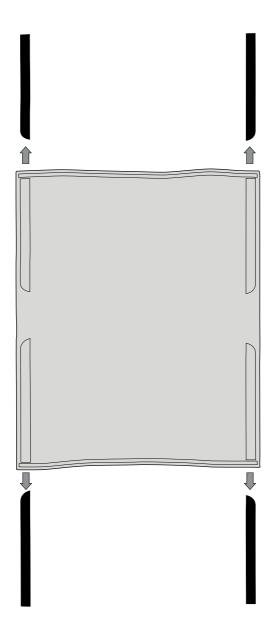

Remove the textile covering the velcro on all four stripes. Drape the textile cover **D** over the headboard. Make sure the HAY label is on the backside of the headboard.

Pull the cover down on both sides. Then zip the zipper and press the velcro together, both at the sides and on the bottom.