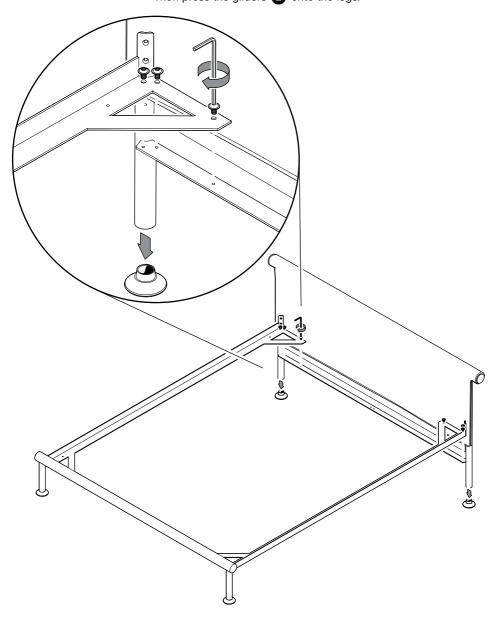

Connect the frame to the headboard 🚯 using the screws 🖨 and the Allen key 🗗. Mount all the screws loosely before tightening them completely. Then press the gliders 🕒 onto the legs.

Connect the frame to the headboard **(k)** using the screws **(b)** and the Allen key **(f)**. Mount all the screws loosely before tightening them completely.