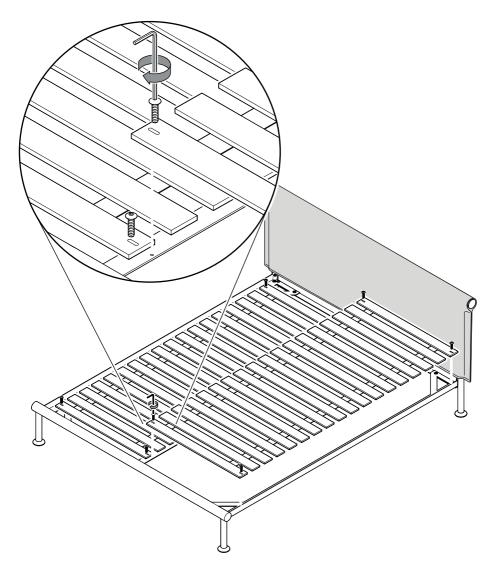

Connect the frame to the headboard 🚯 using the screws 🖨 and the Allen key 🗗. Mount all the screws loosely before tightening them completely. Then press the gliders 🕒 onto the legs.

Connect the frame to the headboard **(k)** using the screws **(b)** and the Allen key **(f)**. Mount all the screws loosely before tightening them completely.