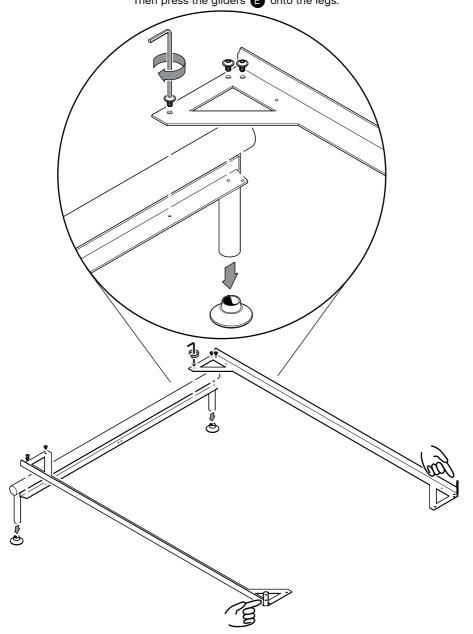

## TAMOTO BED

DESIGN BY SHANE SCHNECK

\*Not for all sizes \*\*Sold separately in some markets Connect the stretchers **①** to the foot of the frame using the screws **A** and the Allen key **F**. Mount all the screws loosely before tightening them completely. Then press the gliders **E** onto the legs.