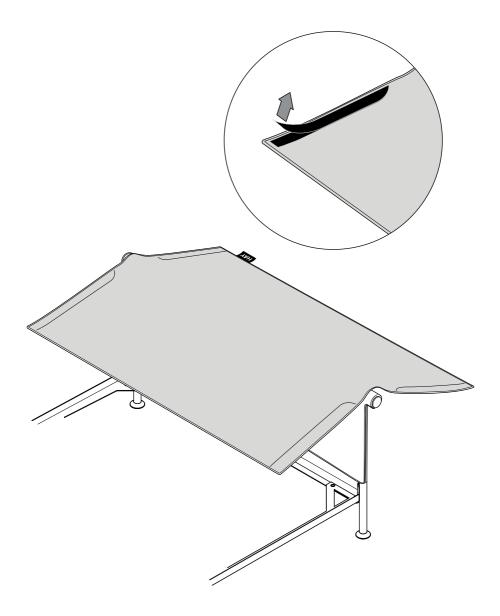

Remove the textile covering the velcro on all four stripes. Drape the textile cover **D** over the headboard. Make sure the HAY label is on the backside of the headboard.

Pull the cover down on both sides. Then zip the zipper and press the velcro together, both at the sides and on the bottom.