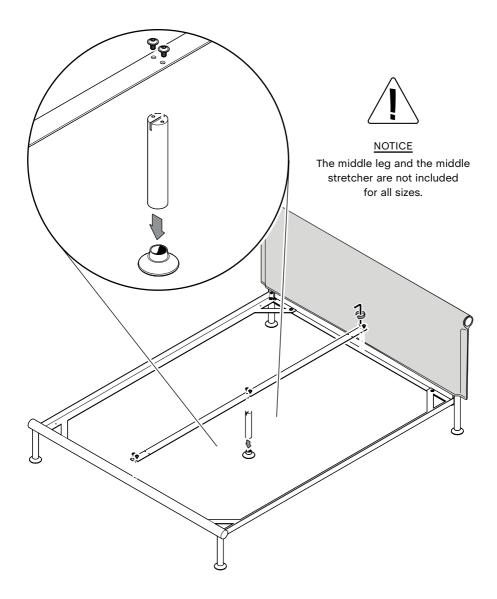

6.

Press the glider (E) onto the middle leg (H). Mount the middle stretcher (G) with the middle leg (H) underneath. Secure it with the screws (A) using the Allen key (F). Mount all the screws loosely before tightening them completely.